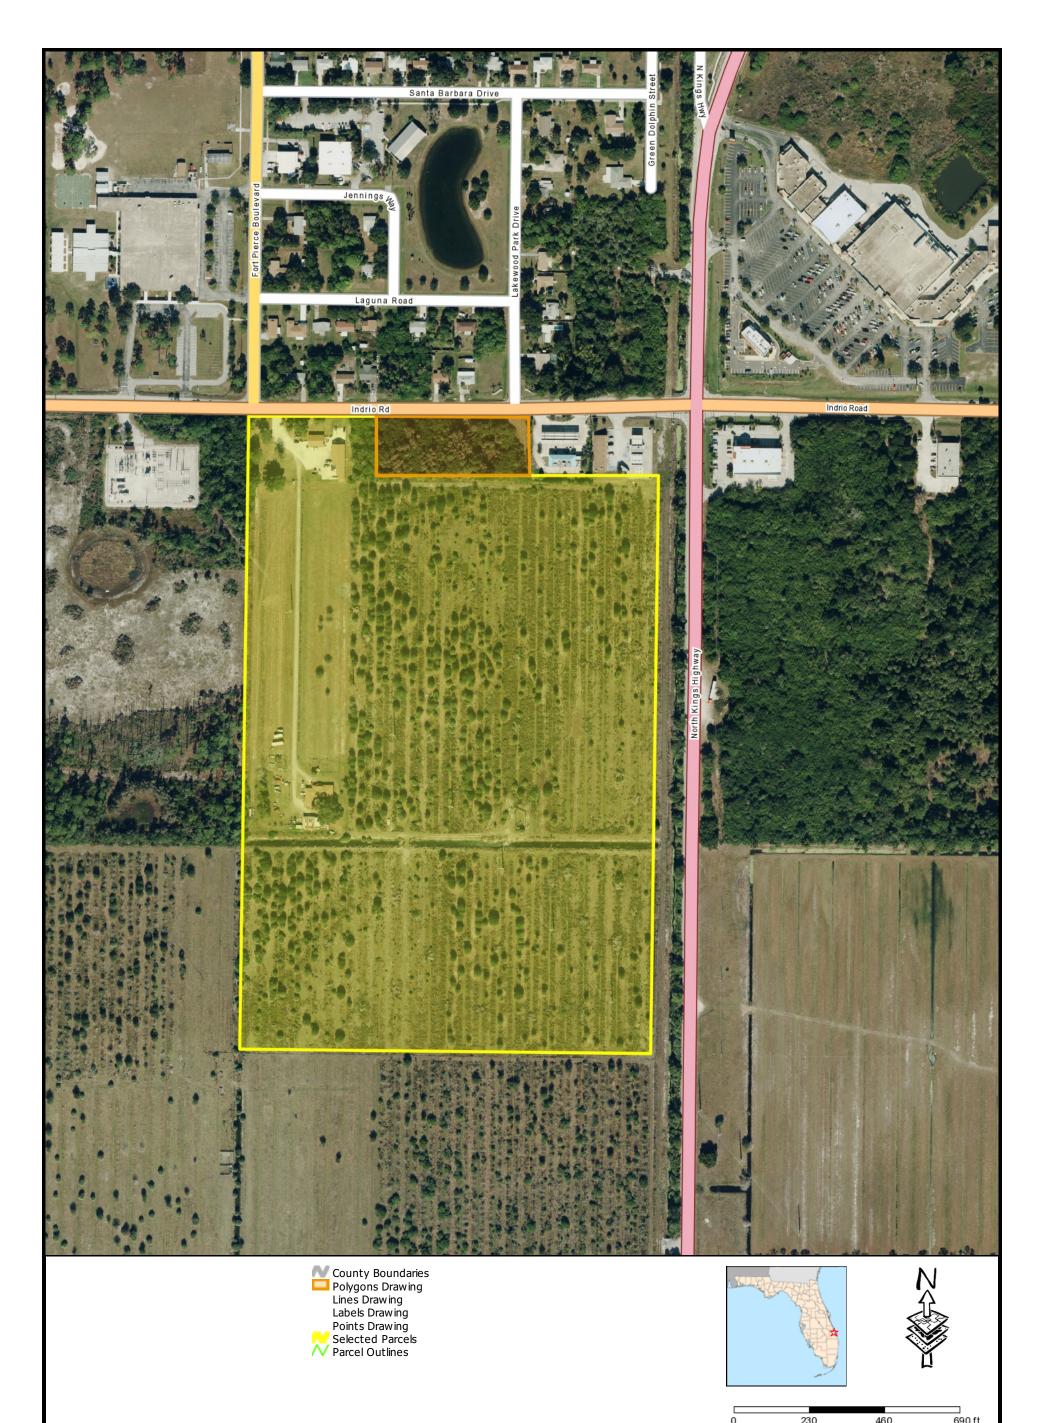

## Maury L. Carter and Associates, Inc. Investors Make \$1.6 Million Land Acquisition

**Orlando, Florida** – Daryl M. Carter, Trustee of Carter-St. Lucie Indrio Land Trust recently purchased approximately 53 acres on the south side of Indrio Road at Kings Highway in Ft. Pierce, St. Lucie, County, Florida. The 53 +/- acre parcel was acquired from Capstone Res Dev, LLC for \$1,300,000 cash.

Another Carter-led affiliate, the Chester C. Fosgate Company purchased an adjoining 2+/- acre tract from John V. Langel and Patrick J. Langel for \$300,000 cash.

Aggregate purchase price of the 55+/- acre assemblage was \$1,600,000 cash.

Nikolaus Schroth with NAI Southcoast represented the seller on the 53 acres and David Tubeck with Tubeck Realty, Inc. represented the seller on the 2 acres.

Daryl. M. Carter, President of Maury L. Carter and Associates, Inc., Jeff Douglas and Hal Dodt represented the buyer.