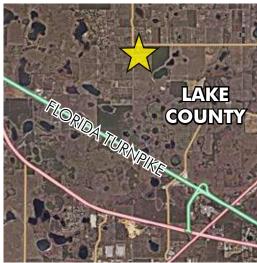

Maury L. Carter & Associates, Inc. 407-422-3144 | www.maurycarter.com

195± acres Lake County, FL

**REGIONAL MAP** 

--- Commercial Real Estate Investments | Management | Brokerage | Development | Land -

Maury L. Carter & Associates, Inc. 407-422-3144 | www.maurycarter.com

### LOCATION

Located near fast-growing Clermont and just minutes from the planned new Florida Turnpike/Hills of Minneola interchange. Property is on the south side of East Dewey Robbins Road, 2± miles west of Highway 19. Fast access to Highway 27, Florida Turnpike and Highway 19.