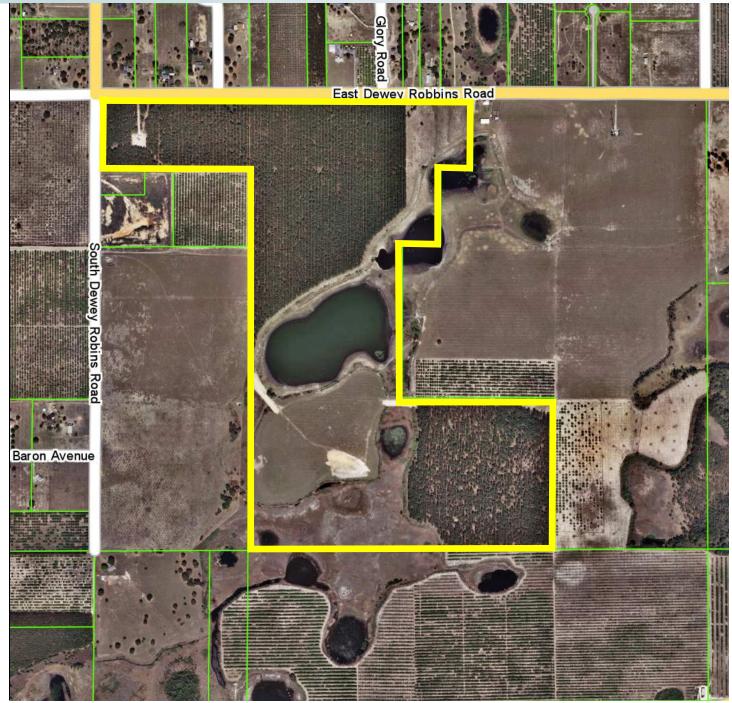

195± acres Lake County, FL

PROPERTY MAP

--- Commercial Real Estate Investments | Management | Brokerage | Development | Land -

Maury L. Carter & Associates, Inc. 407-422-3144 | www.maurycarter.com

195± acres Lake County, FL

### LOCATION

Located near fast-growing Clermont and just minutes from the planned new Florida Turnpike/Hills of Minneola interchange. Property is on the south side of East Dewey Robbins Road, 2± miles west of Highway 19. Fast access to Highway 27, Florida Turnpike and Highway 19.

### ROAD FRONTAGE

 $3,300\pm$  on East Dewey Robbins  $641\pm$  on South Dewey Robbins