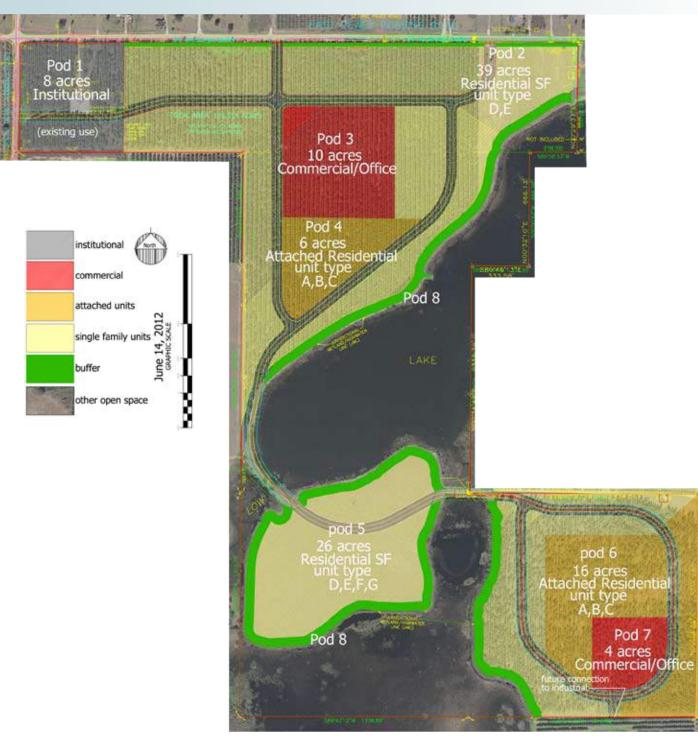

### ZONING/FUTURE LAND USE

Future Land Use is mixed use. Annexed into Groveland and zoned for 323 single-family units, 264 multifamily units, and 135,800sf of commercial/office.

### ROAD FRONTAGE

 $3,300\pm$  on East Dewey Robbins  $641\pm$  on South Dewey Robbins

### DESCRIPTION

Beautiful rolling hills and water views.

Offering subject to errors, omission, prior sale or withdrawal without notice.

--- Commercial Real Estate Investments | Management | Brokerage | Development | Land -