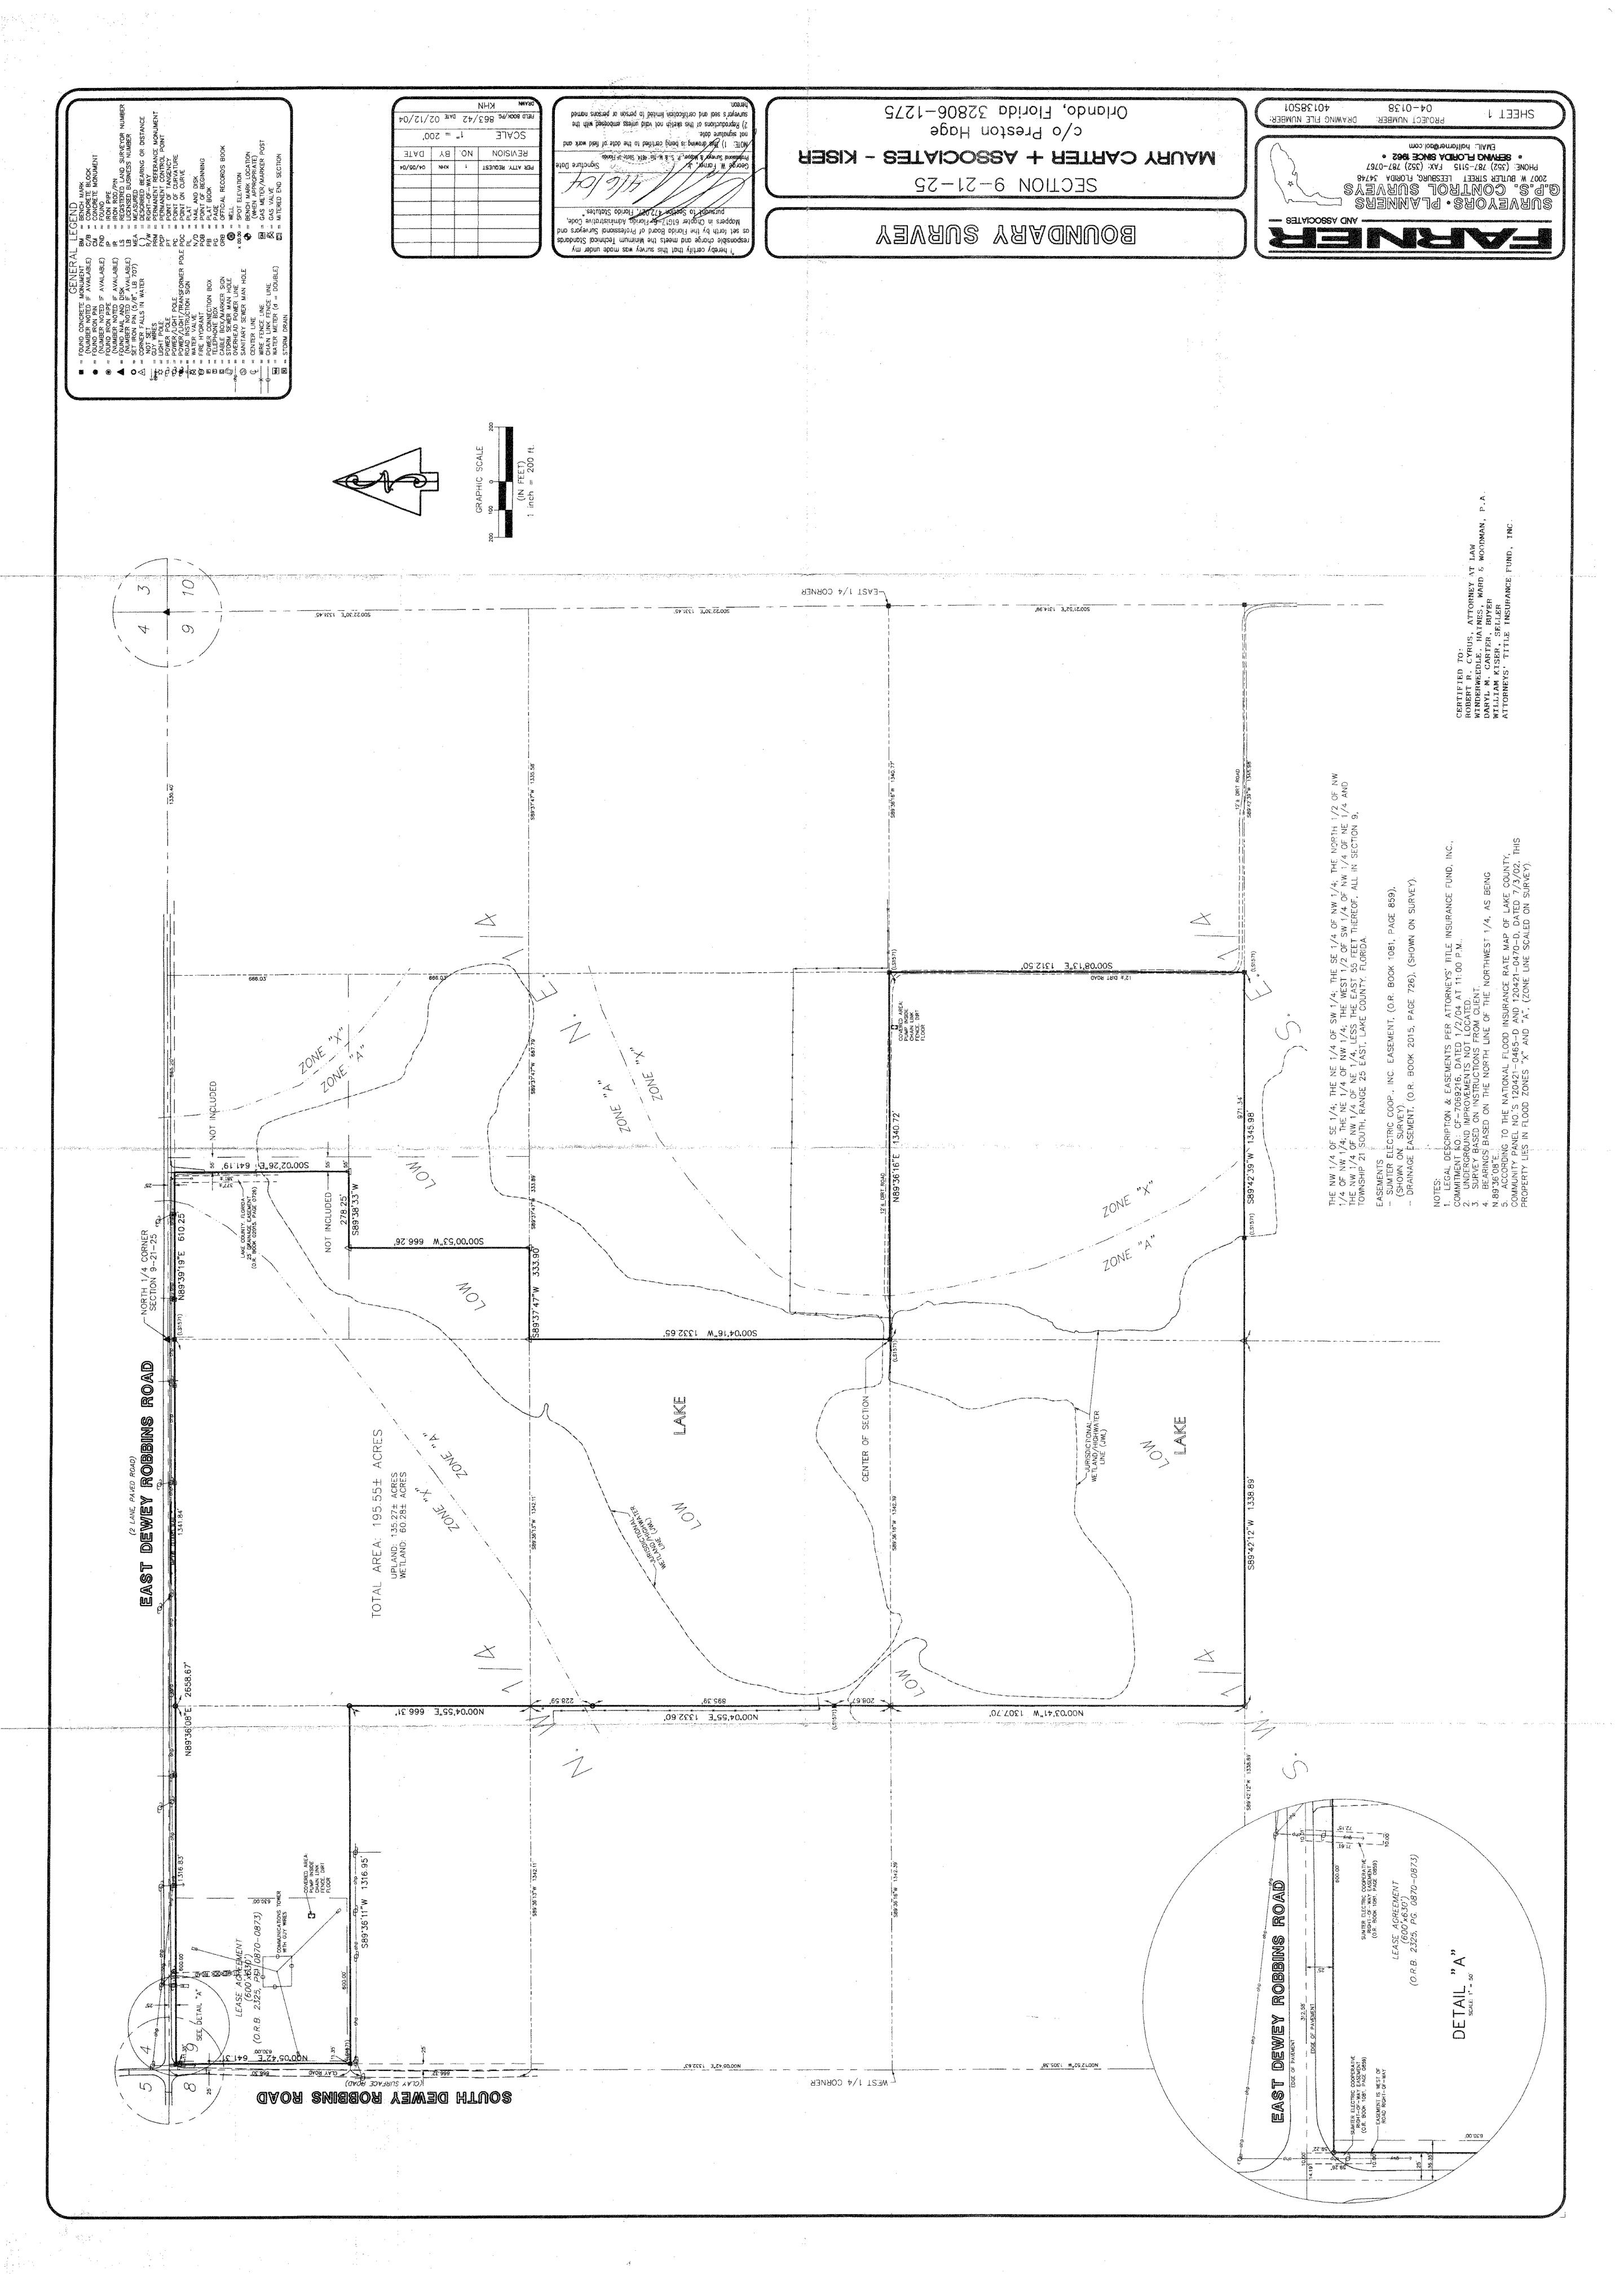

### SIZE

 $195\pm$  acres

### ROAD FRONTAGE

 $3,300\pm$  on East Dewey Robbins  $641\pm$  on South Dewey Robbins