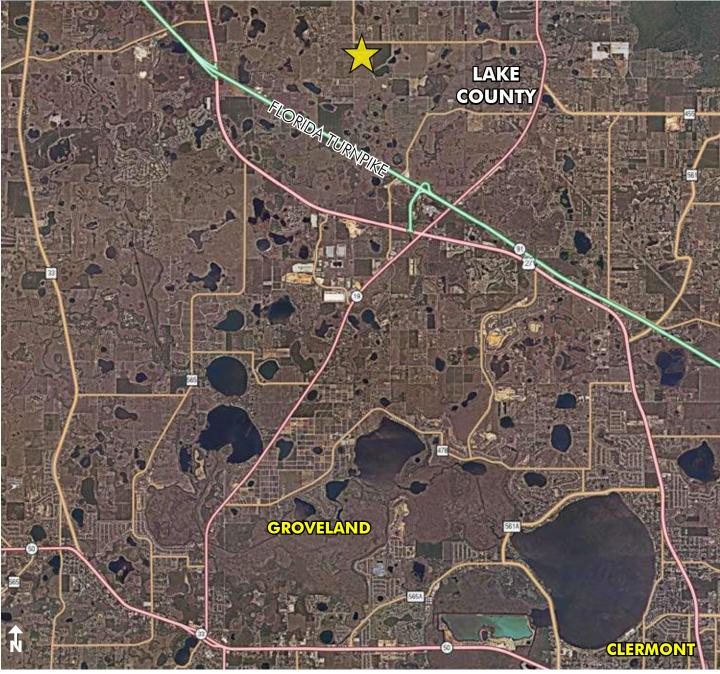

Maury L. Carter & Associates, Inc. 407-422-3144 | www.maurycarter.com

195± acres Lake County, FL

**REGIONAL MAP** 

--- Commercial Real Estate Investments | Management | Brokerage | Development | Land -

Maury L. Carter & Associates, Inc. 407-422-3144 | www.maurycarter.com

### LOCATION

Located near fast-growing Clermont and just minutes from the planned new Florida Turnpike/Hills of Minneola interchange. Property is on the south side of East Dewey Robbins Road, 2± miles west of Highway 19. Fast access to Highway 27, Florida Turnpike and Highway 19.