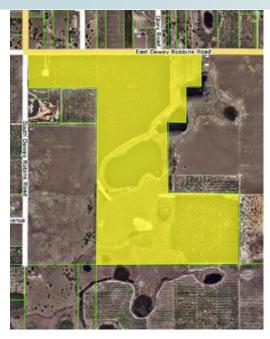

195± acres Lake County, FL

PROPERTY MAP

--- Commercial Real Estate Investments | Management | Brokerage | Development | Land -

Maury L. Carter & Associates, Inc. 407-422-3144 | www.maurycarter.com

195± acres Lake County, FL

### LOCATION

Located near fast-growing Clermont and just minutes from the planned new Florida Turnpike/Hills of Minneola interchange. Property is on the south side of East Dewey Robbins Road, 2± miles west of Highway 19. Fast access to Highway 27, Florida Turnpike and Highway 19.

### ROAD FRONTAGE

 $3,300\pm$  on East Dewey Robbins  $641\pm$  on South Dewey Robbins