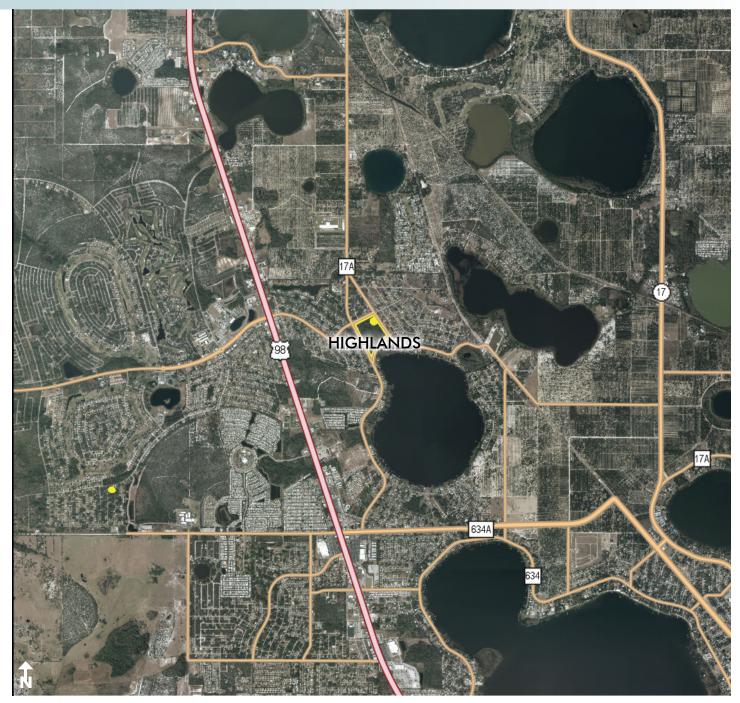

## SEBRING RESIDENTIAL ACREAGE

 $30.03\pm$  gross acres (6.41 net acres)  $\bullet$  Approved for 12 Single Family Lots Highlands County, FL

**REGIONAL MAP** 

--- Commercial Real Estate Investments | Management | Brokerage | Development | Land -

Maury L. Carter & Associates, Inc. 407-422-3144 | www.maurycarter.com