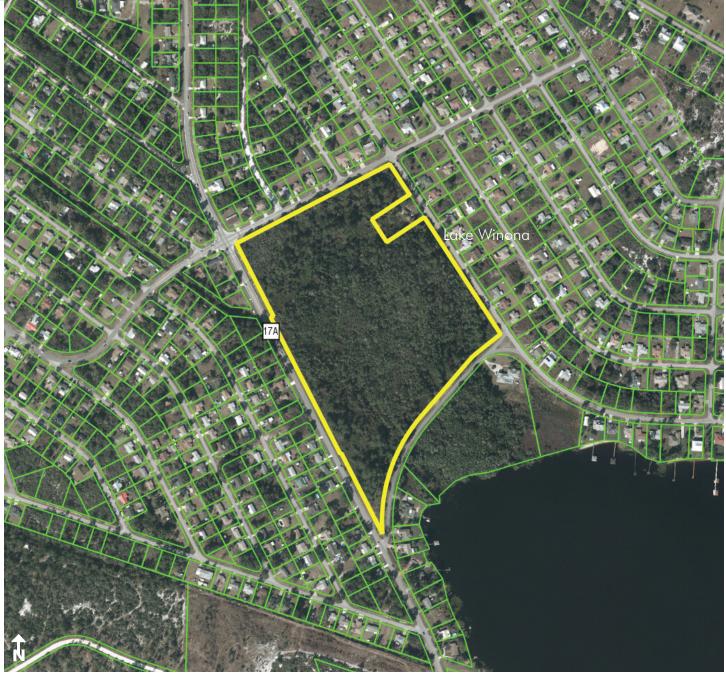

### SEBRING RESIDENTIAL ACREAGE

 $30.03\pm$  gross acres (6.41 net acres)  $\bullet$  Approved for 12 Single Family Lots Highlands County, FL

PROPERTY MAP

--- Commercial Real Estate Investments | Management | Brokerage | Development | Land -

Maury L. Carter & Associates, Inc. 407-422-3144 | www.maurycarter.com