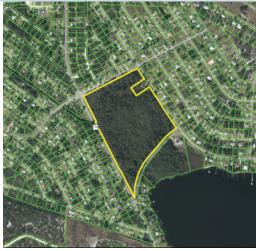

#### ROAD FRONTAGE/ACCESS

The site has  $950' \pm$  of frontage on the south side of Valerie Boulevard, 1,800' of frontage on the east side of Memorial Drive, 1,750' on the north side of Northwest Lake Sebring Drive and 950' on the west side of Manatee Drive.

#### DESCRIPTION

This is an opportunity for a small residential builder to construct twelve single family homes in the heart of Sebring, Highlands County. The property has been approved as the Holness subdivision on 6.41 acres along the northern boundary of the site.

### SEBRING RESIDENTIAL ACREAGE

 $30.03\pm$  gross acres (6.41 net acres)  $\bullet$  Approved for 12 Single Family Lots Highlands County, FL

PROPERTY MAP

--- Commercial Real Estate Investments | Management | Brokerage | Development | Land -