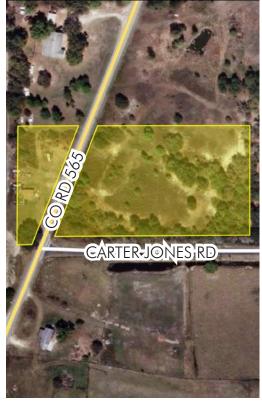

### **LOCATION**

Located at 14001 Bay Lake Road, the Property is on the east and west sides of Bay Lake Road and the north side of Carter Jones Road in Groveland, Florida.

#### **ROAD FRONTAGE**

 $335\pm$  feet on the east side of Bay Lake Rd (CR 565)  $365\pm$  feet on the west side of Bay Lake Rd (CR 565)  $560\pm$  feet on the north side of Carter Jones Rd

#### **DESCRIPTION**

Zoned Agricultural. Property is on east and west sides of Bay Lake Road and north side of Carter Jones Road in Groveland, FL.

Offering subject to errors, omission, prior sale or withdrawal without notice.