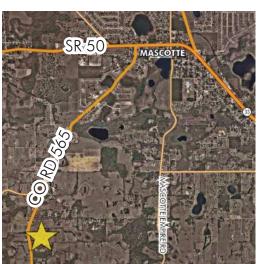

### **LOCATION**

Located at 14001 Bay Lake Road, the Property is on the east and west sides of Bay Lake Road and the north side of Carter Jones Road in Groveland, Florida.

# BAY LAKE ROAD

 $4.6 \pm acres$ Lake County, FL

Maury L. Carter & Associates, Inc.<sup>5,6</sup> Licensed Real Estate Broker

**REGIONAL MAP** 

— Commercial Real Estate Investments | Management | Brokerage | Development | Land -