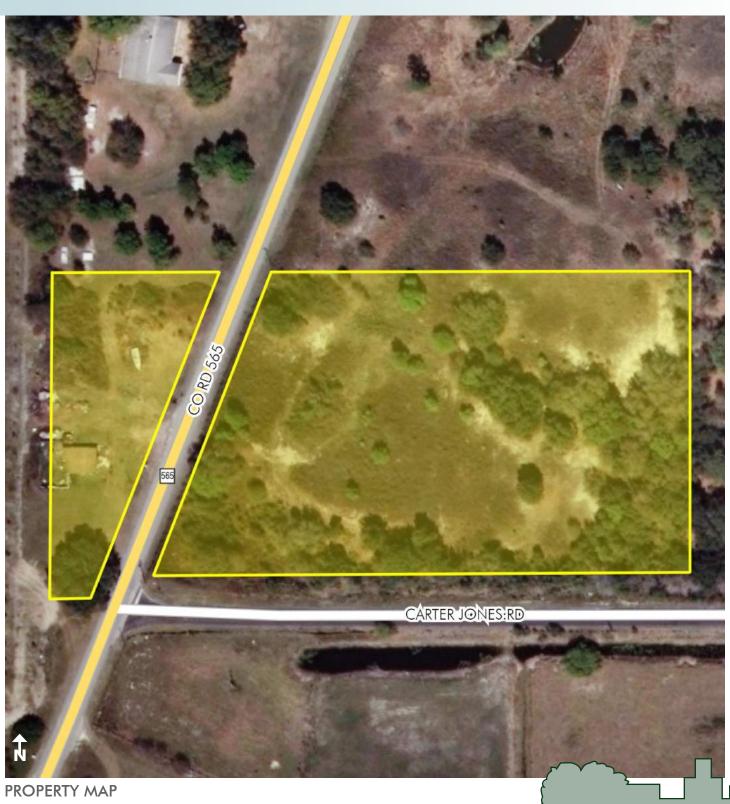

### **LOCATION**

Located at 14001 Bay Lake Road, the Property is on the east and west sides of Bay Lake Road and the north side of Carter Jones Road in Groveland, Florida.

#### **ROAD FRONTAGE**

 $335\pm$  feet on the east side of Bay Lake Rd (CR 565)  $365\pm$  feet on the west side of Bay Lake Rd (CR 565)  $560\pm$  feet on the north side of Carter Jones Rd

#### **DESCRIPTION**

Zoned Agricultural. Property is on east and west sides of Bay Lake Road and north side of Carter Jones Road in Groveland, FL.

Offering subject to errors, omission, prior sale or withdrawal without notice.