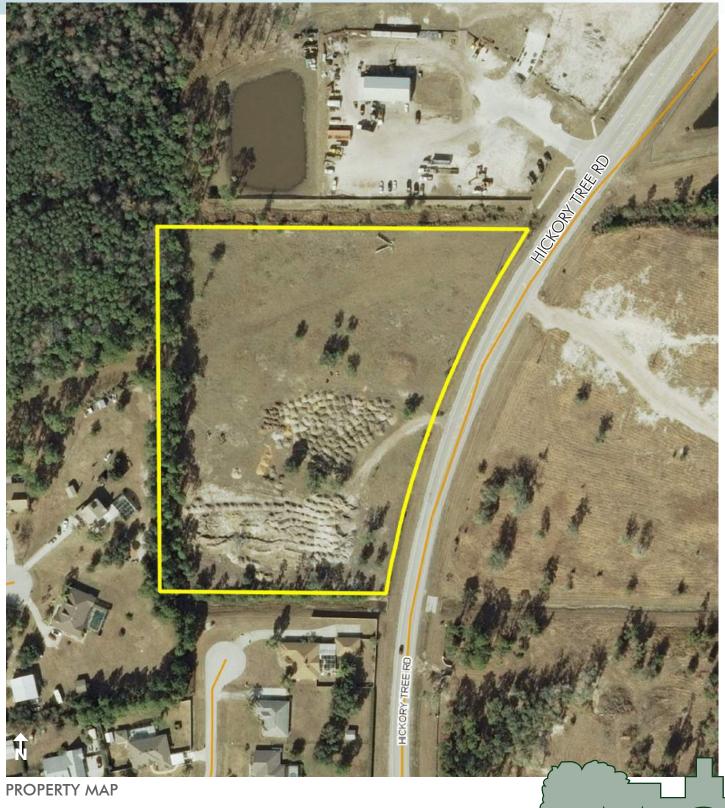

#### LOCATION/DESCRIPTION

The site is located the west side of Hickory Tree Road approx. <sup>1</sup>/<sub>2</sub> mile south of US 192 within unincorporated Osceola County. This area is within the epicenter of growth in Osceola County with the recent approval of major Low Density Residential projects totaling a potential of 5,000 to 15,000 units just to the south.

#### ROAD FRONTAGE

675 +/- feet on the west side of Hickory Tree Road.

**UTILITIES** City of St. Cloud.

Offering subject to errors, omission, prior sale or withdrawal without notice.

d Maury L. Carter & Associates, Inc.<sup>M</sup> Licensed Real Estate Broker