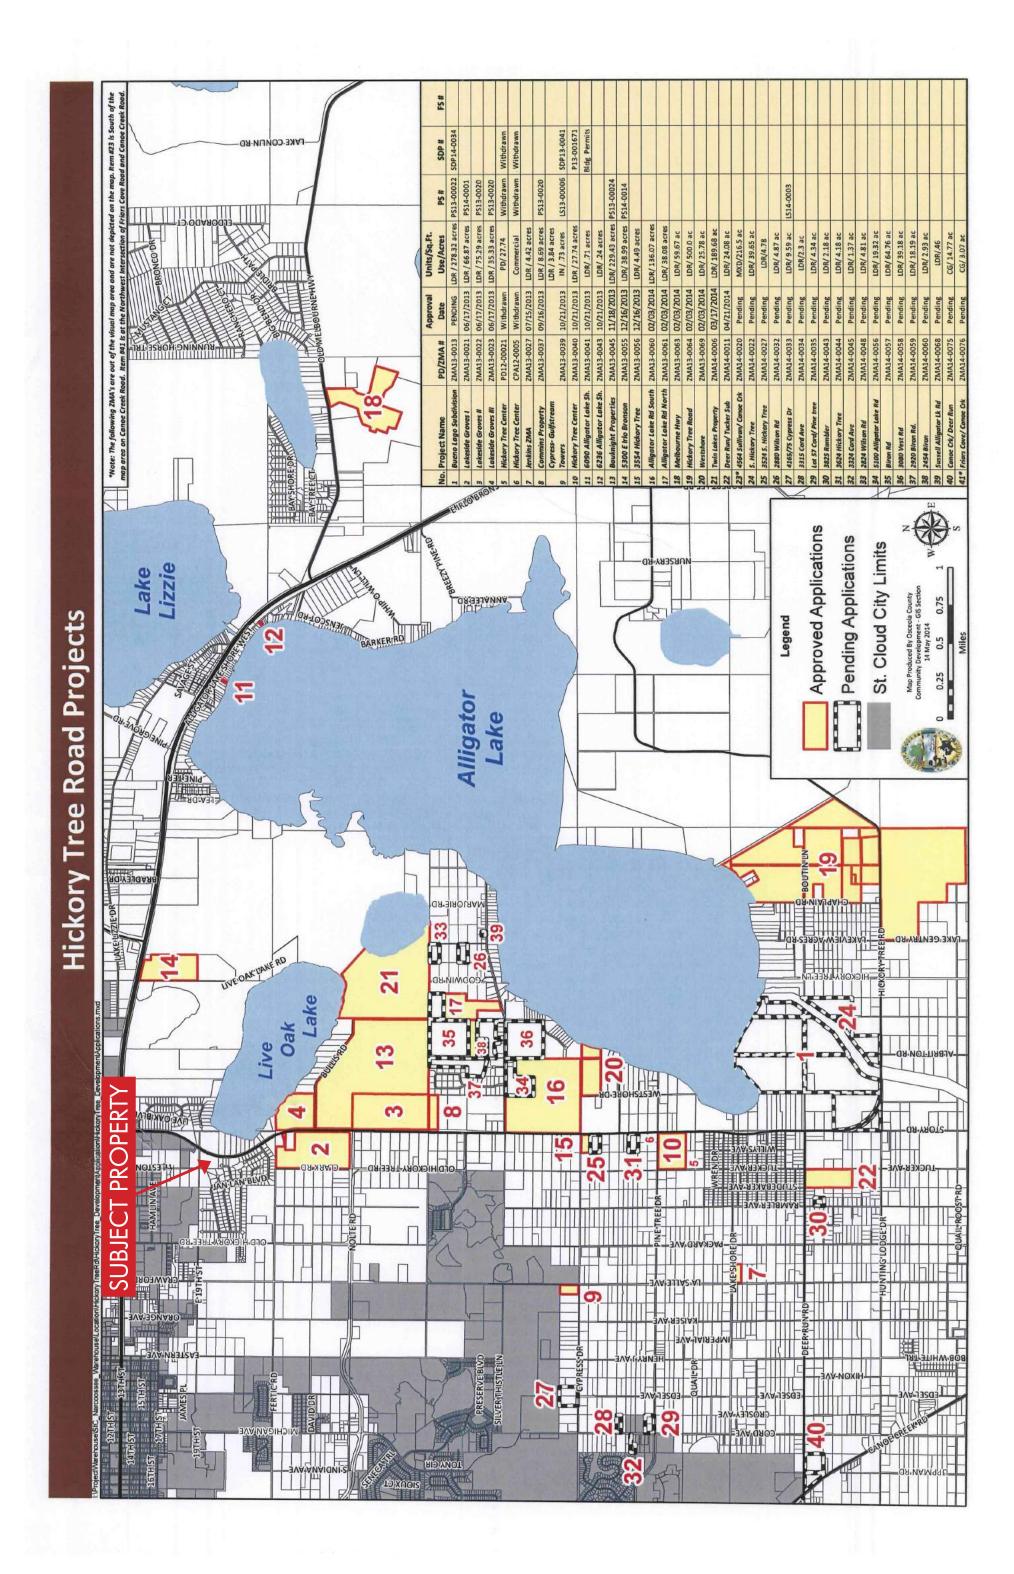

#### LOCATION/DESCRIPTION

The site is located the west side of Hickory Tree Road approx. <sup>1</sup>/<sub>2</sub> mile south of US 192 within unincorporated Osceola County. This area is within the epicenter of growth in Osceola County with the recent approval of major Low Density Residential projects totaling a potential of 5,000 to 15,000 units just to the south.