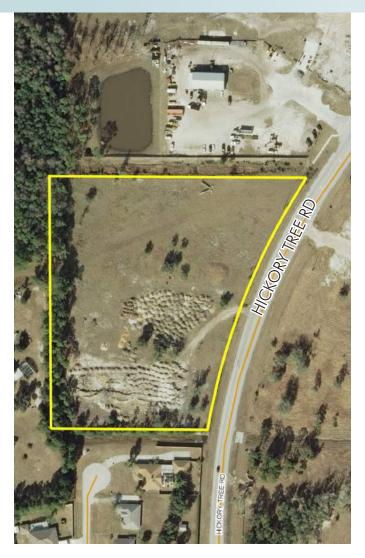

### HICKORY TREE RD 7.4± acres

Osceola County, FL

#### LOCATION/DESCRIPTION

The site is located the west side of Hickory Tree Road approx. <sup>1</sup>/<sub>2</sub> mile south of US 192 within unincorporated Osceola County. This area is within the epicenter of growth in Osceola County with the recent approval of major Low Density Residential projects totaling a potential of 5,000 to 15,000 units just to the south.

#### ROAD FRONTAGE

675 +/- feet on the west side of Hickory Tree Road.

**UTILITIES** City of St. Cloud.

Offering subject to errors, omission, prior sale or withdrawal without notice.

d Maury L. Carter & Associates, Inc.<sup>M</sup> Licensed Real Estate Broker