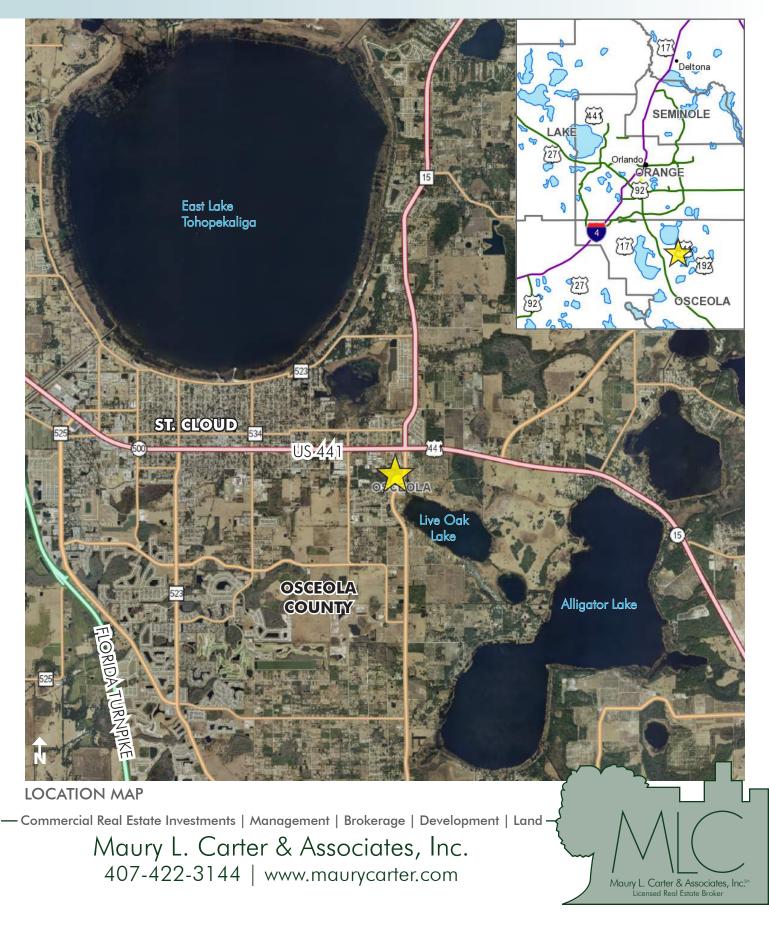

#### LOCATION/DESCRIPTION

The site is located the west side of Hickory Tree Road approx. <sup>1</sup>/<sub>2</sub> mile south of US 192 within unincorporated Osceola County. This area is within the epicenter of growth in Osceola County with the recent approval of major Low Density Residential projects totaling a potential of 5,000 to 15,000 units just to the south.