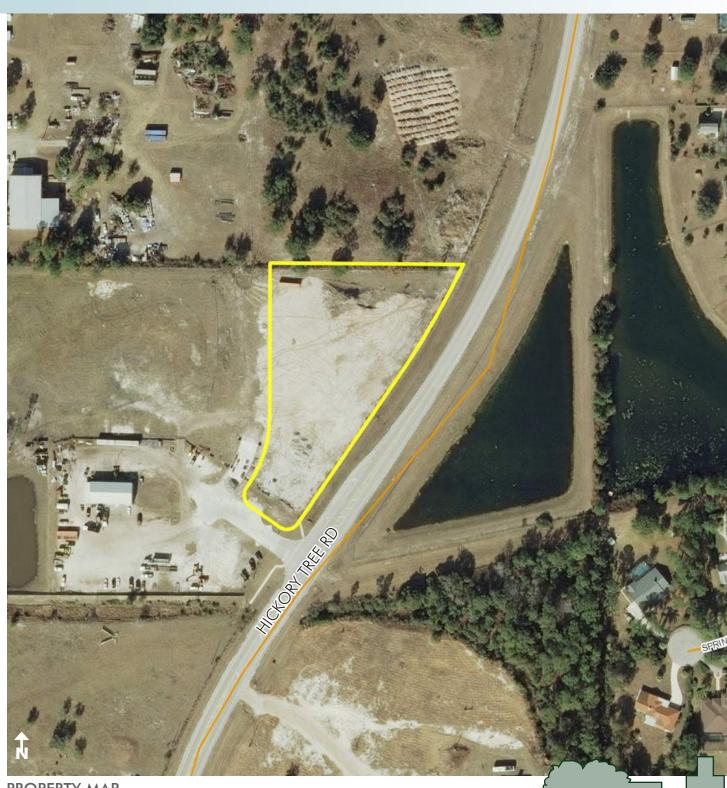

## LOCATION/DESCRIPTION

Located on the west side of Hickory Tree Road approximately ½ mile south of US 192 within the City Limits of St. Cloud, FL. This area is within the epicenter of growth in Osceola County with the recent approval of major Low Density Residential projects totaling a potential of 5,000 to 15,000 units just to the south.

#### **ROAD FRONTAGE**

610+/- feet on the west side of Hickory Tree Road.

# ST. CLOUD COMMERCIAL LAND

2.61 ± acres Osceola County, FL

Maury L. Carter & Associates, Inc.: Licensed Real Estate Broker

PROPERTY MAP

— Commercial Real Estate Investments | Management | Brokerage | Development | Land