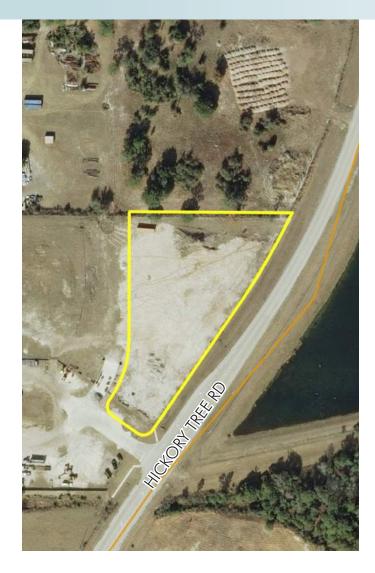

## LOCATION/DESCRIPTION

Located on the west side of Hickory Tree Road approximately ½ mile south of US 192 within the City Limits of St. Cloud, FL. This area is within the epicenter of growth in Osceola County with the recent approval of major Low Density Residential projects totaling a potential of 5,000 to 15,000 units just to the south.

#### **ROAD FRONTAGE**

610+/- feet on the west side of Hickory Tree Road.

# ST. CLOUD COMMERCIAL LAND

2.61 ± acres Osceola County, FL

Maury L. Carter & Associates, Inc.: Licensed Real Estate Broker

PROPERTY MAP

— Commercial Real Estate Investments | Management | Brokerage | Development | Land