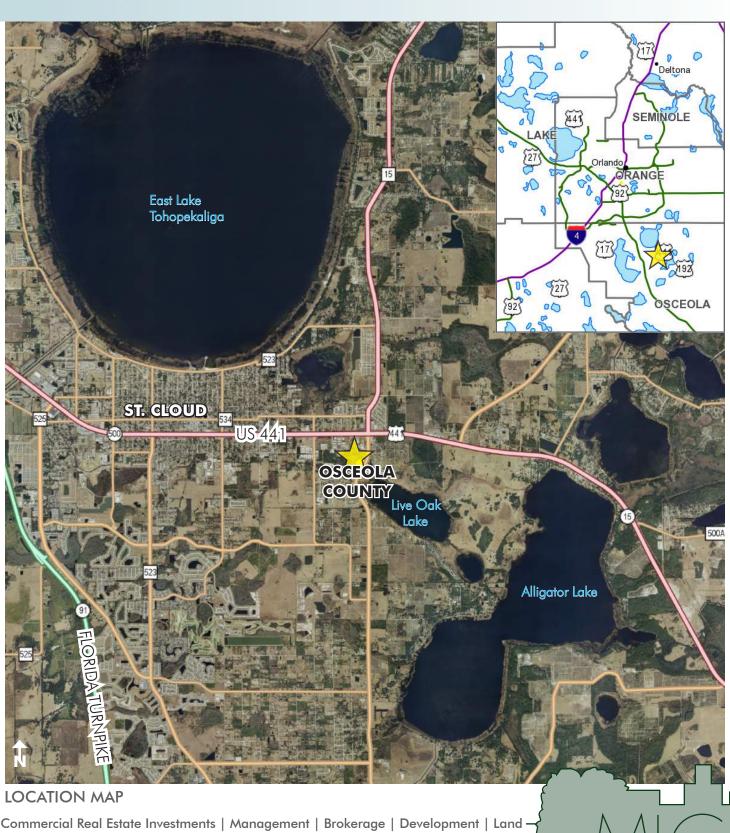

## LOCATION/DESCRIPTION

Located on the west side of Hickory Tree Road approximately ½ mile south of US 192 within the City Limits of St. Cloud, FL. This area is within the epicenter of growth in Osceola County with the recent approval of major Low Density Residential projects totaling a potential of 5,000 to 15,000 units just to the south.