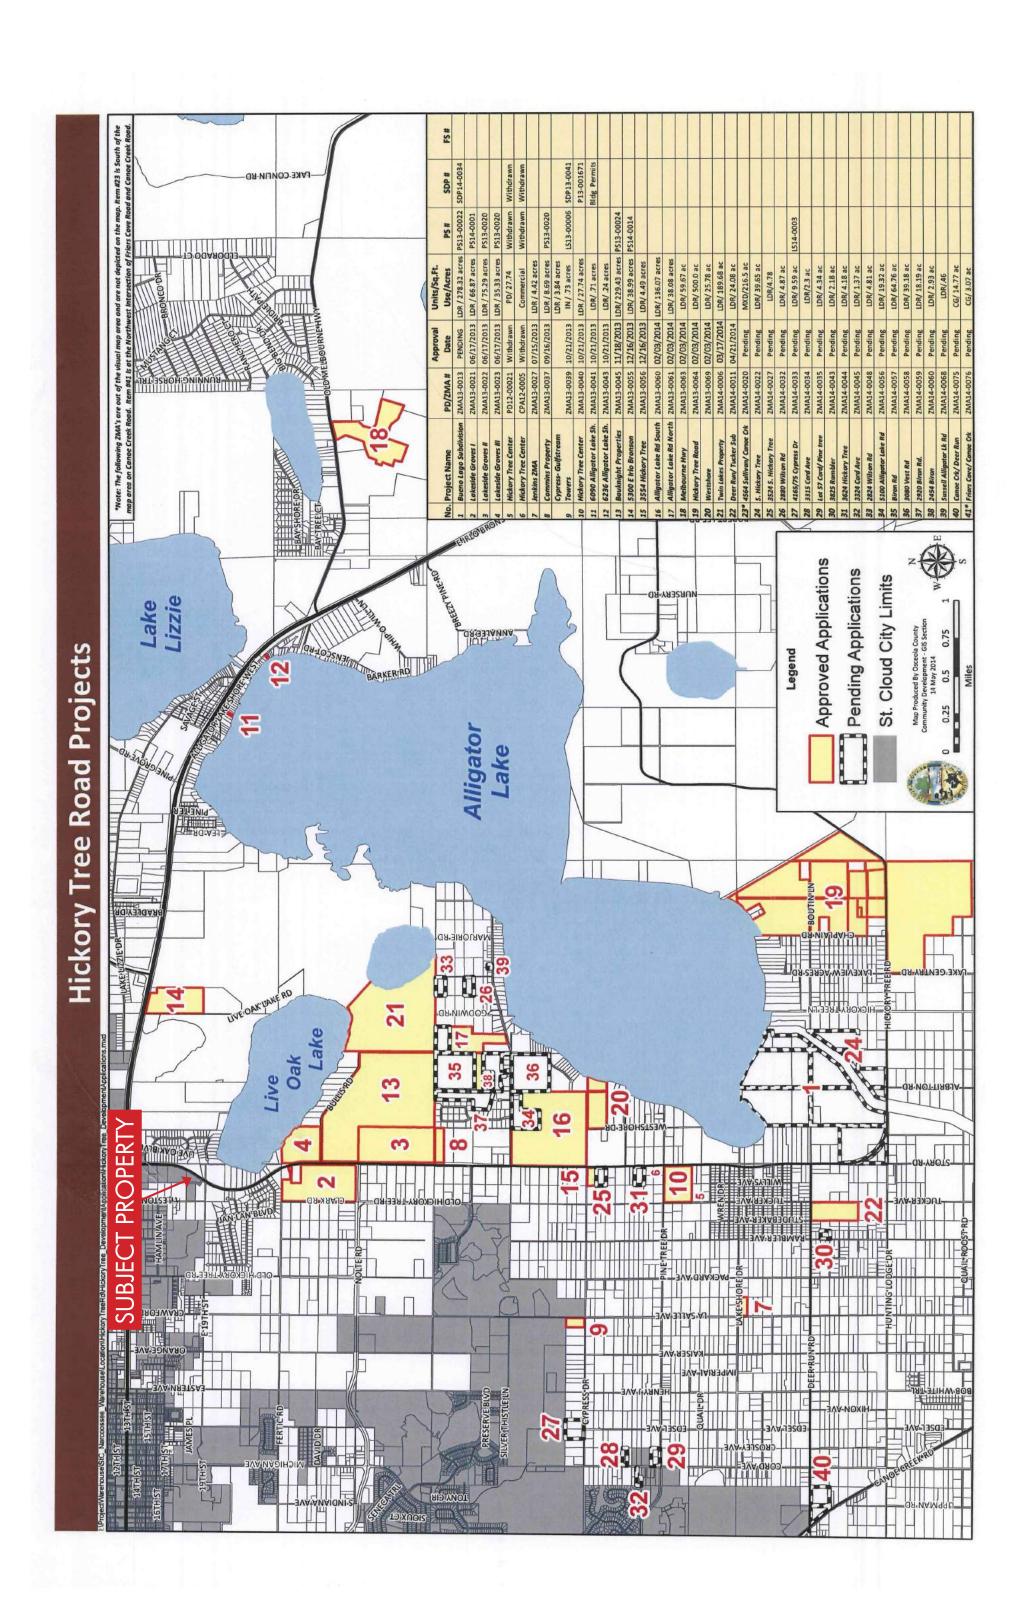

## LOCATION/DESCRIPTION

Located on the west side of Hickory Tree Road approximately ½ mile south of US 192 within the City Limits of St. Cloud, FL. This area is within the epicenter of growth in Osceola County with the recent approval of major Low Density Residential projects totaling a potential of 5,000 to 15,000 units just to the south.

# ST. CLOUD COMMERCIAL LAND

2.61 ± acres Osceola County, FL

Maury L. Carter & Associates, Inc.: Licensed Real Estate Broker

PROPERTY MAP

— Commercial Real Estate Investments | Management | Brokerage | Development | Land