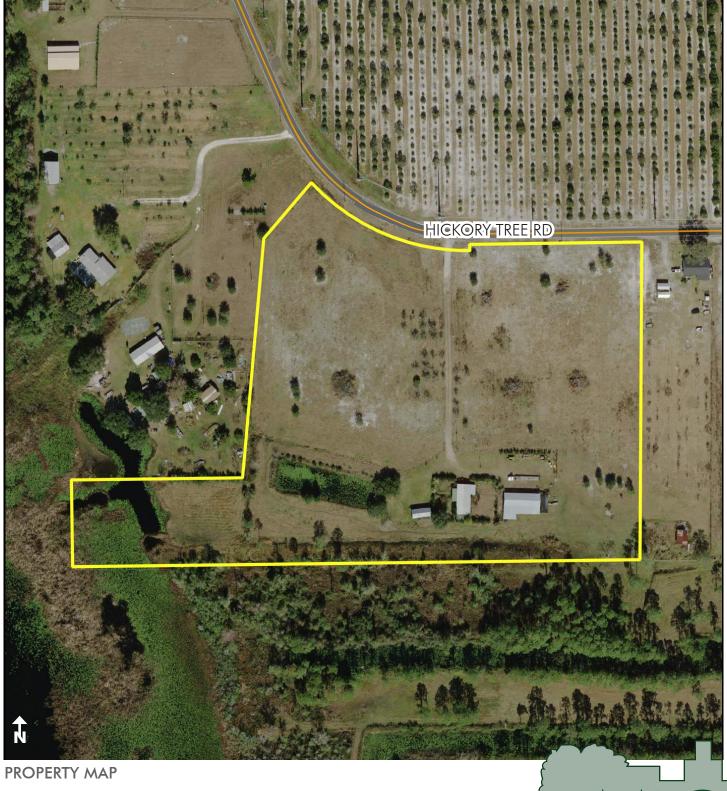

## LOCATION/ DESCRIPTION

6100 Hickory Tree Road St. Cloud, located in north Osceola County. Former orange grove land, just west of Harmony, FL. Structures include a large  $2,500 \pm sf$  barn and mobile home. Property contains a medium sized pond and access to two canals within close proximity to Pearl Lake.

SIZE

**PRICE** \$325,000

**ZONING** AC. FLU is MX, Mixed Use.

**ROAD FRONTAGE** 718' on Hickory Tree Road.

**UTILITIES** Well and Septic.

PARCEL ID 26-26-31-4950-0001-0681

Offering subject to errors, omission, prior sale or withdrawal without notice.

## HICKORY TREE ROAD

13.67± acres St. Cloud, Osceola County, FL

--- Commercial Real Estate Investments | Management | Brokerage | Development | Land -

Maury L. Carter & Associates, Inc. 407-422-3144 | www.maurycarter.com