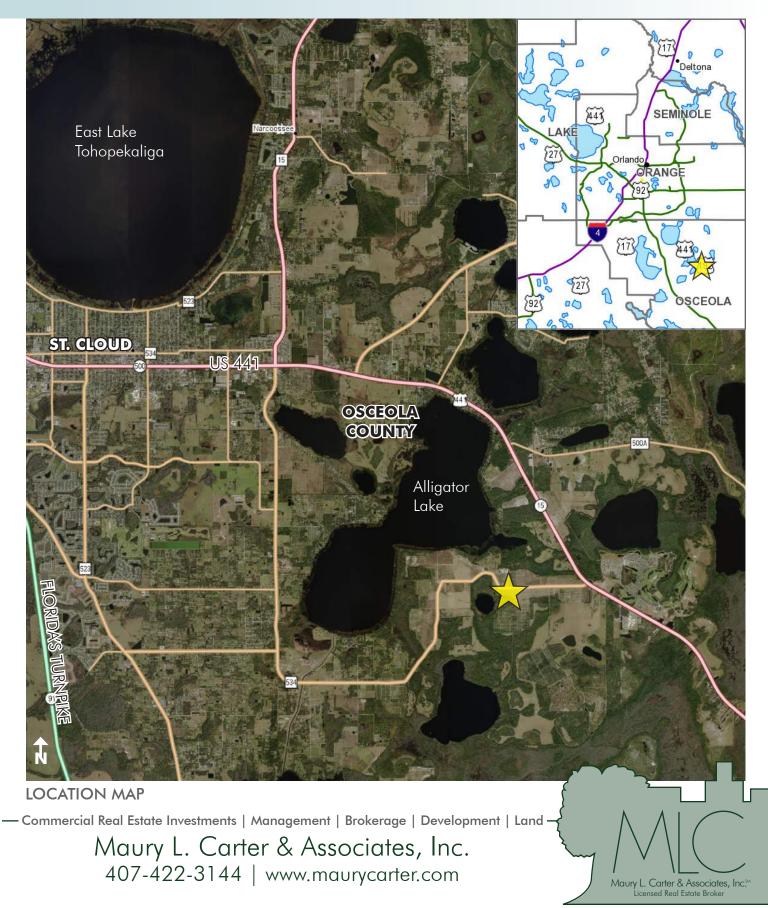

## LOCATION/ DESCRIPTION

6100 Hickory Tree Road St. Cloud, located in north Osceola County. Former orange grove land, just west of Harmony, FL. Structures include a large  $2,500 \pm sf$  barn and mobile home. Property contains a medium sized pond and access to two canals within close proximity to Pearl Lake.

## HICKORY TREE ROAD

13.67± acres St. Cloud, Osceola County, FL