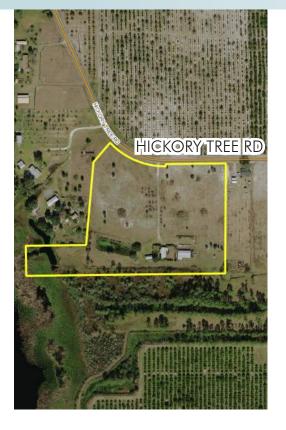

## HICKORY TREE ROAD

13.67 ± acres St. Cloud, Osceola County, FL

## LOCATION/ DESCRIPTION

6100 Hickory Tree Road St. Cloud, located in north Osceola County. Former orange grove land, just west of Harmony, FL. Structures include a large  $2,500 \pm sf$  barn and mobile home. Property contains a medium sized pond and access to two canals within close proximity to Pearl Lake.

SIZE

**PRICE** \$325,000

**ZONING** AC. FLU is MX, Mixed Use.

**ROAD FRONTAGE** 718' on Hickory Tree Road.

**UTILITIES** Well and Septic.

PARCEL ID 26-26-31-4950-0001-0681

Offering subject to errors, omission, prior sale or withdrawal without notice.