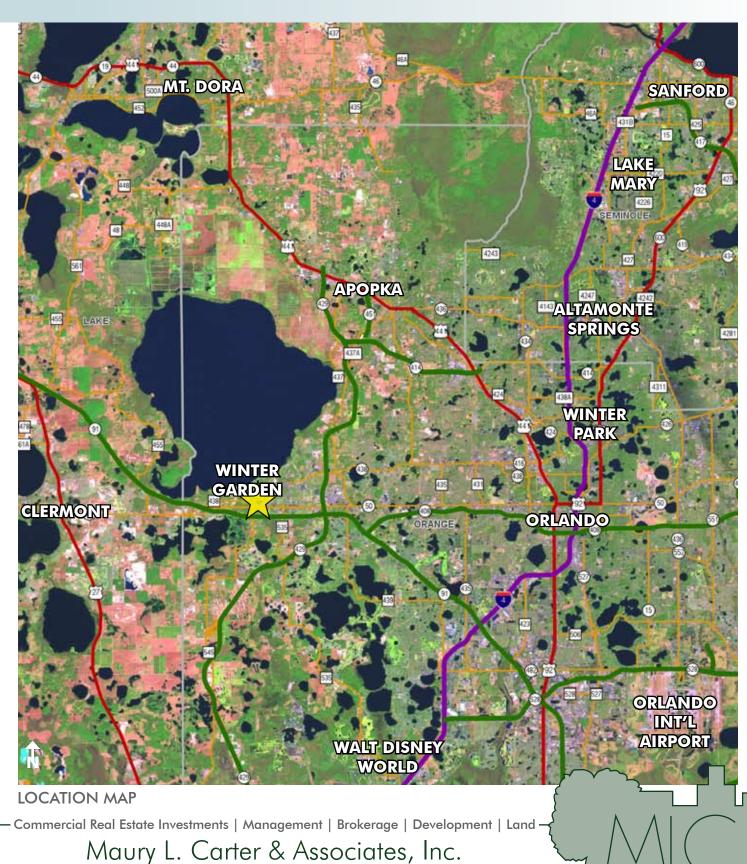

### LOCATION

Located on the SE corner of Plant Street and Story Road within the city limits of Winter Garden, Florida.