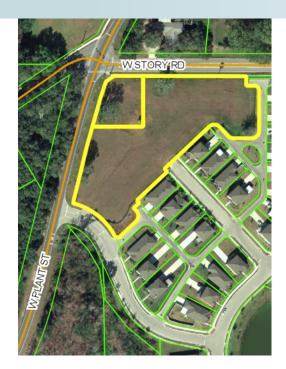

# COMMERCIAL INFILL SITE BUSY INTERSECTION OF PLANT ST & STORY RD

2.59± acres • Winter Garden, FL

PARCEL IDs 22-22-27-6124-16-000, 22-22-27-6124-00-001s

### LOCATION

Located on the SE corner of Plant Street and Story Road within the city limits of Winter Garden, Florida.

### **SIZE**

 $2.59 \pm$  total acres (2.24ac future dev/.35ac retention)

### ROAD FRONTAGE

 $350'\pm$  on S side of Story Road  $350'\pm$  on W side of Plant Street

### DESCRIPTION

Located in a fast-growing area of Central Florida. The site is high and dry with retention area in place and excellent physical, legal and economic characteristics.

Offering subject to errors, omission, prior sale or withdrawal without notice.