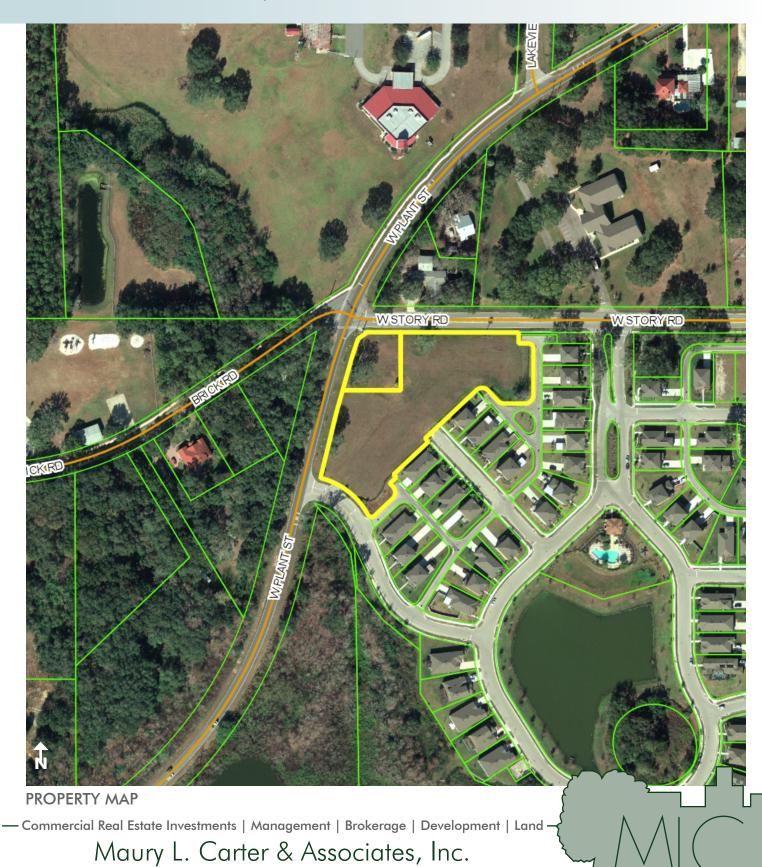

### LOCATION

Located on the SE corner of Plant Street and Story Road within the city limits of Winter Garden, Florida.

### ROAD FRONTAGE

 $350'\pm$  on S side of Story Road  $350'\pm$  on W side of Plant Street

### DESCRIPTION

Located in a fast-growing area of Central Florida. The site is high and dry with retention area in place and excellent physical, legal and economic characteristics.

Offering subject to errors, omission, prior sale or withdrawal without notice.