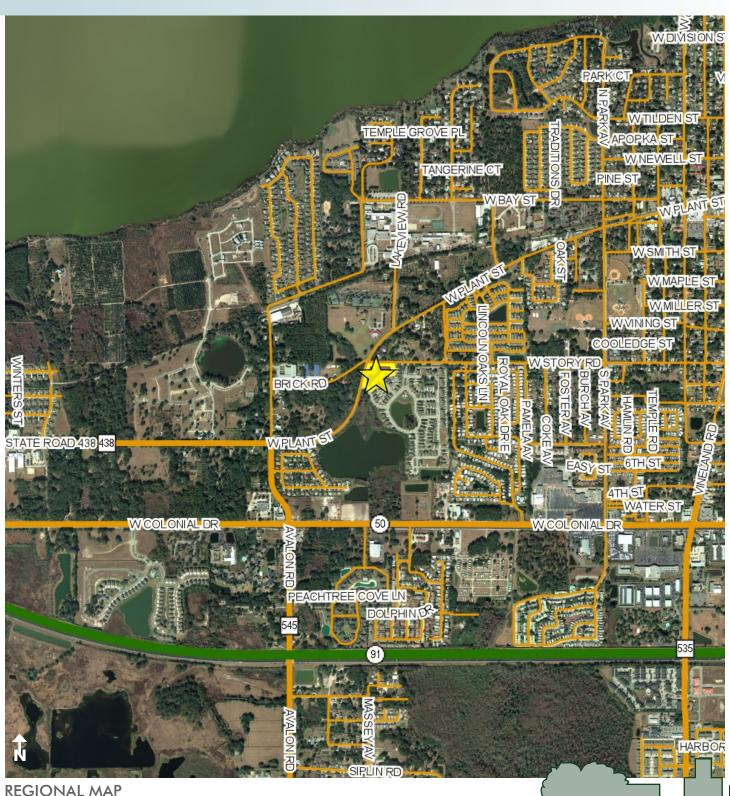

## COMMERCIAL INFILL SITE **BUSY INTERSECTION OF PLANT ST & STORY RD**

2.59± acres • Winter Garden, FL

Maury L. Carter & Associates, Inc.<sup>5</sup>

**REGIONAL MAP** 

— Commercial Real Estate Investments | Management | Brokerage | Development | Land -