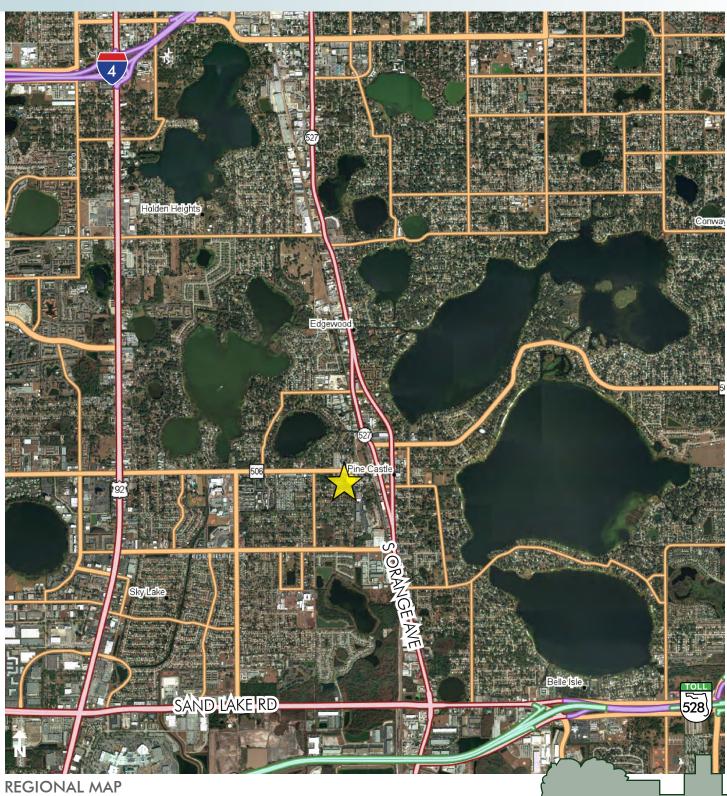

### **LOCATION**

Located approximately 1/4 mile west of Orange Avenue, just minutes from downtown Orlando and Sand Lake Rd.