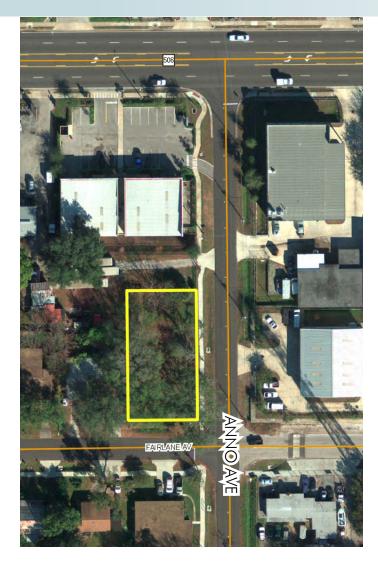

# ANNO AVENUE

0.23± acres
Orange County, FL

### **LOCATION**

Located approximately 1/4 mile west of Orange Avenue, just minutes from downtown Orlando and Sand Lake Rd.

#### **ROAD FRONTAGE**

99'  $\pm$  on Anno Ave. and 72'  $\pm$  on Fairlane Ave.