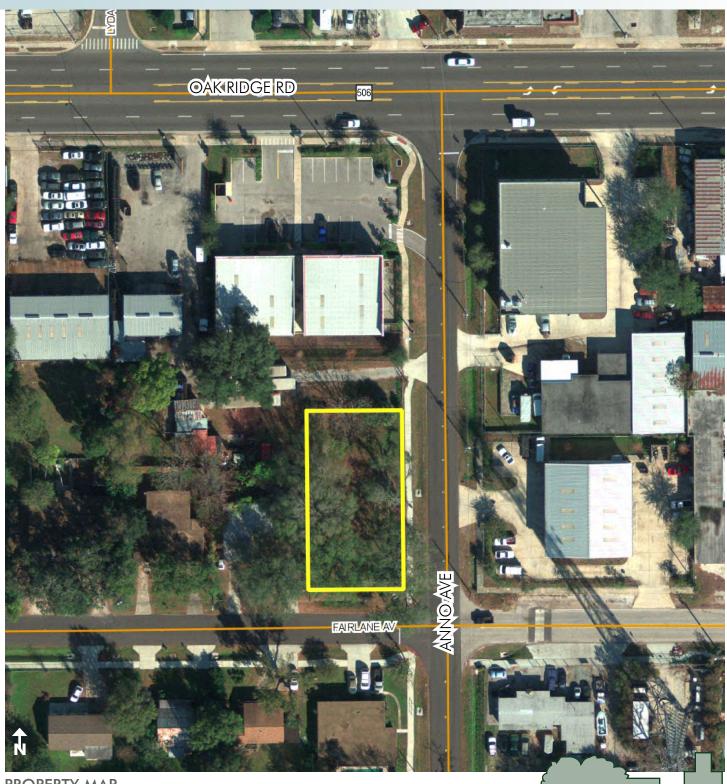

### **LOCATION**

Located approximately 1/4 mile west of Orange Avenue, just minutes from downtown Orlando and Sand Lake Rd.

#### **ROAD FRONTAGE**

99'  $\pm$  on Anno Ave. and 72'  $\pm$  on Fairlane Ave.

## ANNO AVENUE

0.23± acres Orange County, FL

Maury L. Carter & Associates, Inc.<sup>5,6</sup> Licensed Real Estate Broker

PROPERTY MAP

— Commercial Real Estate Investments | Management | Brokerage | Development | Land -