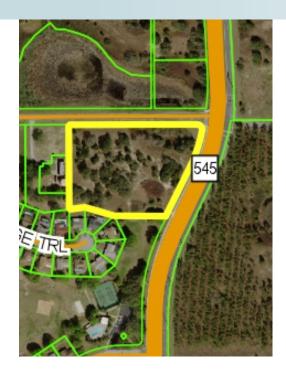

### LOCATION

Located on the SW corner of side of Sand Hill Road and CR 545. A portion of the Indian Ridge single family subdivision.

### **ROAD FRONTAGE**

660' ± on S side of Sand Hill Road 475' ± on W side of CR 545