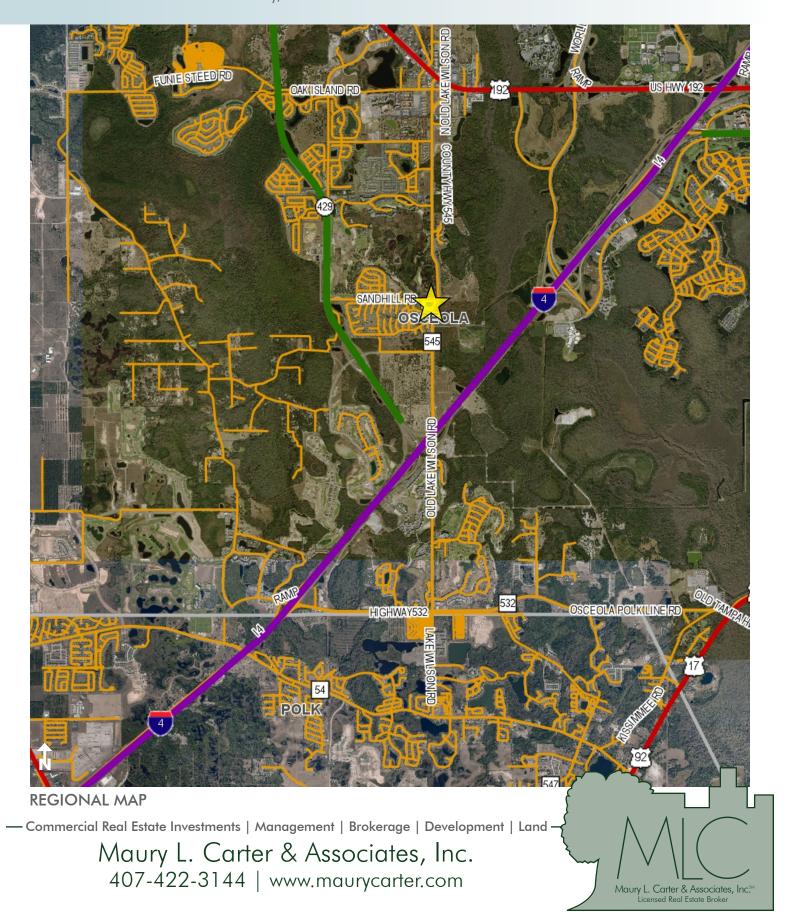

### LOCATION

Located on the SW corner of side of Sand Hill Road and CR 545. A portion of the Indian Ridge single family subdivision.