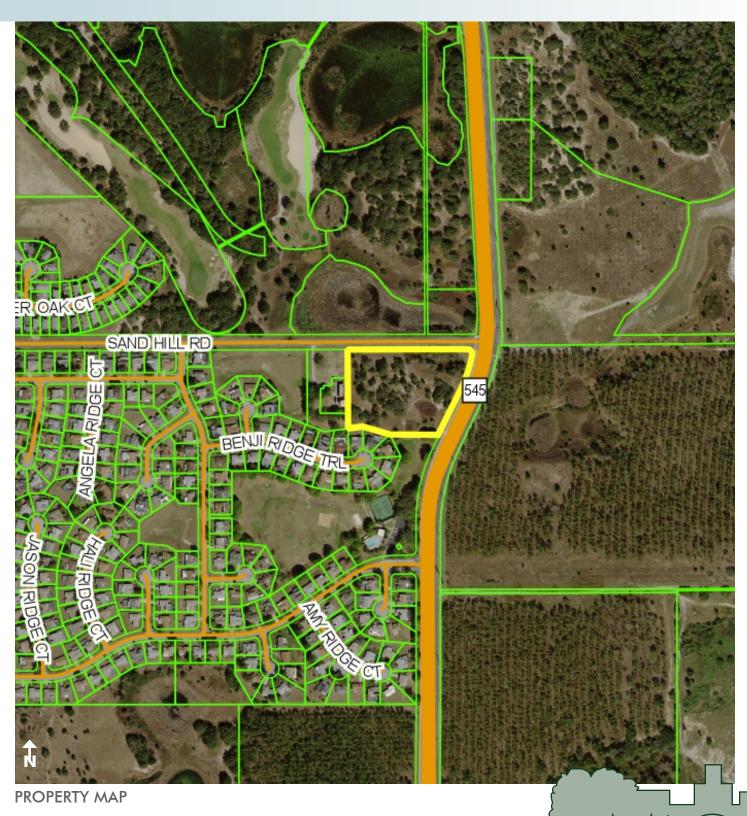

### LOCATION

Located on the SW corner of side of Sand Hill Road and CR 545. A portion of the Indian Ridge single family subdivision.

### **ROAD FRONTAGE**

660' ± on S side of Sand Hill Road 475' ± on W side of CR 545

### **DESCRIPTION**

Major single family developments are underway, including the Encore Club (a large single family development that permits vacation rentals). Site is high and dry with excellent physical, legal and economic characteristics.