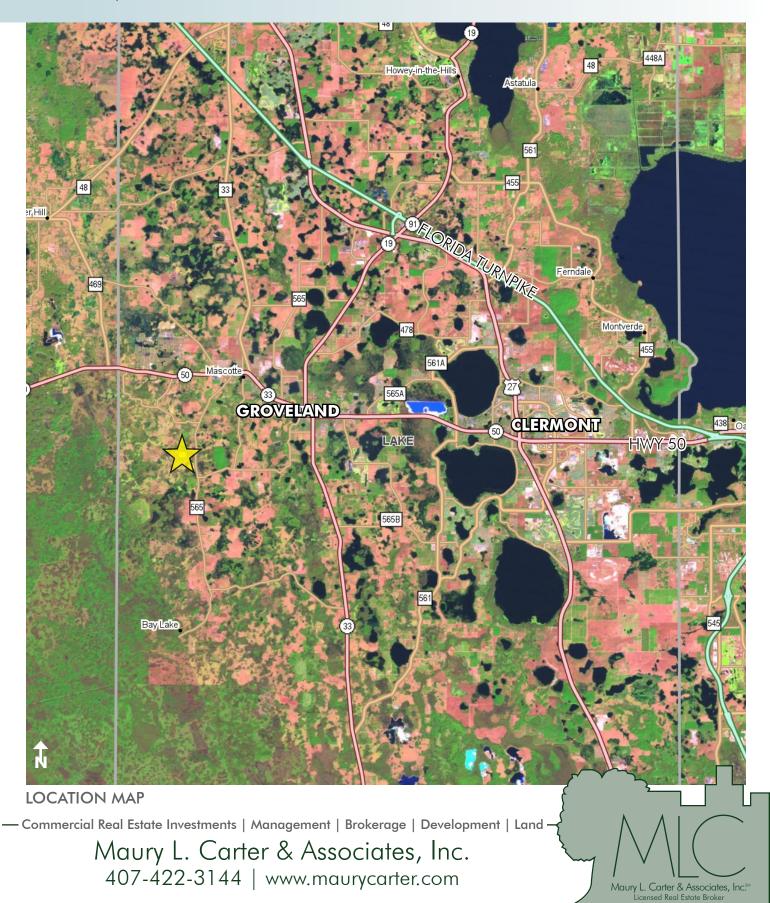

## GROVELAND SECLUDED LOT

5± acres Lake County, FL





#### LOCATION

2135 Todd Rd, Groveland, FL 34736.

#### **SIZE**

5± acres

### **PRICE**

\$149,900

#### ZONING

Ag

### **UTILITIES**

Well and septic. Electric also on site.

### **DESCRIPTION**

Quiet, secluded lot in southwest Lake County. This property is ideal for SF residential uses. Double-wide mobile home, two car garage, and barn are all on site.

Offering subject to errors, omission, prior sale or withdrawal without notice.

— Commercial Real Estate Investments | Management | Brokerage | Development | Land -

Maury L. Carter & Associates, Inc. 407-422-3144 | www.maurycarter.com



LAND FOR SALE

# GROVELAND SECLUDED LOT

5± acres Lake County, FL



# GROVELAND SECLUDED LOT

5± acres Lake County, FL



Maury L. Carter & Associates, Inc.<sup>5,6</sup> Licensed Real Estate Broker

— Commercial Real Estate Investments | Management | Brokerage | Development | Land -

Maury L. Carter & Associates, Inc. 407-422-3144 | www.maurycarter.com