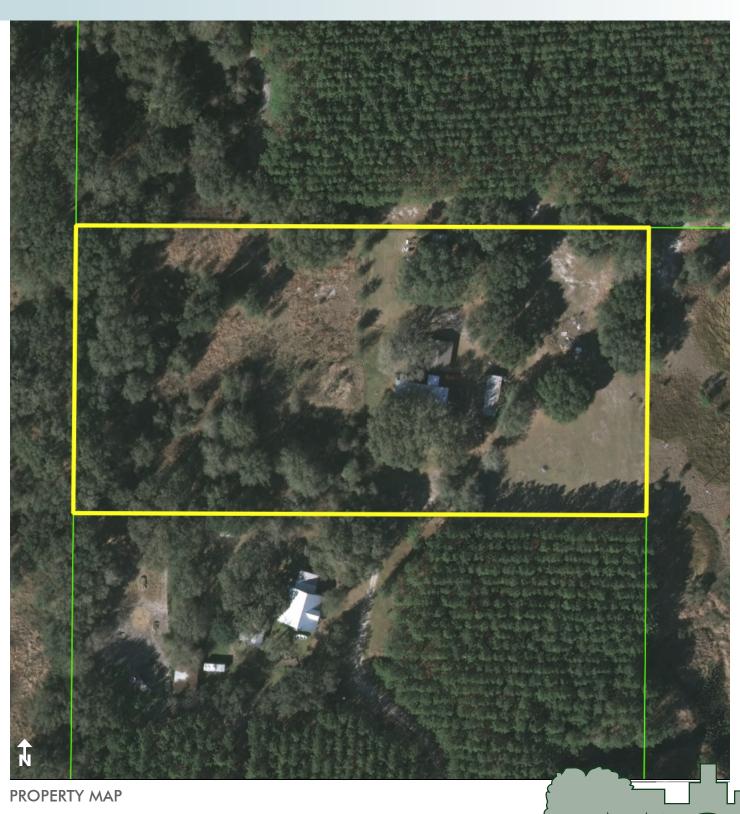

### **DESCRIPTION**

Quiet, secluded lot in southwest Lake County. This property is ideal for SF residential uses. Double-wide mobile home, two car garage, and barn are all on site.

Offering subject to errors, omission, prior sale or withdrawal without notice.