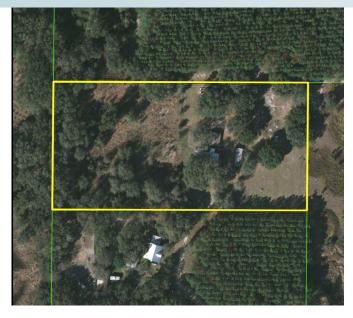

### **DESCRIPTION**

Quiet, secluded lot in southwest Lake County. This property is ideal for SF residential uses. Double-wide mobile home, two car garage, and barn are all on site.

Offering subject to errors, omission, prior sale or withdrawal without notice.