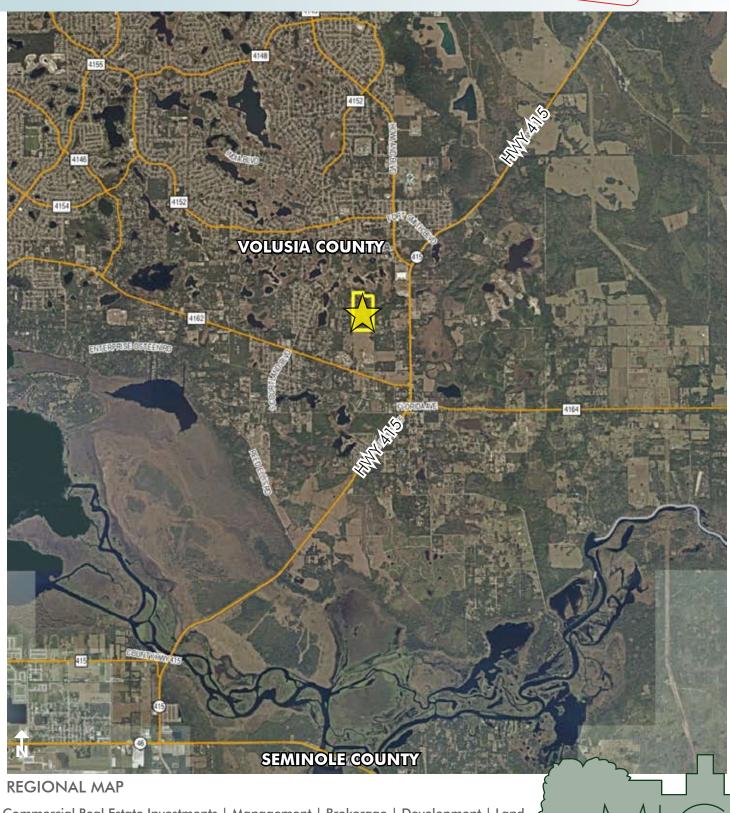

Maury L. Carter & Associates, Inc. 407-422-3144 | www.maurycarter.com

69± acres Deltona, Volusia County, FL

Maury L. Carter & Associates, Inc.: Licensed Real Estate Broker

— Commercial Real Estate Investments | Management | Brokerage | Development | Land -

## LOCATION/DESCRIPTION

Located on Collins Road, just west of Hwy 415 within the city limits of Deltona, FL. Within close proximity to major cities and roadways: 45 min. from downtown Orlando, 30 min. from New Smyrna Beach, and approximately 15 min. from the Orlando-Sanford International Airport. The property is surrounded by residential developments with major retail located close by, including a Walmart Super Center. More growth is expected for this area with the expansion of Hwy 415, a major arterial corridor servicing the area. The project, set for fall of 2015, will expand the roadway to four lanes.