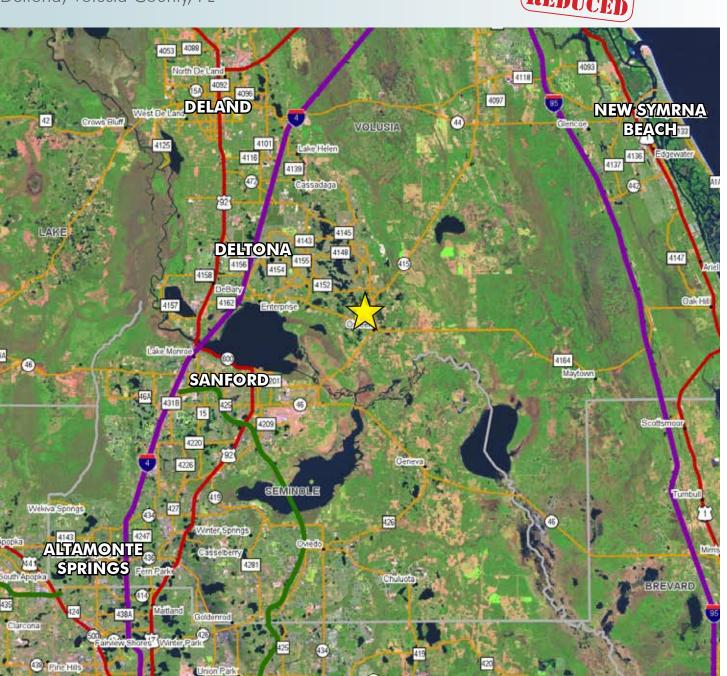

Maury L. Carter & Associates, Inc. 407-422-3144 | www.maurycarter.com

69± acres Deltona, Volusia County, FL

Maury L. Carter & Associates, Inc.

LOCATION MAP

ORLANDO

— Commercial Real Estate Investments | Management | Brokerage | Development | Land -

## LOCATION/DESCRIPTION

Located on Collins Road, just west of Hwy 415 within the city limits of Deltona, FL. Within close proximity to major cities and roadways: 45 min. from downtown Orlando, 30 min. from New Smyrna Beach, and approximately 15 min. from the Orlando-Sanford International Airport. The property is surrounded by residential developments with major retail located close by, including a Walmart Super Center. More growth is expected for this area with the expansion of Hwy 415, a major arterial corridor servicing the area. The project, set for fall of 2015, will expand the roadway to four lanes.