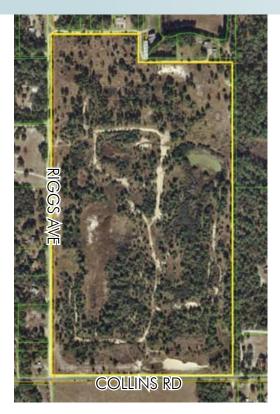

69± acres Deltona, Volusia County, FL

Maury L. Carter & Associates, Inc.<sup>5,6</sup> Licensed Real Estate Broker

PROPERTY MAP

— Commercial Real Estate Investments | Management | Brokerage | Development | Land -

### **ROAD FRONTAGE**

1,281' ± on Collins Road

#### PARCEL ID

01-19-31-00-00-0050

Offering subject to errors, omission, prior sale or withdrawal without notice.

— Commercial Real Estate Investments | Management | Brokerage | Development | Land –

Maury L. Carter & Associates, Inc. 407-422-3144 | www.maurycarter.com