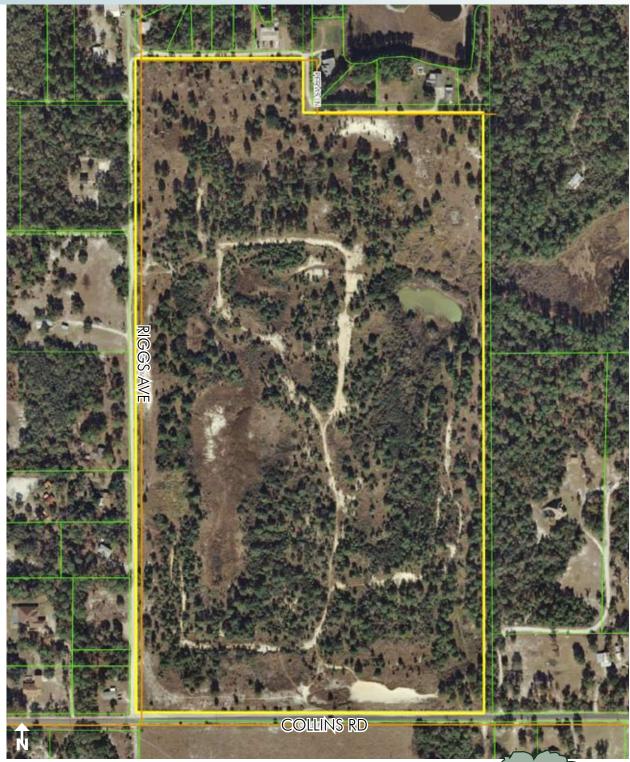

69± acres Deltona, Volusia County, FL

Maury L. Carter & Associates, Inc.<sup>5,6</sup> Licensed Real Estate Broker

PROPERTY MAP

— Commercial Real Estate Investments | Management | Brokerage | Development | Land -

### **ROAD FRONTAGE**

1,281' ± on Collins Road

#### PARCEL ID

01-19-31-00-00-0050

Offering subject to errors, omission, prior sale or withdrawal without notice.

— Commercial Real Estate Investments | Management | Brokerage | Development | Land –

Maury L. Carter & Associates, Inc. 407-422-3144 | www.maurycarter.com

## **SIZE**

69± acres