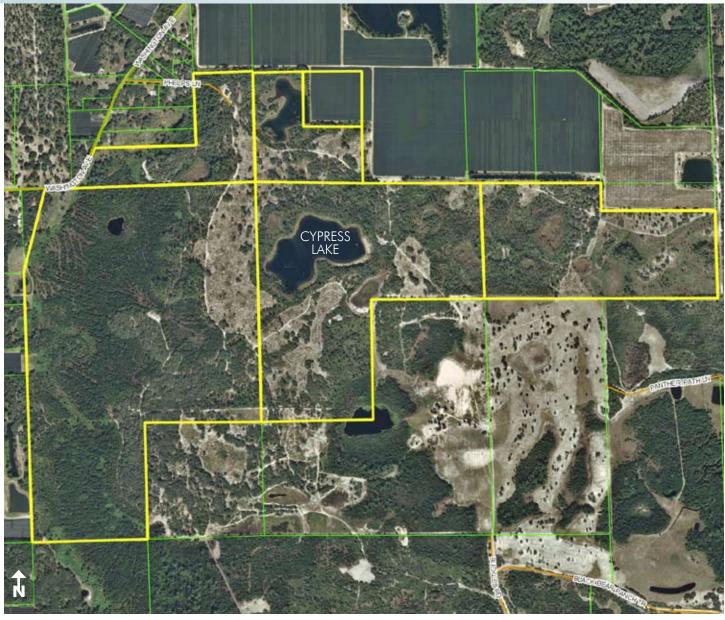

#### LAKES/PONDS/WATERFRONT

The spring-fed, sand bottom, high banked and crystal clear Cypress Lake is entirely contained and in the center of the property. One additional lake and two smaller ponds are also located on the property. An irrigation canal borders the northeastern section of the land.

# CYPRESS LAKE PLANTATION

494± acres North Volusia County, FL

PROPERTY MAP

**REGIONAL MAP** 

— Commercial Real Estate Investments | Management | Brokerage | Development | Land -

Maury L. Carter & Associates, Inc. 407-422-3144 | www.maurycarter.com