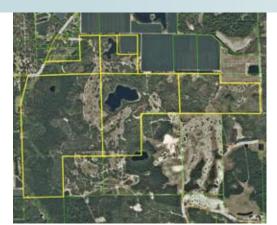

# CYPRESS LAKE PLANTATION

494± acres North Volusia County, FL

PROPERTY MAP

**REGIONAL MAP** 

— Commercial Real Estate Investments | Management | Brokerage | Development | Land -

Maury L. Carter & Associates, Inc. 407-422-3144 | www.maurycarter.com