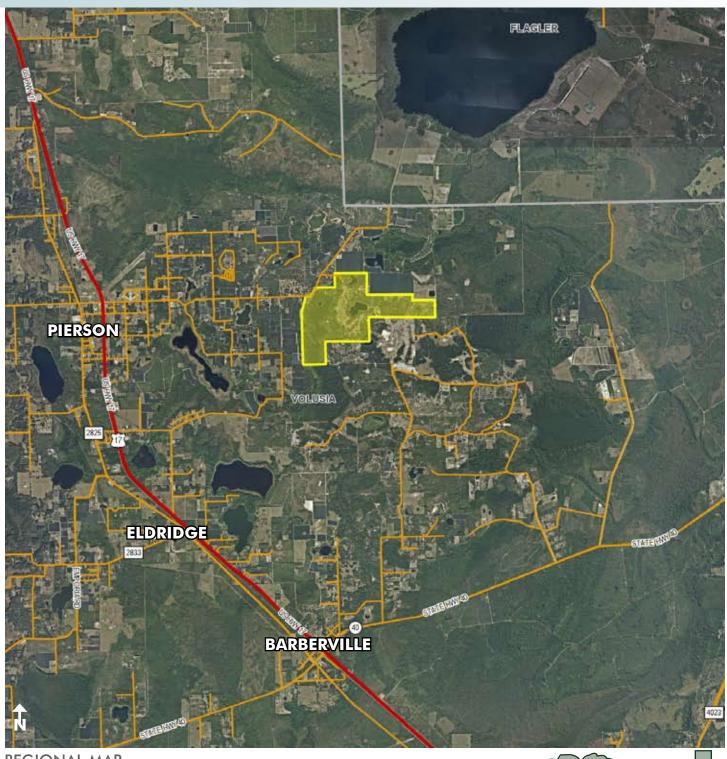

#### LOCATION

1030 Phelps Lane, Pierson, FL 32180, North Volusia County, Florida.

# CYPRESS LAKE PLANTATION

494± acres North Volusia County, FL

PROPERTY MAP

**REGIONAL MAP** 

— Commercial Real Estate Investments | Management | Brokerage | Development | Land -

Maury L. Carter & Associates, Inc. 407-422-3144 | www.maurycarter.com