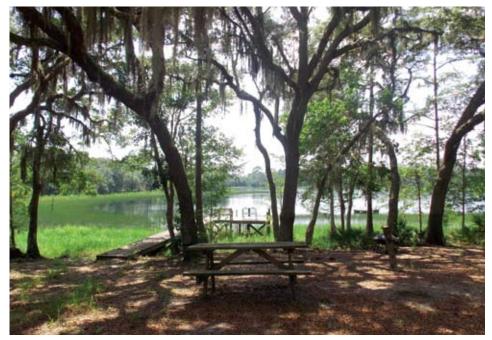

#### LAKES/PONDS/WATERFRONT

The spring-fed, sand bottom, high banked and crystal clear Cypress Lake is entirely contained and in the center of the property. One additional lake and two smaller ponds are also located on the property. An irrigation canal borders the northeastern section of the land.

#### WILDLIFE

The outdoorsman's paradise! Hunting, fishing and recreation opportunities are endless. Healthy populations of deer, turkey, rare Florida black bears and more. Superb fishing, swimming, boating in Cypress Lake, the ponds and bordering canal.