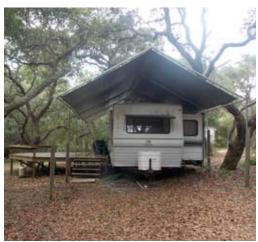

#### **STRUCTURES**

Two trailers located on the property. Both have running water, power and porches (See pictures). In addition to the trailer/mobile home, there is a 30'x30' steel barn with bay door and concrete pad (drive-in).