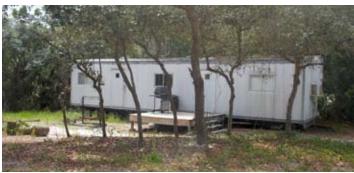

#### **STRUCTURES**

Two trailers located on the property. Both have running water, power and porches (See pictures). In addition to the trailer/mobile home, there is a 30'x30' steel barn with bay door and concrete pad (drive-in).