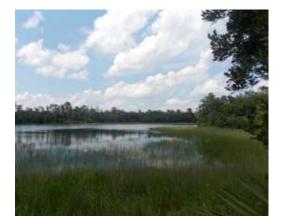

#### LAKES/PONDS/WATERFRONT

The spring-fed, sand bottom, high banked and crystal clear Cypress Lake is entirely contained and in the center of the property. One additional lake and two smaller ponds are also located on the property. An irrigation canal borders the northeastern section of the land.

#### WILDLIFE

The outdoorsman's paradise! Hunting, fishing and recreation opportunities are endless. Healthy populations of deer, turkey, rare Florida black bears and more. Superb fishing, swimming, boating in Cypress Lake, the ponds and bordering canal.