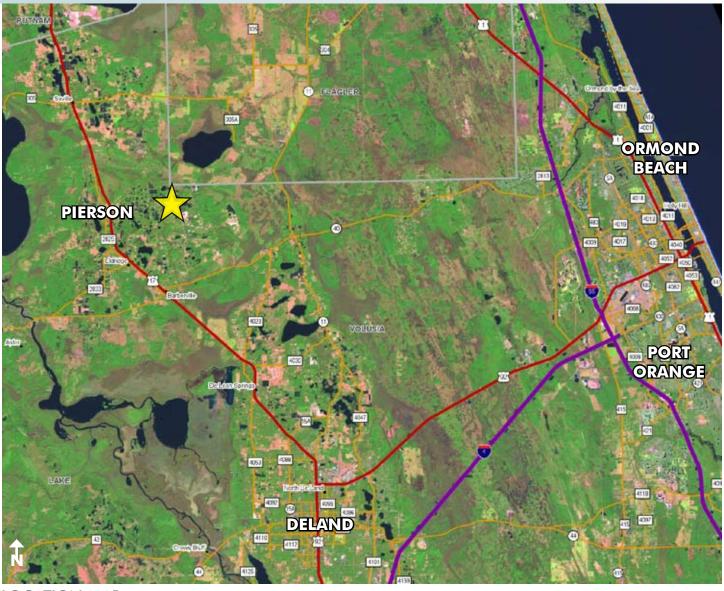

### **DRIVE TIMES**

1 hour from Orlando
2 hours from Tampa
40 minutes to Daytona
55 minutes to New Smyrna Beach
1 hour to Ocala
1.5 hours to Jacksonville

— Commercial Real Estate Investments | Management | Brokerage | Development | Land -

# CYPRESS LAKE PLANTATION

494± acres North Volusia County, FL

LOCATION MAP