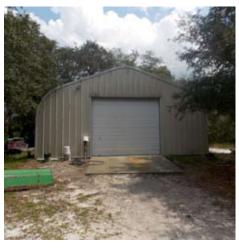

#### **STRUCTURES**

Two trailers located on the property. Both have running water, power and porches (See pictures). In addition to the trailer/mobile home, there is a 30'x30' steel barn with bay door and concrete pad (drive-in).