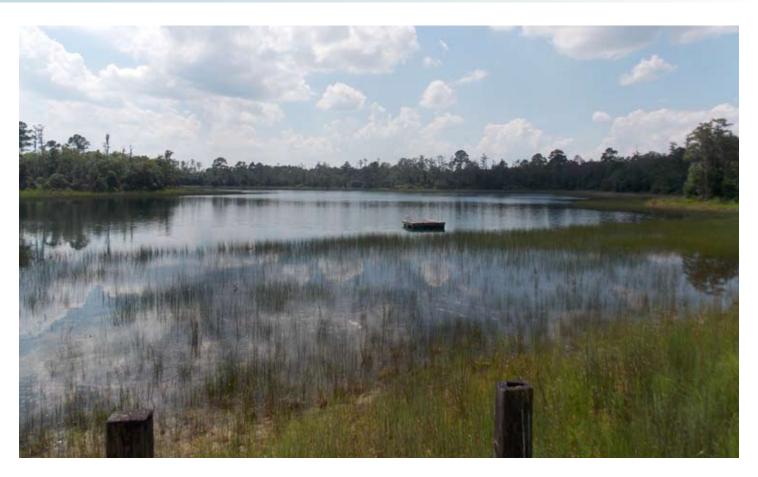

#### LAKES/PONDS/WATERFRONT

The spring-fed, sand bottom, high banked and crystal clear Cypress Lake is entirely contained and in the center of the property. One additional lake and two smaller ponds are also located on the property. An irrigation canal borders the northeastern section of the land.

#### WILDLIFE

The outdoorsman's paradise! Hunting, fishing and recreation opportunities are endless. Healthy populations of deer, turkey, rare Florida black bears and more. Superb fishing, swimming, boating in Cypress Lake, the ponds and bordering canal.