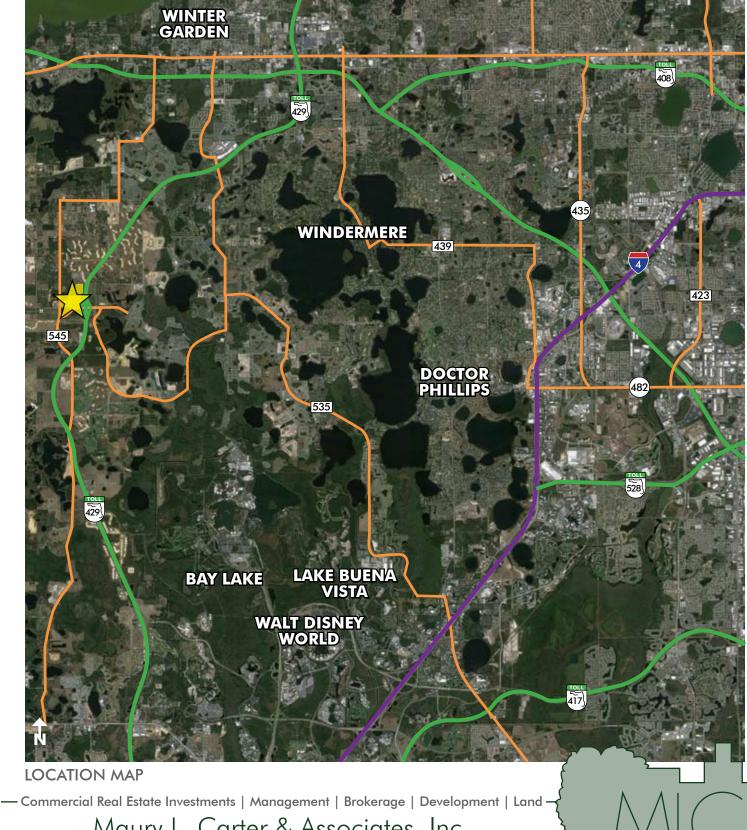

### LOCATION/DESCRIPTION

Just 4 miles north of Walt Disney World's 50,000 employees is the commercial center of Central Florida's top new bedroom community of Horizon West. Located at the interchange of the Western Beltway and New Independence Parkway, this 61 ± acre site will be the next preferred new home locale for the massive work centers of Downtown Orlando, Universal Studios, Lockheed Martin, Orlando Central Park, Walt Disney World and the Orange County Convention Center. Orange County utilities.

Property is located on the west side of SR 429 (Western Beltway) at SR 429 and New Independence Parkway interchange, approximately 4 miles north of Walt Disney World and approximately 1/2 mile east of CR 545/Avalon Road in west Orange County, Florida.