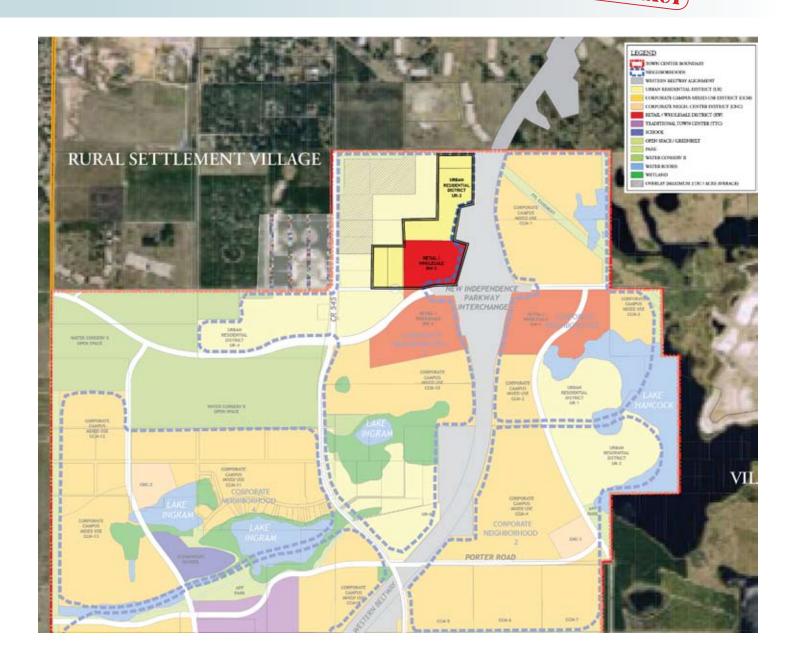

### LOCATION/DESCRIPTION

Just 4 miles north of Walt Disney World's 50,000 employees is the commercial center of Central Florida's top new bedroom community of Horizon West. Located at the interchange of the Western Beltway and New Independence Parkway, this 61 ± acre site will be the next preferred new home locale for the massive work centers of Downtown Orlando, Universal Studios, Lockheed Martin, Orlando Central Park, Walt Disney World and the Orange County Convention Center. Orange County utilities.

Property is located on the west side of SR 429 (Western Beltway) at SR 429 and New Independence Parkway interchange, approximately 4 miles north of Walt Disney World and approximately 1/2 mile east of CR 545/Avalon Road in west Orange County, Florida.

### ZONING/FUTURE LAND USE

Urban residential district. 285 residential units. Part of Horizon West Town Center SAP.

#### ROAD FRONTAGE

 $693^\prime\pm$  on W side of SR 429, 806 $^\prime\pm$  on W side of New Independence Pkwy off-ramp, 2607 $^\prime\pm$  on N side of New Independence Pkwy