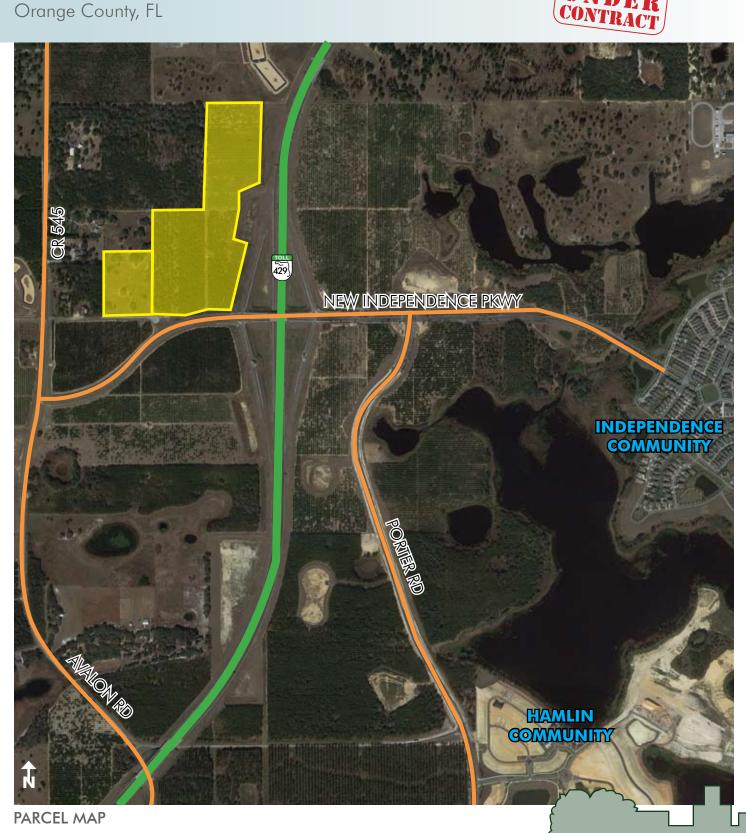

### LOCATION/DESCRIPTION

Just 4 miles north of Walt Disney World's 50,000 employees is the commercial center of Central Florida's top new bedroom community of Horizon West. Located at the interchange of the Western Beltway and New Independence Parkway, this 61 ± acre site will be the next preferred new home locale for the massive work centers of Downtown Orlando, Universal Studios, Lockheed Martin, Orlando Central Park, Walt Disney World and the Orange County Convention Center. Orange County utilities.

Property is located on the west side of SR 429 (Western Beltway) at SR 429 and New Independence Parkway interchange, approximately 4 miles north of Walt Disney World and approximately 1/2 mile east of CR 545/Avalon Road in west Orange County, Florida.

#### ROAD FRONTAGE

 $693^\prime\pm$  on W side of SR 429, 806 $^\prime\pm$  on W side of New Independence Pkwy off-ramp, 2607 $^\prime\pm$  on N side of New Independence Pkwy