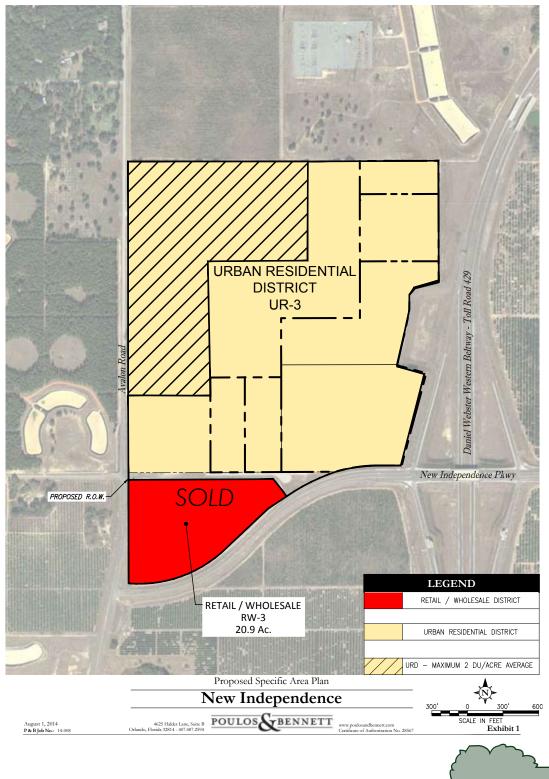

Property is located on the west side of SR 429 (Western Beltway) at SR 429 and New Independence Parkway interchange, approximately 4 miles north of Walt Disney World and approximately 1/2 mile east of CR 545/Avalon Road in west Orange County, Florida.

### ZONING/FUTURE LAND USE

Urban residential district. 285 residential units. Part of Horizon West Town Center SAP.

#### ROAD FRONTAGE

 $693^\prime\pm$  on W side of SR 429, 806 $^\prime\pm$  on W side of New Independence Pkwy off-ramp, 2607 $^\prime\pm$  on N side of New Independence Pkwy