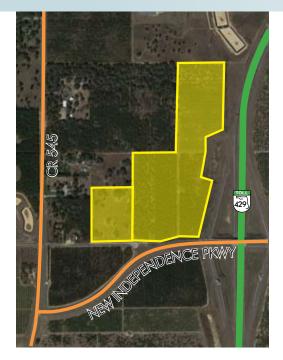

### LOCATION/DESCRIPTION

Just 4 miles north of Walt Disney World's 50,000 employees is the commercial center of Central Florida's top new bedroom community of Horizon West. Located at the interchange of the Western Beltway and New Independence Parkway, this 61 ± acre site will be the next preferred new home locale for the massive work centers of Downtown Orlando, Universal Studios, Lockheed Martin, Orlando Central Park, Walt Disney World and the Orange County Convention Center. Orange County utilities.

Property is located on the west side of SR 429 (Western Beltway) at SR 429 and New Independence Parkway interchange, approximately 4 miles north of Walt Disney World and approximately 1/2 mile east of CR 545/Avalon Road in west Orange County, Florida.

#### ROAD FRONTAGE

 $693^\prime\pm$  on W side of SR 429, 806 $^\prime\pm$  on W side of New Independence Pkwy off-ramp, 2607 $^\prime\pm$  on N side of New Independence Pkwy