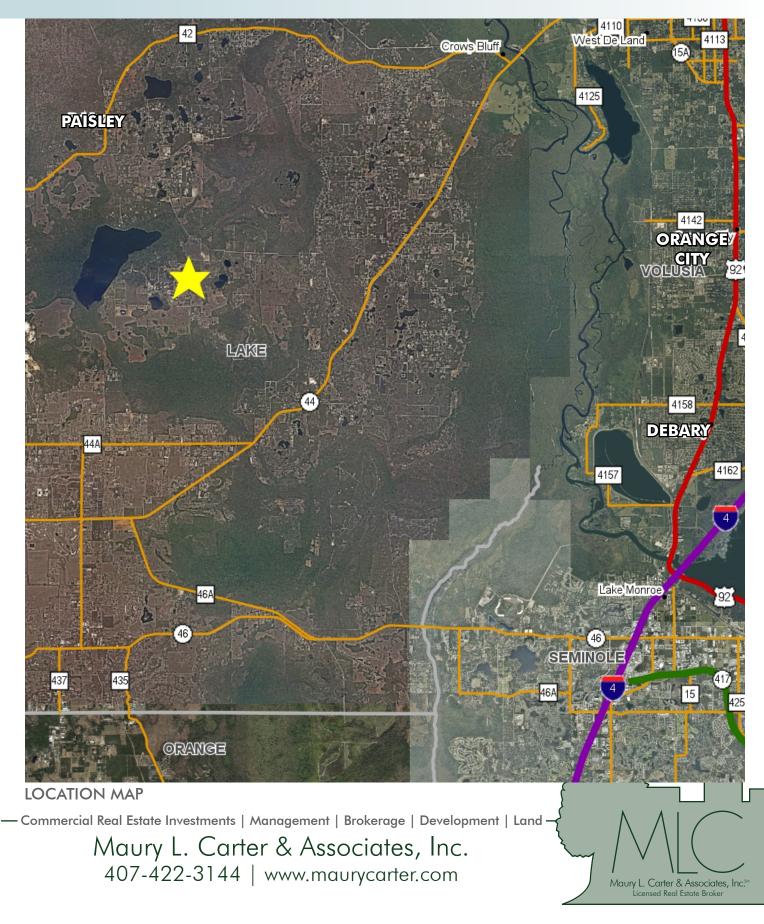

### LOCATION

Located to the southeast of Lake Norris in north Lake County, Florida