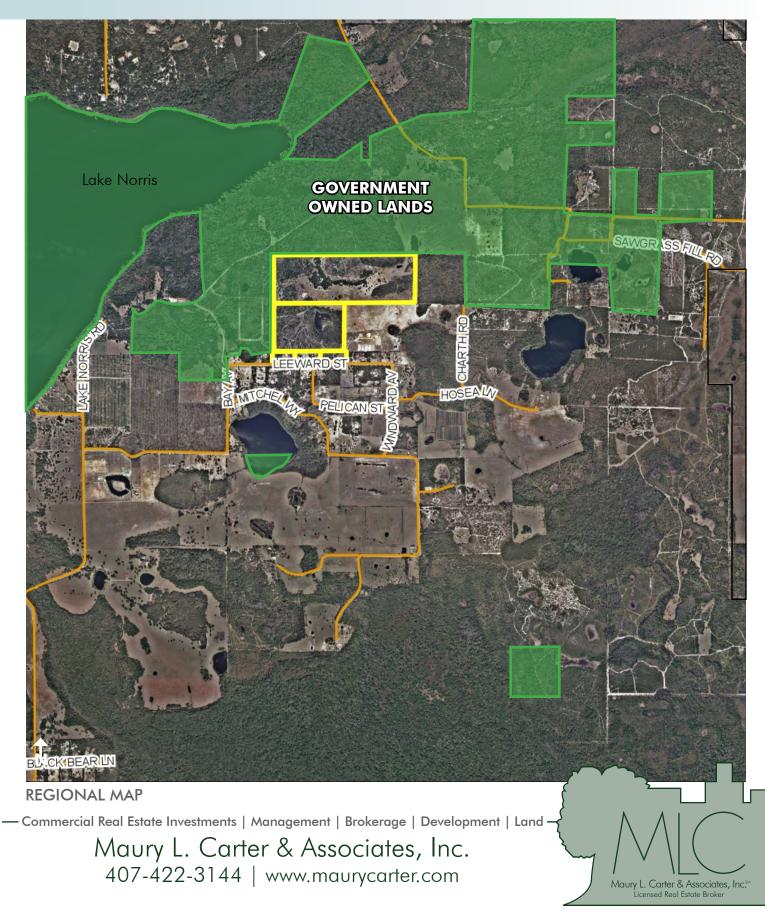

### LOCATION

Located to the southeast of Lake Norris in north Lake County, Florida

#### ACCESS

Access roads are through Leeward Street