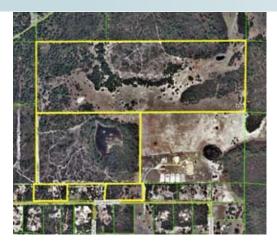

#### SIZE/PRICE

<u>180± acres</u>: \$4,500/ac (\$810,000 total asking price) 2 additional contiguous 5-acre properties available:

- 23601 Leeward St., mobile home/garage: \$125,000
- <u>Vacant 5-acre lot</u>: \$65,000

#### ACCESS

Access roads are through Leeward Street

### PARCEL IDs

1710081, 2724153, 1735157, 2584149

Offering subject to errors, omission, prior sale or withdrawal without notice.

--- Commercial Real Estate Investments | Management | Brokerage | Development | Land --