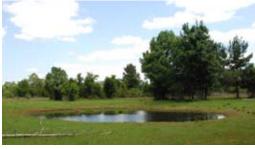

$180\pm$  acres / Additional 2 - 5-acre parcels available Lake County, FL







### LOCATION

Located to the southeast of Lake Norris in north Lake County, Florida

#### SIZE/PRICE

<u>180± acres</u>: \$4,500/ac (\$810,000 total asking price) 2 additional contiguous 5-acre properties available:

- 23601 Leeward St., mobile home/garage: \$125,000
- <u>Vacant 5-acre lot</u>: \$65,000

#### WATER FRONTAGE

Beautiful interior pond for fishing/canoeing

#### ACCESS

Access roads are through Leeward Street

#### WETLANDS

This property has a low amount of wetland areas

#### STRUCTURES

One mobile home can be utilized for residence or hunting lodge for a weekend getaway

#### DESCRIPTION

This ranch is currently being used for commercial agricultural operations and recreation. Cattle ranching, hunting, fishing, camping, and other uses of this property are ideal. This is