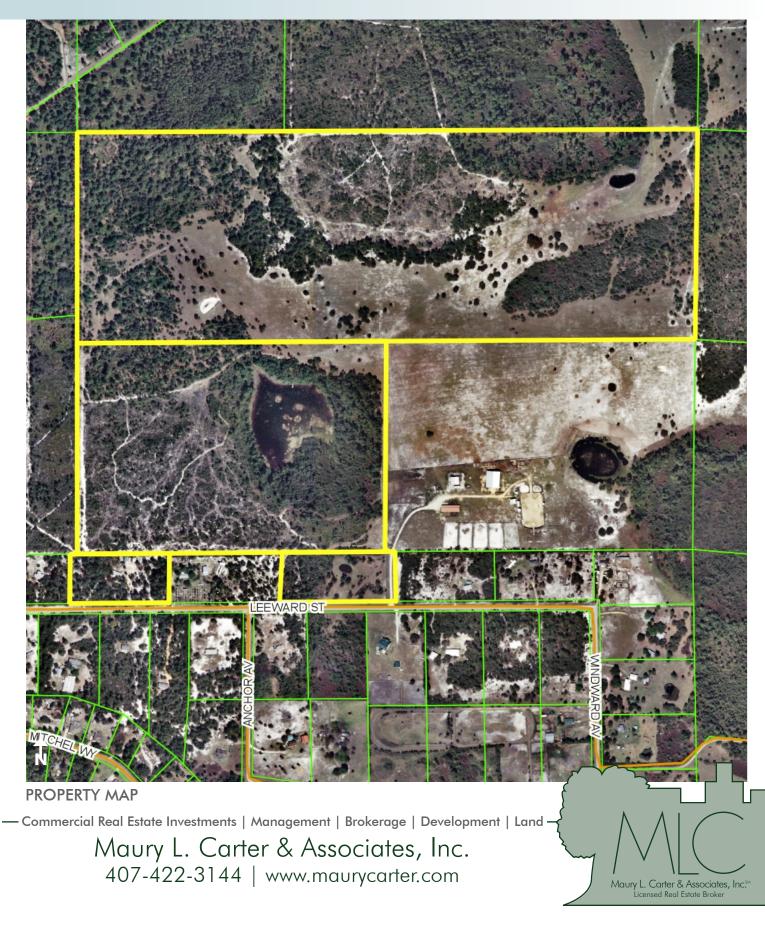

#### SIZE/PRICE

<u>180± acres</u>: \$4,500/ac (\$810,000 total asking price) 2 additional contiguous 5-acre properties available:

- 23601 Leeward St., mobile home/garage: \$125,000
- <u>Vacant 5-acre lot</u>: \$65,000

#### WATER FRONTAGE

Beautiful interior pond for fishing/canoeing

#### ACCESS

Access roads are through Leeward Street

#### STRUCTURES

One mobile home can be utilized for residence or hunting lodge for a weekend getaway