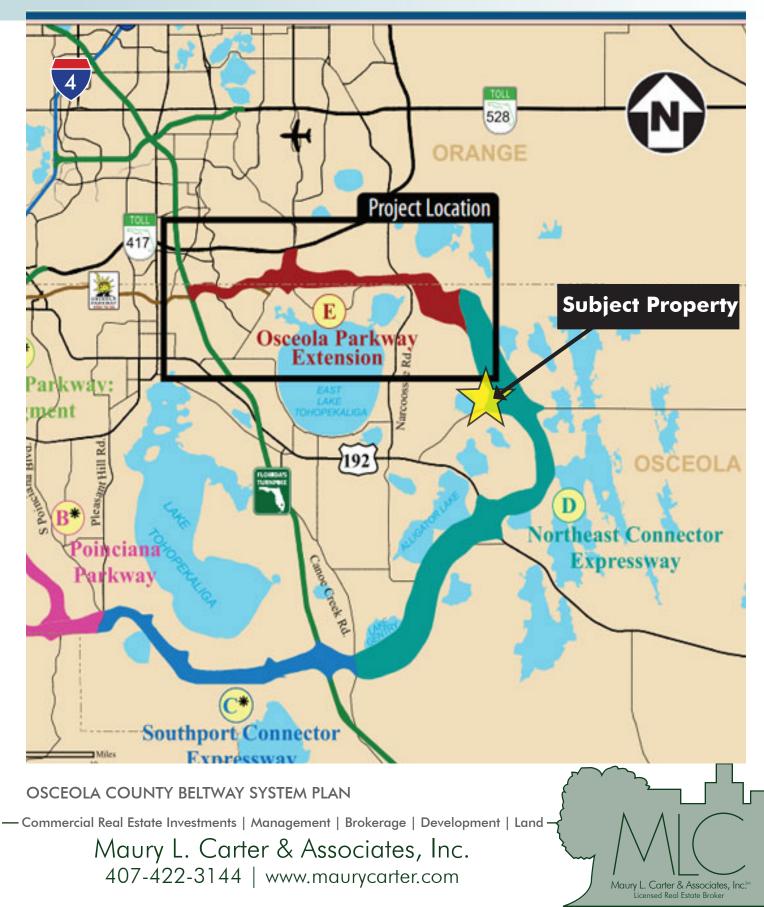

#### LOCATION/DESCRIPTION

Located on Nova Road in St. Cloud, FL near the future extension of Osceola Parkway, The Northeast Connector Highway, which will connect to SR 417 all the way to Florida's Turnpike. Vancant land zoned residential. Property can be subdivided. Adjacent lot also available.