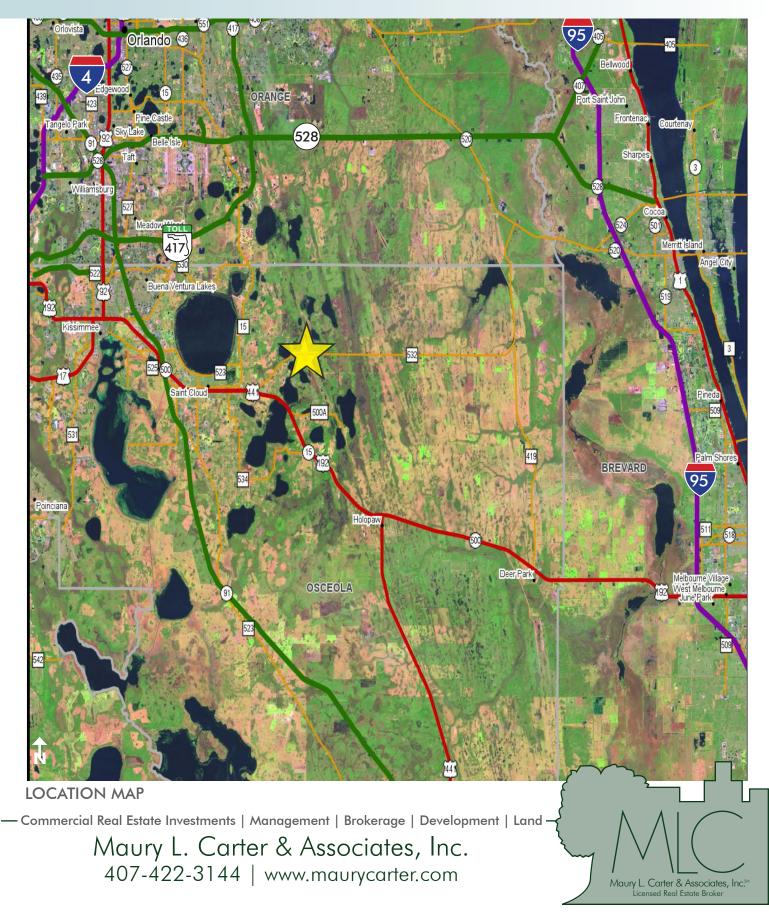

#### LOCATION/DESCRIPTION

Located on Nova Road in St. Cloud, FL near the future extension of Osceola Parkway, The Northeast Connector Highway, which will connect to SR 417 all the way to Florida's Turnpike. Vancant land zoned residential. Property can be subdivided. Adjacent lot also available.