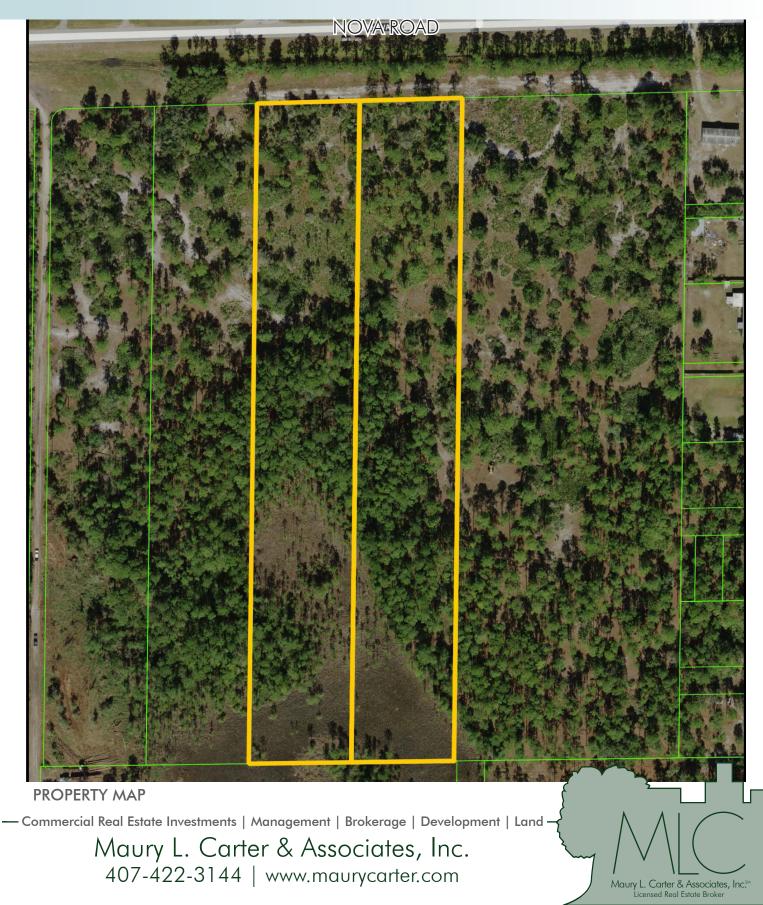

#### LOCATION/DESCRIPTION

Located on Nova Road in St. Cloud, FL near the future extension of Osceola Parkway, The Northeast Connector Highway, which will connect to SR 417 all the way to Florida's Turnpike. Vancant land zoned residential. Property can be subdivided. Adjacent lot also available.

#### SIZE

 $10.22\pm$  acres