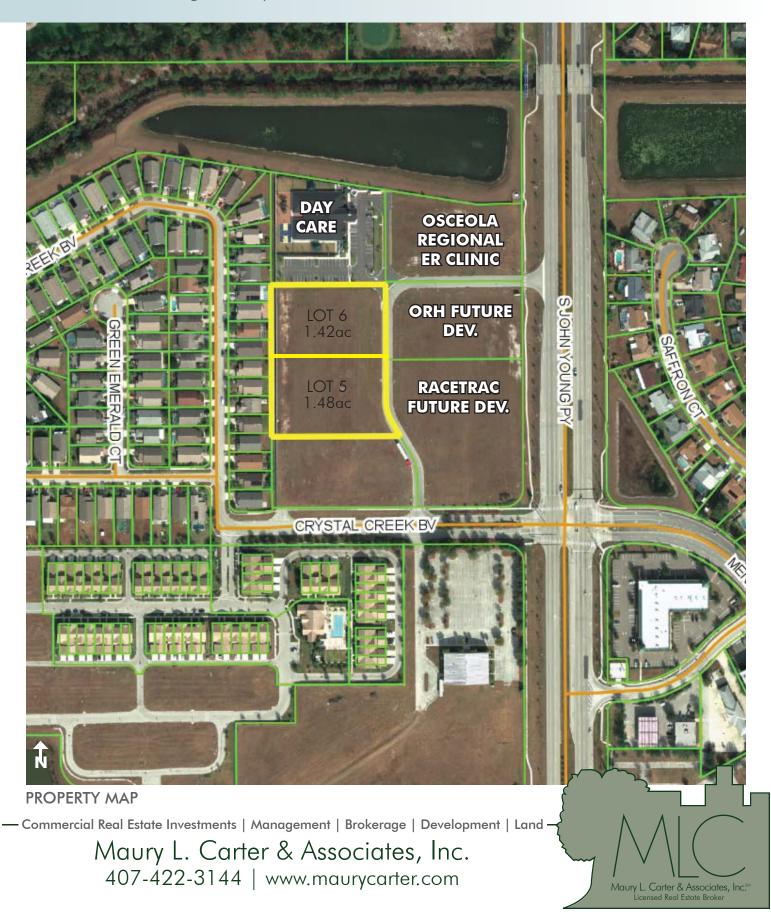

#### SIZE

2.90± total acres (level at road grade, ready for development). Property is divided into two lots described as Lot 5 (1.48 acres) and Lot 6 (1.42 acres).

#### ROAD FRONTAGE/TRAFFIC

Lot 5:  $205' \pm$  on W side of Crystal Commerce Way Lot 6:  $200' \pm$  on W side of Crystal Commerce Way Average daily traffic counts along John Young Parkway in this area are 61,907 (in 2014).

#### DESCRIPTION

South Orange County commercial parcel located along highly travelled John Young Parkway within unincorporated Orange County. Recent developments within Crystal Creek include an Osceola Regional Hospital ER Clinic and Racetrac convenience store. (Racetrac site is still undeveloped) Osceola Regional Hospital also purchased Lot 2 and is being held for future development. The site is high and dry with excellent physical, legal and economic characteristics.