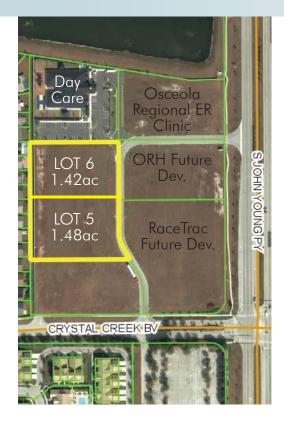

#### SIZE

2.90± total acres (level at road grade, ready for development). Property is divided into two lots described as Lot 5 (1.48 acres) and Lot 6 (1.42 acres).

#### ROAD FRONTAGE/TRAFFIC

Lot 5:  $205' \pm$  on W side of Crystal Commerce Way Lot 6:  $200' \pm$  on W side of Crystal Commerce Way Average daily traffic counts along John Young Parkway in this area are 61,907 (in 2014).

#### DESCRIPTION

South Orange County commercial parcel located along highly travelled John Young Parkway within unincorporated Orange County. Recent developments within Crystal Creek include an Osceola Regional Hospital ER Clinic and Racetrac convenience store. (Racetrac site is still undeveloped) Osceola Regional Hospital also purchased Lot 2 and is being held for future development. The site is high and dry with excellent physical, legal and economic characteristics.