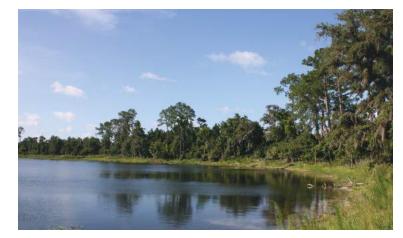

### LAKE FRONTAGE/ACCESS

 $740' \pm$  of lake frontage on Lake Winona. Lake Winona,  $100 \pm$  acres in size, is spring-fed, sand bottom, and is "walk off into the water" high banked frontage.

Enjoy exclusion, peacefulness and quiet surroundings on your private acreage consisting of ancient oak hammocks, pine stands and improved pasture land. Build your dream home overlooking the waters of Lake Winona. Water ski, wake board, or fish on pristine Lake Winona.