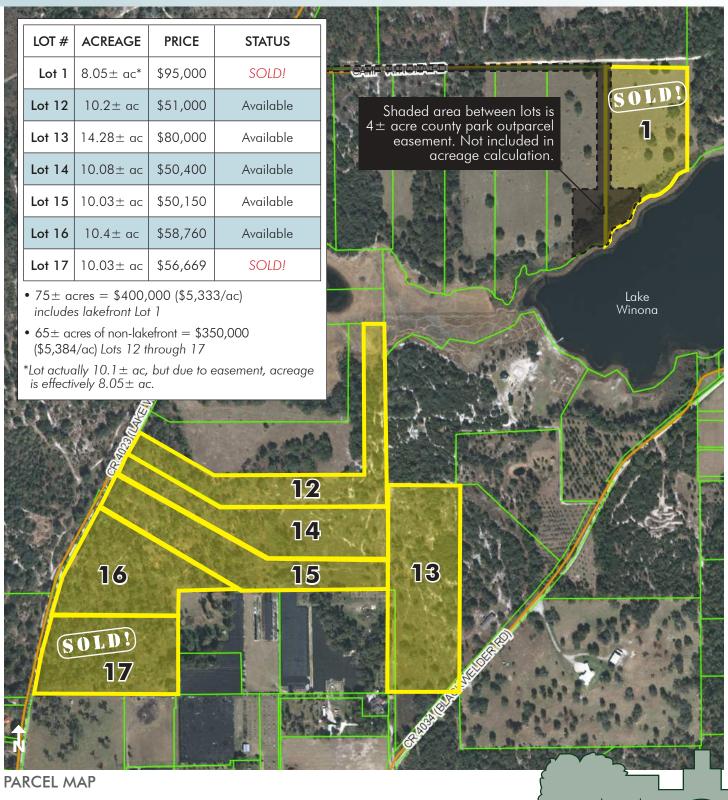

### SIZE/PURCHASE OPTIONS

| LOT # | ACREAGE   | PRICE    | STATUS    |
|-------|-----------|----------|-----------|
| 1     | 8.05± ac* | \$95,000 | SOLD!     |
| 12    | 10.2± ac  | \$51,000 | Available |
| 13    | 14.28± ac | \$80,000 | Available |
| 14    | 10.08± ac | \$50,400 | Available |
| 15    | 10.03± ac | \$50,150 | Available |
| 16    | 10.4± ac  | \$58,760 | Available |
| 17    | 10.03± ac | \$56,669 | SOLD!     |

<u>65± acres of non-lakefront</u> = \$350,000 (\$5,384/ac). Lots 12-17.

<u>75± acres</u> = \$400,000 (\$5,333/ac). Includes Lot 1.

\*Lot actually 10.1  $\pm$  acres, but due to easement, acreage is effectively 8.05  $\pm$  acres.

#### LOTS

These  $75\pm$  acres have been approved and divided into  $10\pm$ acre lots. This will allow future buyer of property flexibility and potential future income from sale of  $10\pm$ acre lot sales. Please ask for more information.