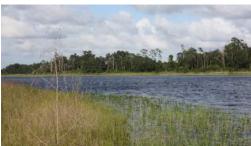

### LAKE FRONTAGE/ACCESS

 $740' \pm$  of lake frontage on Lake Winona. Lake Winona,  $100 \pm$  acres in size, is spring-fed, sand bottom, and is "walk off into the water" high banked frontage.

Enjoy exclusion, peacefulness and quiet surroundings on your private acreage consisting of ancient oak hammocks, pine stands and improved pasture land. Build your dream home overlooking the waters of Lake Winona. Water ski, wake board, or fish on pristine Lake Winona.