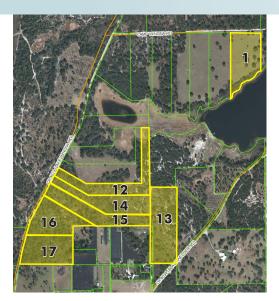

### SIZE/PURCHASE OPTIONS

| LOT # | ACREAGE   | PRICE    | STATUS    |
|-------|-----------|----------|-----------|
| 1     | 8.05± ac* | \$95,000 | SOLD!     |
| 12    | 10.2± ac  | \$51,000 | Available |
| 13    | 14.28± ac | \$80,000 | Available |
| 14    | 10.08± ac | \$50,400 | Available |
| 15    | 10.03± ac | \$50,150 | Available |
| 16    | 10.4± ac  | \$58,760 | Available |
| 17    | 10.03± ac | \$56,669 | SOLD!     |

<u>65± acres of non-lakefront</u> = \$350,000 (\$5,384/ac). Lots 12-17.

<u>75± acres</u> = \$400,000 (\$5,333/ac). Includes Lot 1.

\*Lot actually 10.1  $\pm$  acres, but due to easement, acreage is effectively 8.05  $\pm$  acres.

#### LOTS

These  $75\pm$  acres have been approved and divided into  $10\pm$ acre lots. This will allow future buyer of property flexibility and potential future income from sale of  $10\pm$ acre lot sales. Please ask for more information.