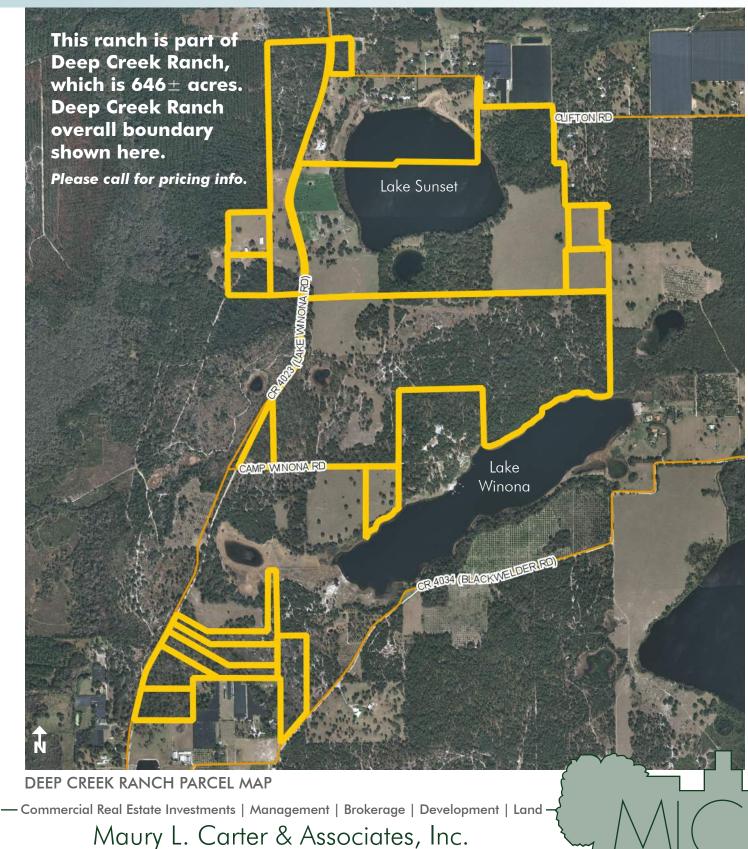

#### **NEIGHBORING PROPERTIES**

Neighboring properties consist of YMCA Lake Winona Camp, farms, ranches, groves and hunting land. In addition, Volusia County and St. Johns River Water Management District owns approximately 5,000± acres immediately west of the property.