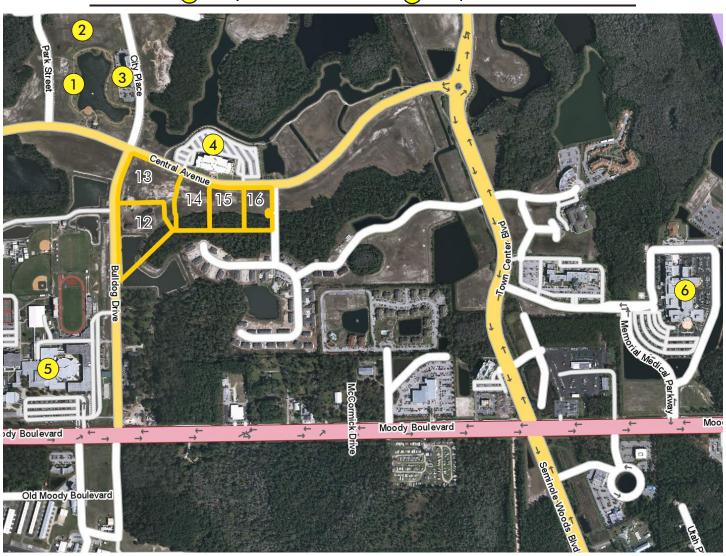

#### LOCATION

This property is located near Central Park at the intersection of Central Avenue & City Place.

#### ROAD FRONTAGE

1,435 ± feet on Central Avenue 1,300± feet on Bulldog Drive

## TOWN CENTER AT PALM COAST

Lots 12-16 of Phase 2

11.88± estimated net buildable acres in Flagler County

# MIXED-USE RETAIL/OFFICE SITE AVAILABLE PALM COAST, FLORIDA

Central Park

2 City Hall

3 City Centre'

4) Theatre

5 High School

6 Hospital

**VICINITY MAP** 