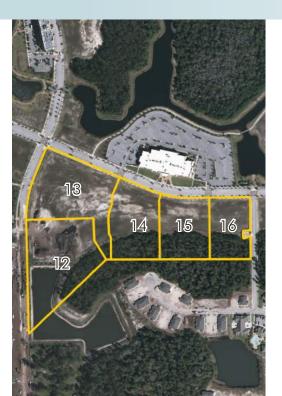

## TOWN CENTER AT PALM COAST

Lots 12-16 of Phase 2

11.88± estimated net buildable acres in Flagler County

#### SIZE

11.88 ± net buildable acres