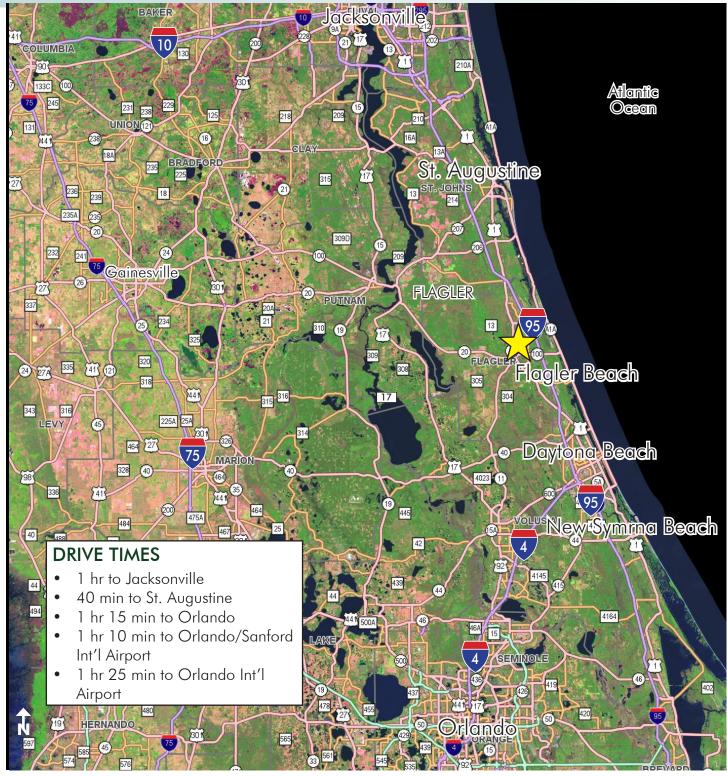

#### **DESCRIPTION**

Development opportunity within 5 minutes of I-95! Perfectly situated less than 10 minutes from the golden sands of Flagler Beach and its ever-expanding offering of river and ocean view restaurants, this is the last treasure along the Flagler and Volusia Coast. A dozen golf courses are within 15 minutes of the project and for the boater, there are numerous marinas and the Intracoastal Waterway just over a mile away. Led by the oceanfront resorts of Hammock Dunes and golf communities such as Grand Haven, Palm Coast enjoyed explosive growth throughout the 1990s and early 2000s and now exceeds 100,000 in population. Even during the great recession Palm Coast added several national retail stores, a major movie theatre and saw the expansion of Florida Hospital. With the economic recovery in bloom, the region is now poised to retake its position as one of Florida's fastest growing Metropolitan Statistical Areas.

## TOWN CENTER AT PALM COAST

Lots 12-16 of Phase 2

11.88± estimated net buildable acres in Flagler County

LOCATION MAP

CO-LISTED WITH