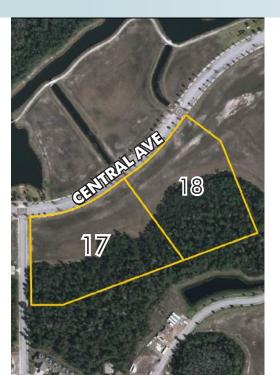

## TOWN CENTER AT PALM COAST

Lots 17 & Lot 18 of Phase 2

5.58± estimated net buildable acres in Flagler County

#### LOCATION

This property is located on Central Avenue near the movie theater.

#### **ROAD FRONTAGE**

945± feet on Central Avenue