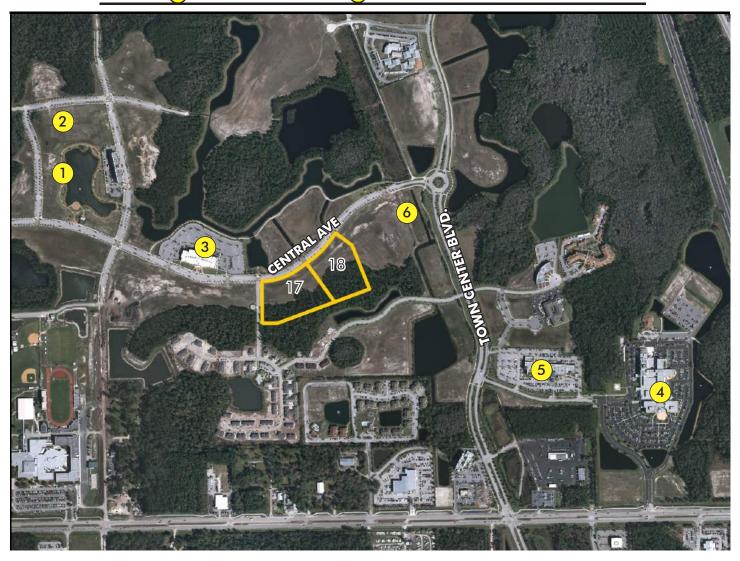

#### LOCATION

This property is located on Central Avenue near the movie theater.

#### **ROAD FRONTAGE**

945± feet on Central Avenue

# MIXED-USE RETAIL/OFFICE SITE AVAILABLE PALM COAST, FLORIDA

Central Park

2 City Hall

3 Theatre

4 Hospital

5 Town Center Medical

6 Future Performing Arts Center

VICINITY MAP