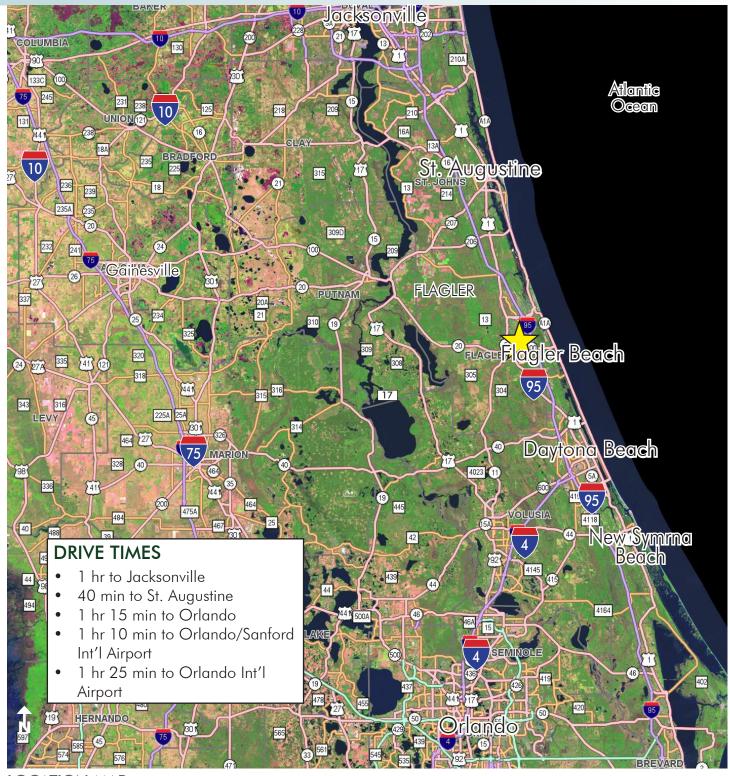

#### **DESCRIPTION**

Development opportunity within 5 minutes of I-95! Perfectly situated less than 10 minutes from the golden sands of Flagler Beach and its ever-expanding offering of river and ocean view restaurants, this is the last treasure along the Flagler and Volusia Coast. A dozen golf courses are within 15 minutes of the project and for the boater, there are numerous marinas and the Intracoastal Waterway just over a mile away. Led by the oceanfront resorts of Hammock Dunes and golf communities such as Grand Haven, Palm Coast enjoyed explosive growth throughout the 1990s and early 2000s and now exceeds 100,000 in population. Even during the great recession Palm Coast added several national retail stores, a major movie theatre and saw the expansion of Florida Hospital. With the economic recovery in bloom, the region is now poised to retake its position as one of Florida's fastest growing Metropolitan Statistical Areas.

### TOWN CENTER AT PALM COAST

Lots 17 & Lot 18 of Phase 2

5.58± estimated net buildable acres in Flagler County

LOCATION MAP

CO-LISTED WITH