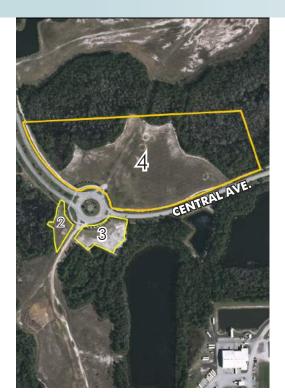

## TOWN CENTER AT PALM COAST

Lots 2, 3 and 4 of Phase 8

12.34± estimated net buildable acres in Flagler County

LAND FOR SALE

#### **ROAD FRONTAGE**

2,205± total feet on Central Avenue

#### **DESCRIPTION**

Development opportunity within 5 minutes of I-95! Perfectly situated less than 10 minutes from the golden sands of Flagler Beach and its ever-expanding offering of river and ocean view restaurants, this is the last treasure along the Flagler and Volusia Coast. A dozen golf courses are within 15 minutes of the project and for the boater, there are numerous marinas and the Intracoastal Waterway just over a mile away. Led by the oceanfront resorts of Hammock Dunes and golf communities such as Grand Haven, Palm Coast enjoyed explosive growth throughout the 1990s and early 2000s and now exceeds 100,000 in population. Even during the great recession Palm Coast added several national retail stores, a major movie theatre and saw the expansion of Florida Hospital. With the economic recovery in bloom, the region is now poised to retake its position as one of Florida's fastest growing Metropolitan Statistical Areas.

Town Center at Palm Coast is a 1,557 acre mixed-use development which provides a downtown for Palm Coast. Town Center is located near the Florida Hospital Flagler, Flagler County Airport and Flagler/Palm Coast High School. Town Center development sites have already been purchased by residential, business office, medical office and retail commercial developers. A Super Target and Publix are the anchored power center. Sites that are approved for a wide variety of uses are currently being offered for sale.