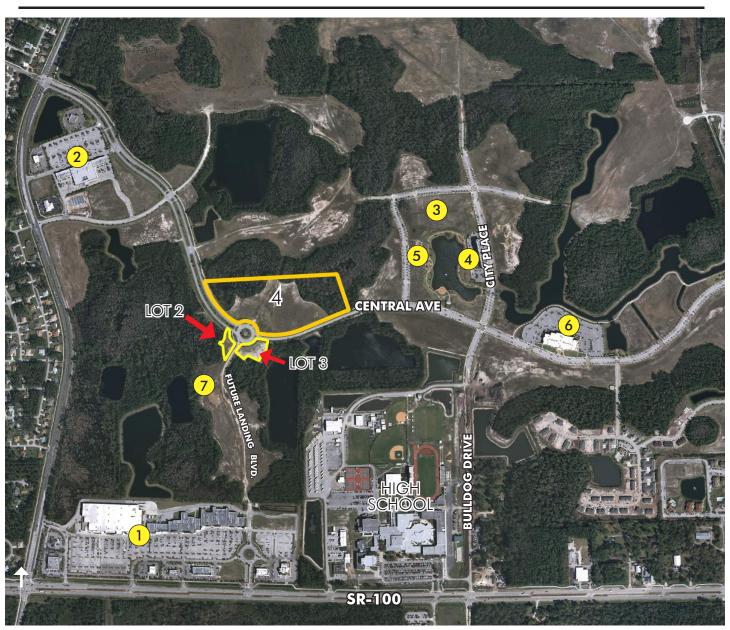

# OFFICE / RETAIL SITE AVAILABLE PALM COAST, FLORIDA

- **Super Target**
- 3 City Hall
- 5 Central Park
- 7 Palm Breeze **Senior Apartments**

**Publix** 

- City Centre'
- 6 Epic Theater

VICINITY MAP

CO-LISTED WITH

## TOWN CENTER AT PALM COAST

Lots 2, 3 and 4 of Phase 8

12.34± estimated net buildable acres in Flagler County

LOCATION MAP

#### **ROAD FRONTAGE**

2,205± total feet on Central Avenue

#### **DESCRIPTION**

Development opportunity within 5 minutes of I-95! Perfectly situated less than 10 minutes from the golden sands of Flagler Beach and its ever-expanding offering of river and ocean view restaurants, this is the last treasure along the Flagler and Volusia Coast. A dozen golf courses are within 15 minutes of the project and for the boater, there are numerous marinas and the Intracoastal Waterway just over a mile away. Led by the oceanfront resorts of Hammock Dunes and golf communities such as Grand Haven, Palm Coast enjoyed explosive growth throughout the 1990s and early 2000s and now exceeds 100,000 in population. Even during the great recession Palm Coast added several national retail stores, a major movie theatre and saw the expansion of Florida Hospital. With the economic recovery in bloom, the region is now poised to retake its position as one of Florida's fastest growing Metropolitan Statistical Areas.

Town Center at Palm Coast is a 1,557 acre mixed-use development which provides a downtown for Palm Coast. Town Center is located near the Florida Hospital Flagler, Flagler County Airport and Flagler/Palm Coast High School. Town Center development sites have already been purchased by residential, business office, medical office and retail commercial developers. A Super Target and Publix are the anchored power center. Sites that are approved for a wide variety of uses are currently being offered for sale.