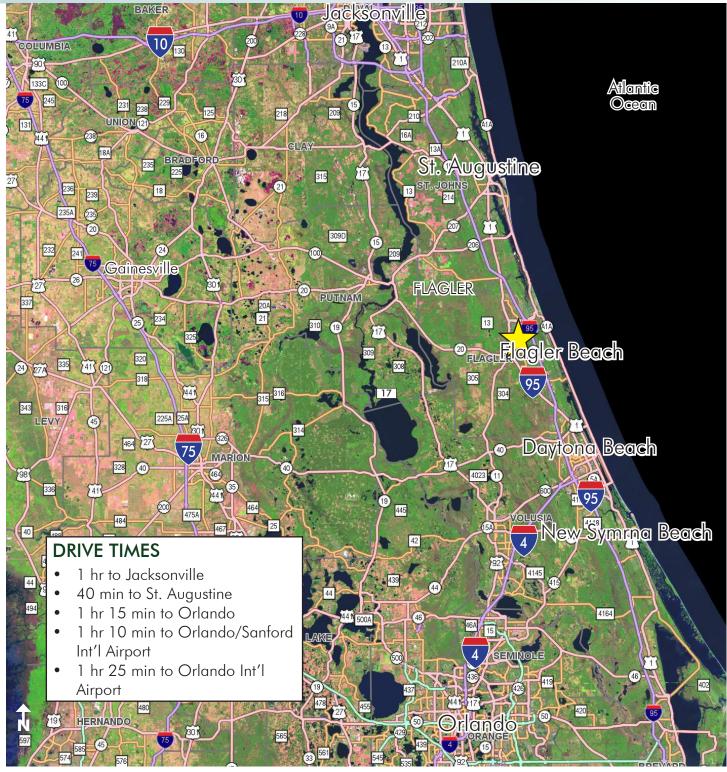

#### **DESCRIPTION**

Development opportunity within 5 minutes of I-95! Perfectly situated less than 10 minutes from the golden sands of Flagler Beach and its ever-expanding offering of river and ocean view restaurants, this is the last treasure along the Flagler and Volusia Coast. A dozen golf courses are within 15 minutes of the project and for the boater, there are numerous marinas and the Intracoastal Waterway just over a mile away. Led by the oceanfront resorts of Hammock Dunes and golf communities such as Grand Haven, Palm Coast enjoyed explosive growth throughout the 1990s and early 2000s and now exceeds 100,000 in population. Even during the great recession Palm Coast added several national retail stores, a major movie theatre and saw the expansion of Florida Hospital. With the economic recovery in bloom, the region is now poised to retake its position as one of Florida's fastest growing Metropolitan Statistical Areas.

## TOWN CENTER AT PALM COAST

Lots 2, 3 and 4 of Phase 8

12.34± estimated net buildable acres in Flagler County

LOCATION MAP