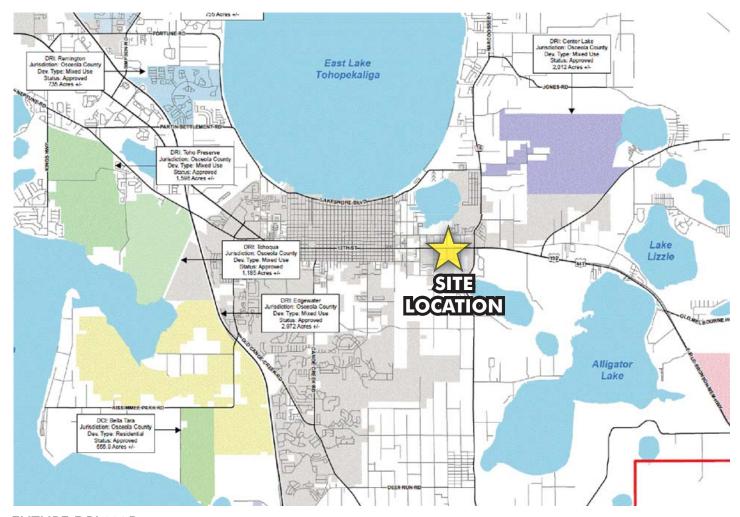

HWY 192/441

28.91 ± acres (12 individual parcels) • Osceola County, FL

HWY 192/441

28.91 ± acres (12 individual parcels) • Osceola County, FL

**FUTURE DRI MAP** 

— Commercial Real Estate Investments | Management | Brokerage | Development | Land - Maury L. Carter & Associates, Inc.