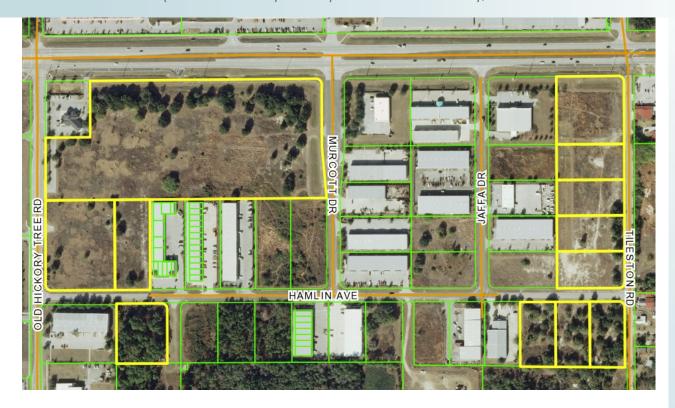

PROPERTIES MAP

#### LOCATION

Properties are located on the south side of Hwy 192/441 in St. Cloud, Osceola County, FL.

#### **ROAD FRONTAGE**

1,300'± on HWY 192/441; 670'± on Old Hickory Tree Rd; 990'± on Hamlin Ave; 528'± on Murcott Dr; 1,186'± on Tileston Rd