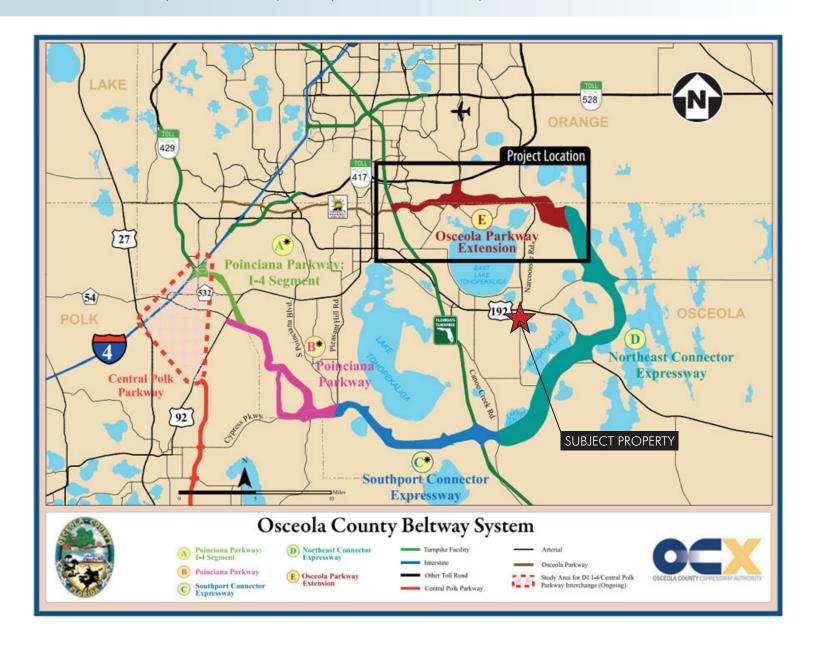

HWY 192/441

28.91 ± acres (12 individual parcels) • Osceola County, FL

HWY 192/441

28.91 ± acres (12 individual parcels) • Osceola County, FL

**FUTURE DRI MAP** 

— Commercial Real Estate Investments | Management | Brokerage | Development | Land - Maury L. Carter & Associates, Inc.