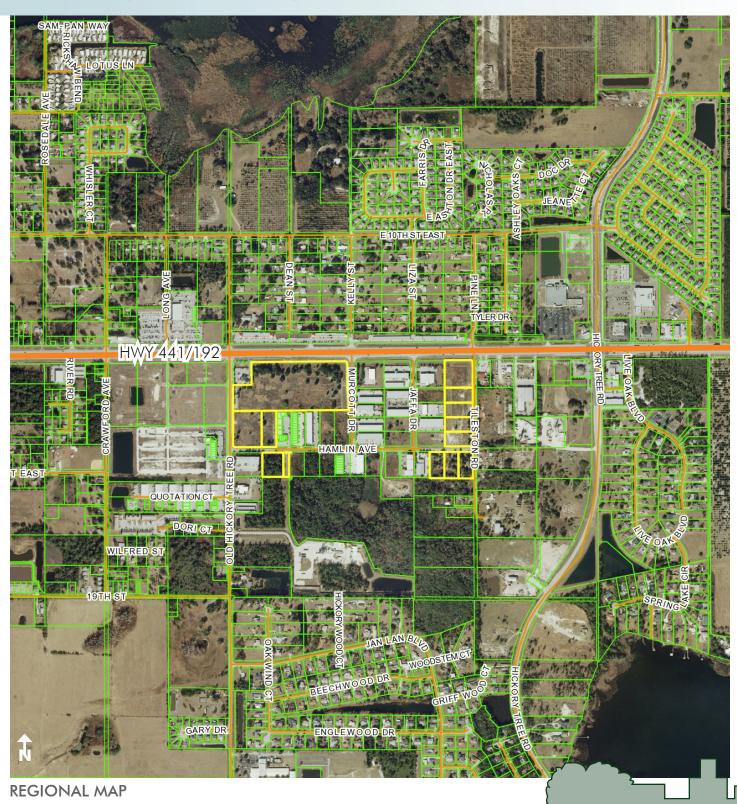

#### LOCATION

Properties are located on the south side of Hwy 192/441 in St. Cloud, Osceola County, FL.

#### **DESCRIPTION**

Future epicenter of growth for this region on the 192/441 corridor. Commercial users, industrial users, and investors take notice. Surrounding properties consist of vacant raw commercial and industrial land and there are office warehouse and light industrial buildings adjacent to the subject properties.