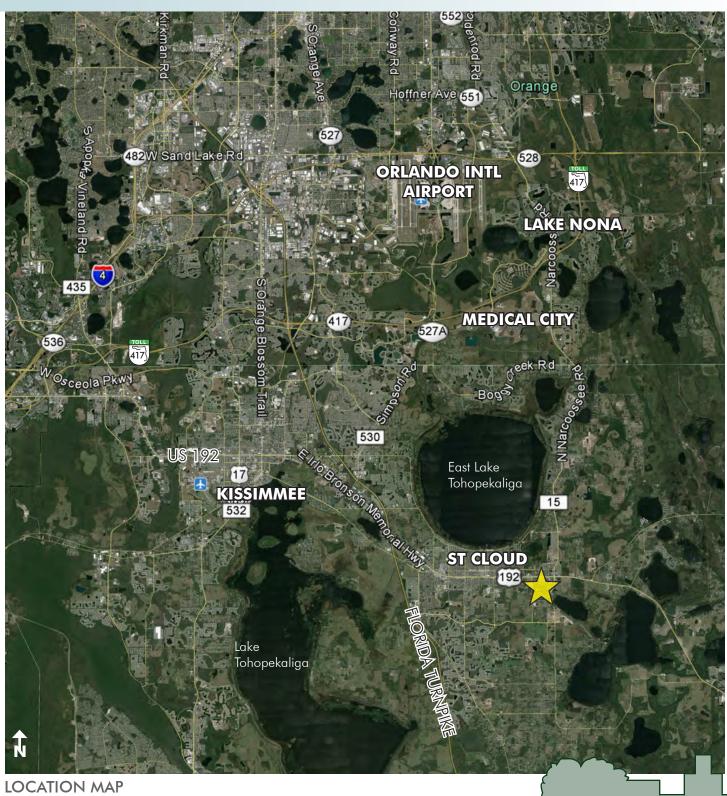

#### LOCATION

Properties are located on the south side of Hwy 192/441 in St. Cloud, Osceola County, FL.

HWY 192/441

28.91 ± acres (12 individual parcels) • Osceola County, FL

HWY 192/441

28.91 ± acres (12 individual parcels) • Osceola County, FL

**FUTURE DRI MAP** 

— Commercial Real Estate Investments | Management | Brokerage | Development | Land - Maury L. Carter & Associates, Inc.