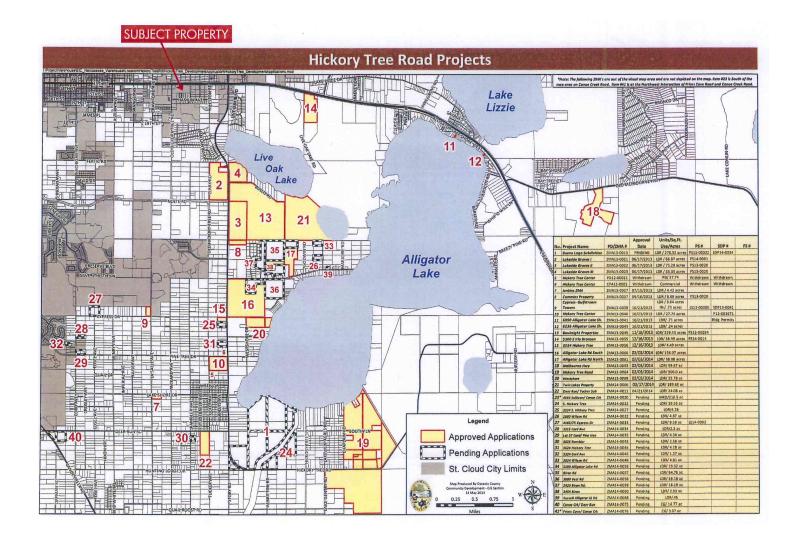

| "LOT 27, TRACT 5" (072631062000010250)                                  |
| 1.08±ac = \$107,732 or \$2.29/sf                                          | 1.03±ac = \$102,744 or \$2.29/sf                                        |

— Commercial Real Estate Investments | Management | Brokerage | Development | Land -



HWY 192/441

28.91 ± acres (12 individual parcels) • Osceola County, FL



Maury L. Carter & Associates, Inc.<sup>st</sup>

– Commercial Real Estate Investments | Management | Brokerage | Development | Land -

HWY 192/441

28.91 ± acres (12 individual parcels) • Osceola County, FL



Maury L. Carter & Associates, Inc.s.

— Commercial Real Estate Investments | Management | Brokerage | Development | Land

HWY 192/441

28.91 ± acres (12 individual parcels) • Osceola County, FL









HWY 192/441

28.91 ± acres (12 individual parcels) • Osceola County, FL



**FUTURE DRI MAP** 

— Commercial Real Estate Investments | Management | Brokerage | Development | Land - Maury L. Carter & Associates, Inc.

407-422-3144 | www.maurycarter.com



HWY 192/441

28.91 ± acres (12 individual parcels) • Osceola County, FL



— Commercial Real Estate Investments | Management | Brokerage | Development | Land -