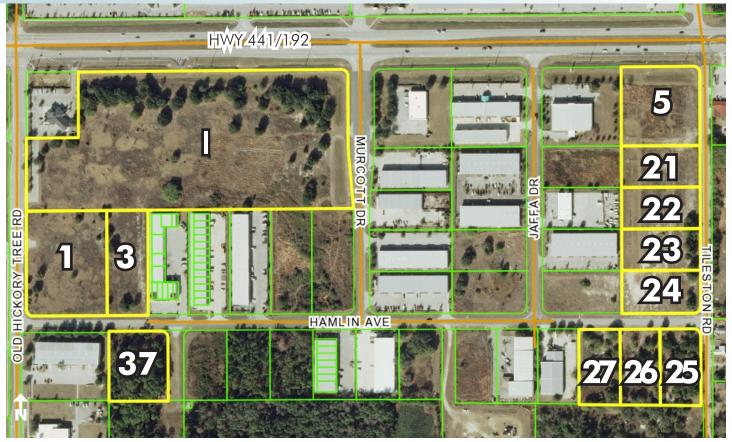

### OSCEOLA INDUSTRIAL PARK ("OIP") - PARCEL IDs/ACREAGE/PRICES

**BULK SALE AVAILABLE**: 28.91 acres = \$2,250,000 or \$1.78/sf

| 2011 C 12 7 1 7 12 12 12 1 2 1 7 1 2 1 2 1 7 1 2 1 2                      |                                                                         |
|---------------------------------------------------------------------------|-------------------------------------------------------------------------|
| "TRACT I" (072631060500010010)                                            | "LOT 22, TRACT 5" (072631062000010220)                                  |
| 13.87±ac = \$1,750,000 or \$2.89/sf                                       | 1.08±ac = \$107,732 or \$2.29/sf                                        |
| "LOT 1, TRACT 7" (072631062100010010)                                     | "LOT 23, TRACT 5" (072631062000010230)                                  |
| 2.78±ac = \$277,311 or \$2.29/sf                                          | 1.08±ac = \$107,732 or \$2.29/sf                                        |
| "LOT 3, TRACT 7" (072631062100010030)<br>1.42±ac = \$141,648 or \$2.29/sf | "LOT 24, TRACT 5" (072631062000010240) 1.10±ac = \$109,727 or \$2.29/sf |
| "LOT 37, TRACT 7" (072631062100010370)                                    | "LOT 25, TRACT 5" (072631062000010270)                                  |
| 1.37±ac = \$136,660 or \$2.29/sf                                          | 1.03±ac = \$102,744 or \$2.29/sf                                        |
| "TRACT 5" (0726310620000100V0)                                            | "LOT 26, TRACT 5" (072631062000010260)                                  |
| 2.07±ac = \$293,049 or \$3.25/sf                                          | 1.00±ac = \$100,000 or \$2.29/sf                                        |
| "LOT 21, TRACT 5" (072631062000010210)                                    | "LOT 27, TRACT 5" (072631062000010250)                                  |
| 1.08±ac = \$107,732 or \$2.29/sf                                          | 1.03±ac = \$102,744 or \$2.29/sf                                        |