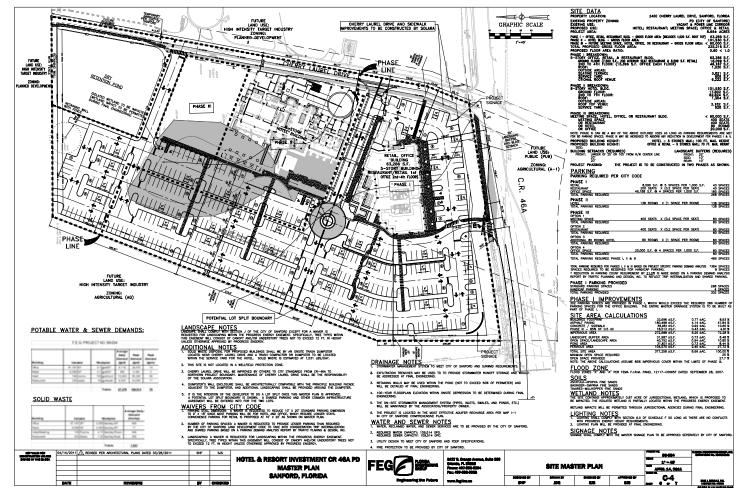

### LOCATION

Located immediately east of I-4 at the northeast quadrant of Rinehart Rd. and CR 46A in Sanford, Florida

#### SIZE

 $8.66 \pm \, acres$ 

#### ZONING

PD (planned development), entitled for 218-room hotel and 63,286 sf mixed-use retail/office building. Mitigation completed. Pre-paid impact fees included. Potential alternative uses include multi-family, senior living, medical office, restaurant pads and other retail related mixed uses.

#### FRONTAGE

 $455^\prime\pm$  on the N side of CR 46A 600^\prime\pm on the W side of Cherry Laurel Dr

#### DESCRIPTION

- Excellent mixed-use site located adjacent to the prestigious Lake Mary/Heathrow business district and residential community
- Dense population with upper income families
- Less than 1 mile south of the Seminole Town Center Mall/Power Center
- Immediately north of the new Florida Hospital Lake Mary ER/Medical Center and Publix shopping center
- Excellent visibility/accessibility to I-4 and SR 417
- Adjacent signalized intersection
- Prime location for infill development adjacent the Lake Mary/Heathrow business district
- All utilities available
- 20± minutes to downtown Orlando; 10± minutes to the Sanford Int'l Airport

Maury L. Carter & Associates, Inc. Licensed Real Estate Broker

8.66± acres Sanford, FL

SITE PLAN

--- Commercial Real Estate Investments | Management | Brokerage | Development | Land -

Maury L. Carter & Associates, Inc. 407-422-3144 | www.maurycarter.com