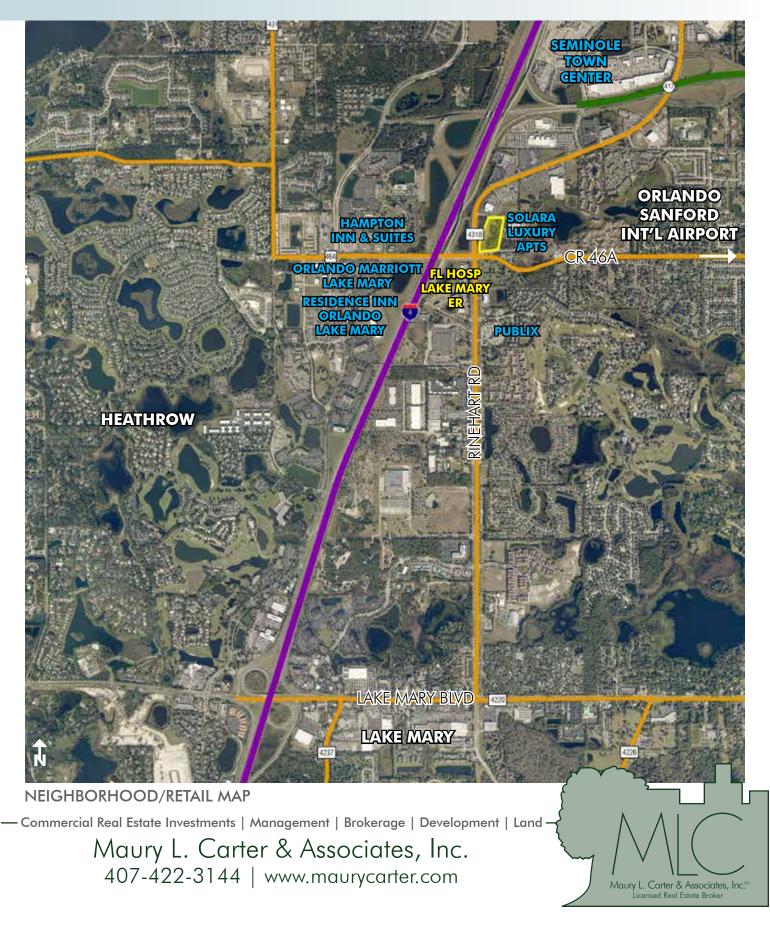

### LOCATION

Located immediately east of I-4 at the northeast quadrant of Rinehart Rd. and CR 46A in Sanford, Florida

#### DESCRIPTION

- Excellent mixed-use site located adjacent to the prestigious Lake Mary/Heathrow business district and residential community
- Dense population with upper income families
- Less than 1 mile south of the Seminole Town Center Mall/Power Center
- Immediately north of the new Florida Hospital Lake Mary ER/Medical Center and Publix shopping center
- Excellent visibility/accessibility to I-4 and SR 417
- Adjacent signalized intersection
- Prime location for infill development adjacent the Lake Mary/Heathrow business district
- All utilities available
- 20± minutes to downtown Orlando; 10± minutes to the Sanford Int'l Airport