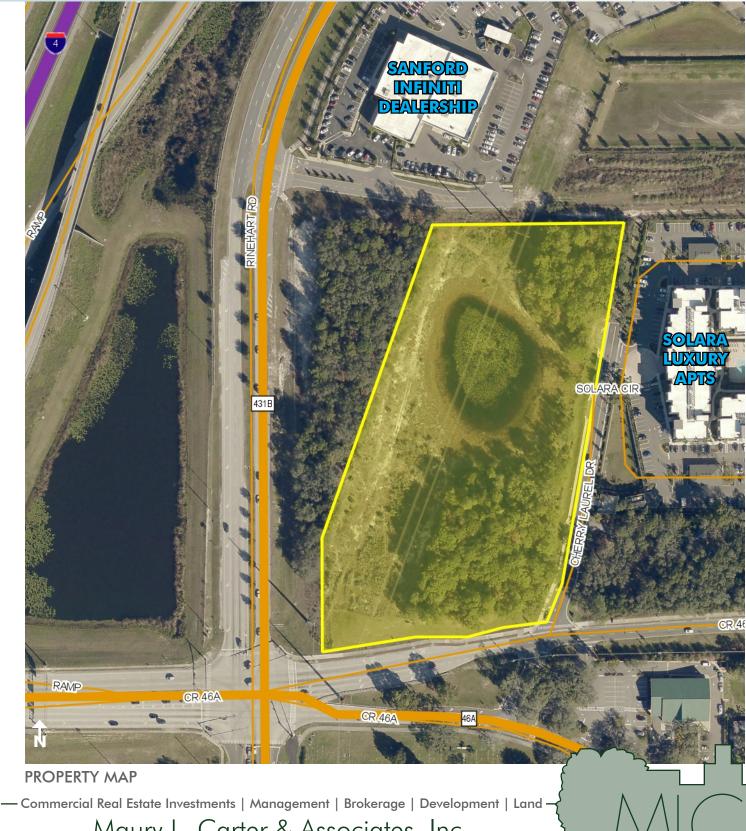

### LOCATION

Located immediately east of I-4 at the northeast quadrant of Rinehart Rd. and CR 46A in Sanford, Florida

#### FRONTAGE

 $455^\prime\pm$  on the N side of CR 46A 600^\prime\pm on the W side of Cherry Laurel Dr

#### DESCRIPTION

- Excellent mixed-use site located adjacent to the prestigious Lake Mary/Heathrow business district and residential community
- Dense population with upper income families
- Less than 1 mile south of the Seminole Town Center Mall/Power Center
- Immediately north of the new Florida Hospital Lake Mary ER/Medical Center and Publix shopping center
- Excellent visibility/accessibility to I-4 and SR 417
- Adjacent signalized intersection
- Prime location for infill development adjacent the Lake Mary/Heathrow business district
- All utilities available
- 20± minutes to downtown Orlando; 10± minutes to the Sanford Int'l Airport