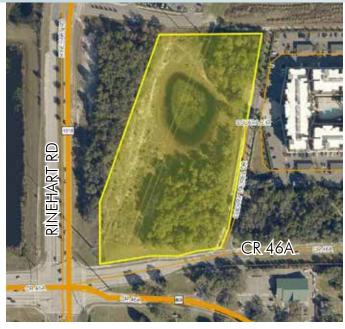

### LOCATION

Located immediately east of I-4 at the northeast quadrant of Rinehart Rd. and CR 46A in Sanford, Florida

#### FRONTAGE

 $455^\prime\pm$  on the N side of CR 46A 600^\prime\pm on the W side of Cherry Laurel Dr