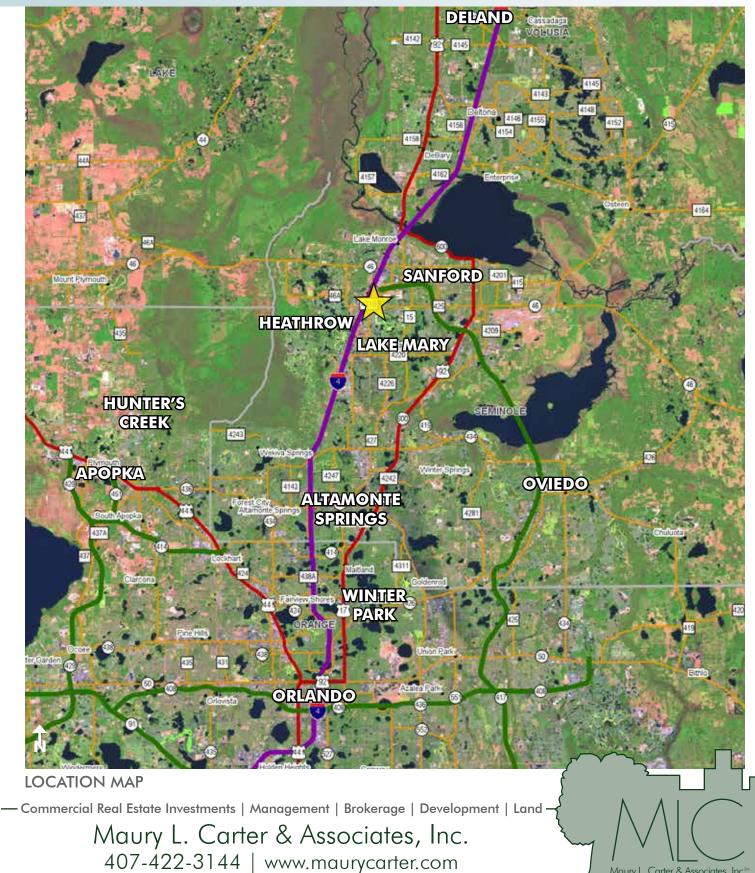

### LOCATION

Located immediately east of I-4 at the northeast quadrant of Rinehart Rd. and CR 46A in Sanford, Florida

#### DESCRIPTION

- Excellent mixed-use site located adjacent to the prestigious Lake Mary/Heathrow business district and residential community
- Dense population with upper income families
- Less than 1 mile south of the Seminole Town Center Mall/Power Center
- Immediately north of the new Florida Hospital Lake Mary ER/Medical Center and Publix shopping center
- Excellent visibility/accessibility to I-4 and SR 417
- Adjacent signalized intersection
- Prime location for infill development adjacent the Lake Mary/Heathrow business district
- All utilities available
- 20± minutes to downtown Orlando; 10± minutes to the Sanford Int'l Airport