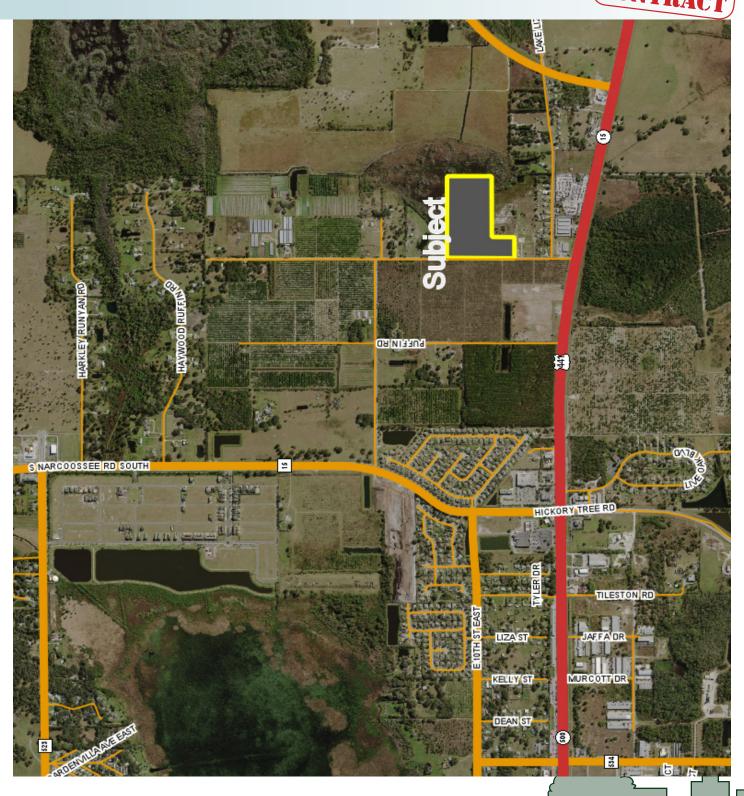

Maury L. Carter & Associates, Inc.<sup>5</sup>

— Commercial Real Estate Investments | Management | Brokerage | Development | Land -

Maury L. Carter & Associates, Inc. 407-422-3144 | www.maurycarter.com

22± acres on Nora Tyson Road OSCEOLA COUNTY, St. Cloud, FL

### LOCATION

Located on Nora Tyson Road in St. Cloud.