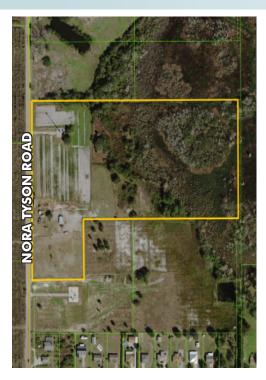

22± acres on Nora Tyson Road OSCEOLA COUNTY, St. Cloud, FL

### **DESCRIPTION**

22.11 ± acres with frontage on Nora Tyson Road.12 acres are high and dry at the front of the property.Great opportunity in a choice location.

Offering subject to errors, omission, prior sale or withdrawal without notice.