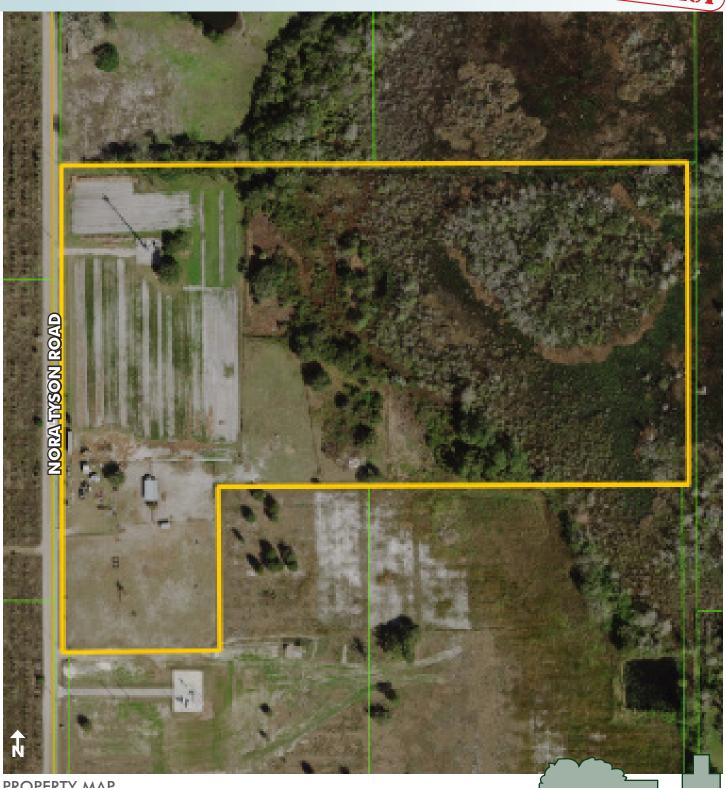

PROPERTY MAP

— Commercial Real Estate Investments | Management | Brokerage | Development | Land

Maury L. Carter & Associates, Inc. 407-422-3144 | www.maurycarter.com

22± acres on Nora Tyson Road OSCEOLA COUNTY, St. Cloud, FL

#### **ROAD FRONTAGE**

Property front 1,000' $\pm$  on Nora Tyson Road and is less than 800' $\pm$  from Hwy 192

### **DESCRIPTION**

22.11 ± acres with frontage on Nora Tyson Road.12 acres are high and dry at the front of the property.Great opportunity in a choice location.

Offering subject to errors, omission, prior sale or withdrawal without notice.