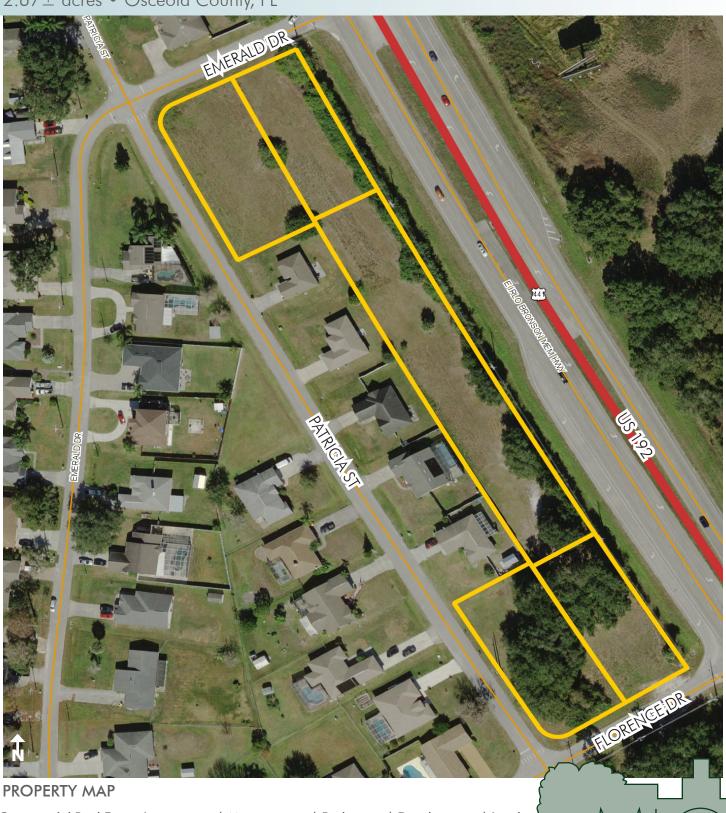

### **ROAD FRONTAGE**

900± feet on Hwy 192

180± feet on Simmons Blvd

180± feet on Florence Drive

420± feet on Patricia Street

### **DESCRIPTION**

This property is centrally located between Kissimmee and St. Cloud with 900± feet frontage on US 192. Ideal for office complex use; small retail use is possible. In high growth area with traffic counts at 40,000 ADT.