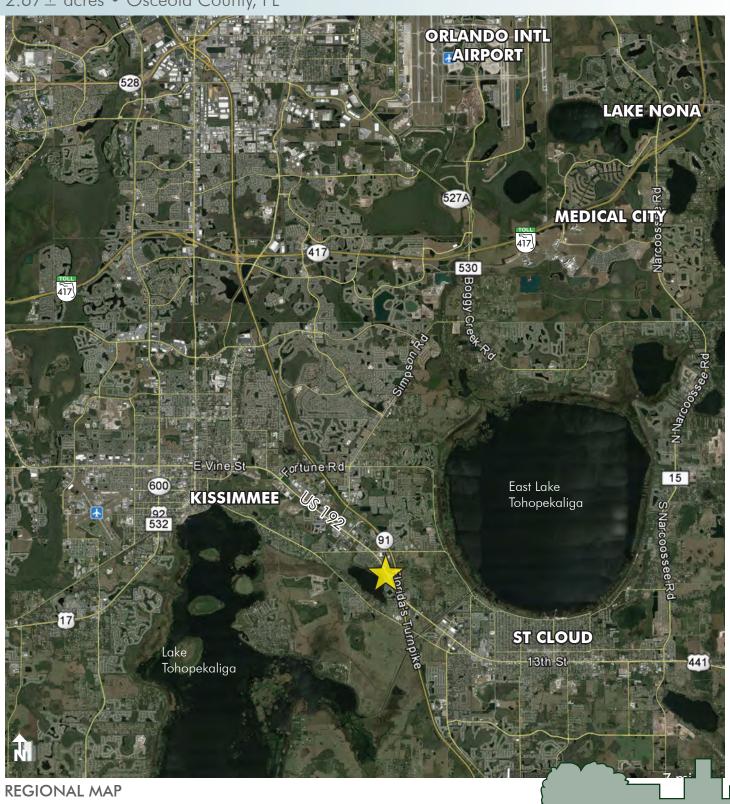

### LOCATION

Centrally located between Kissimmee and St. Cloud. 2 miles to FARMC (UCF/Sensor); 2 miles to Kissimmee and St. Cloud. Across from proposed retail center to be built at site of Osceola Flea and Farmers Market.