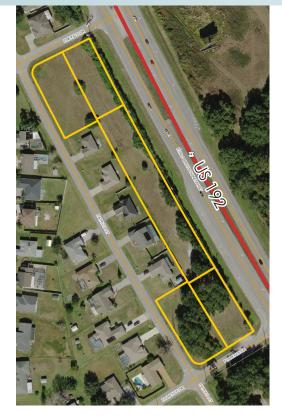

### LOCATION

Centrally located between Kissimmee and St. Cloud. 2 miles to FARMC (UCF/Sensor); 2 miles to Kissimmee and St. Cloud. Across from proposed retail center to be built at site of Osceola Flea and Farmers Market.

### **ROAD FRONTAGE**

900± feet on Hwy 192

180± feet on Simmons Blvd

180± feet on Florence Drive

420± feet on Patricia Street

### **DESCRIPTION**

This property is centrally located between Kissimmee and St. Cloud with 900± feet frontage on US 192. Ideal for office complex use; small retail use is possible. In high growth area with traffic counts at 40,000 ADT.