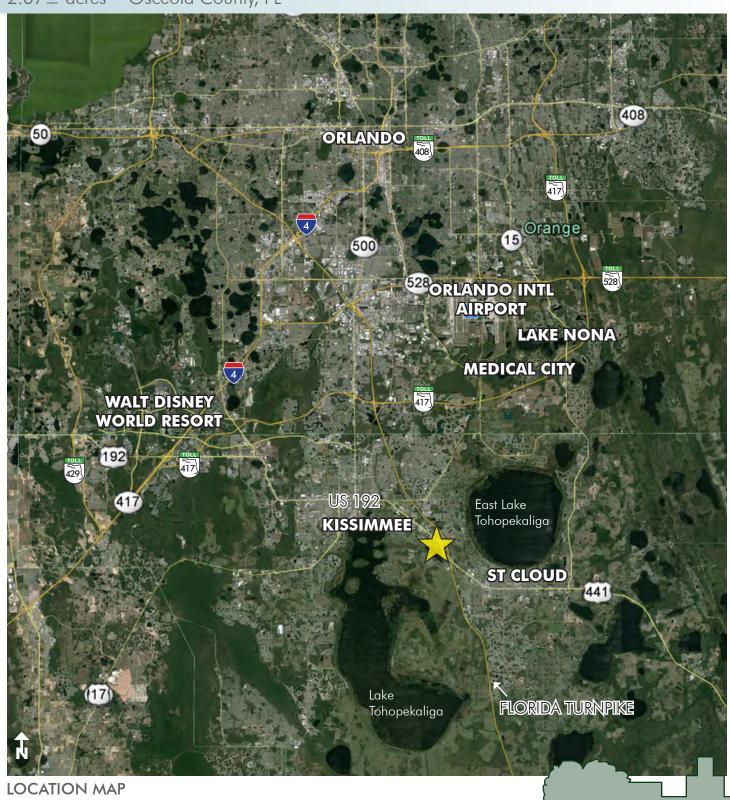

### LOCATION

Centrally located between Kissimmee and St. Cloud. 2 miles to FARMC (UCF/Sensor); 2 miles to Kissimmee and St. Cloud. Across from proposed retail center to be built at site of Osceola Flea and Farmers Market.