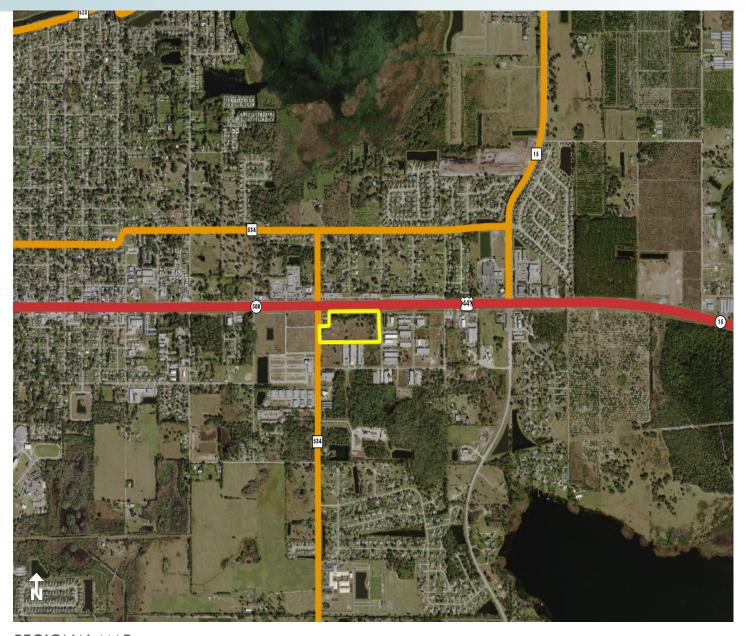

# HWY 192/441 - St. Cloud and Narcoossee Area

13.87± acres • Osceola County, FL

**FUTURE DRI MAP** 

— Commercial Real Estate Investments | Management | Brokerage | Development | Land -

Maury L. Carter & Associates, Inc. 407-422-3144 | www.maurycarter.com