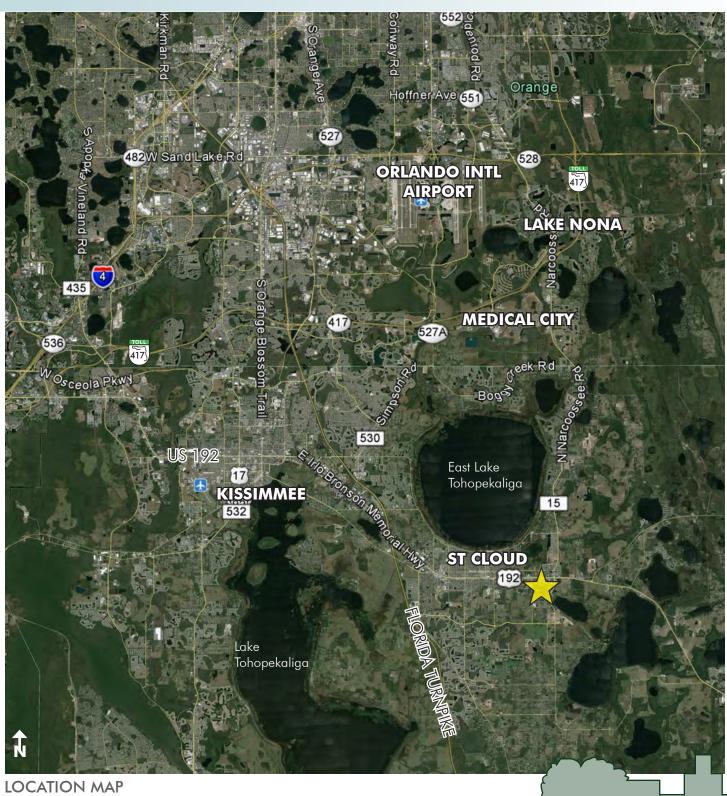

# HWY 192/441 - St. Cloud and Narcoossee Area

13.87± acres • Osceola County, FL

**REGIONAL MAP** 