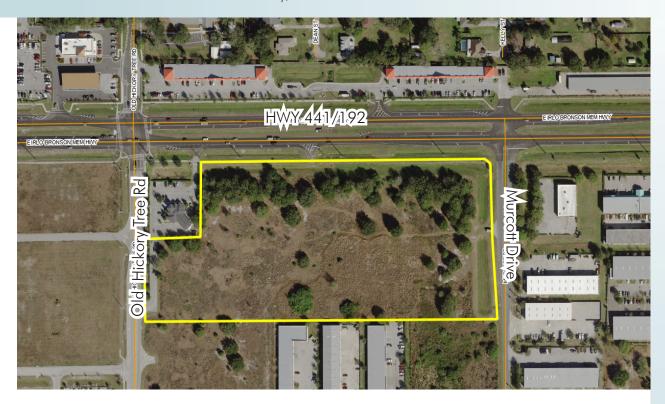

### **LOCATION**

Property is located on the south side of Hwy 192/441 and Old Hickory Tree Rd. in St. Cloud, Osceola County, FL.

### **ROAD FRONTAGE**

1,025' ± on HWY 192/441 275' ± on Old Hickory Tree Rd 515' ± on Murcott Dr

#### **DESCRIPTION**

Located in the epicenter of growth for this region on the 192/441 corridor. Great opportunity with prime frontage and high growth area surrounding this location. The Narcoossee and Hickory Tree areas are the fastest growing residential developments in Osceola County. This property offers great potential for a retail and shopping center, auto dealership, office and light industrial use, etc.