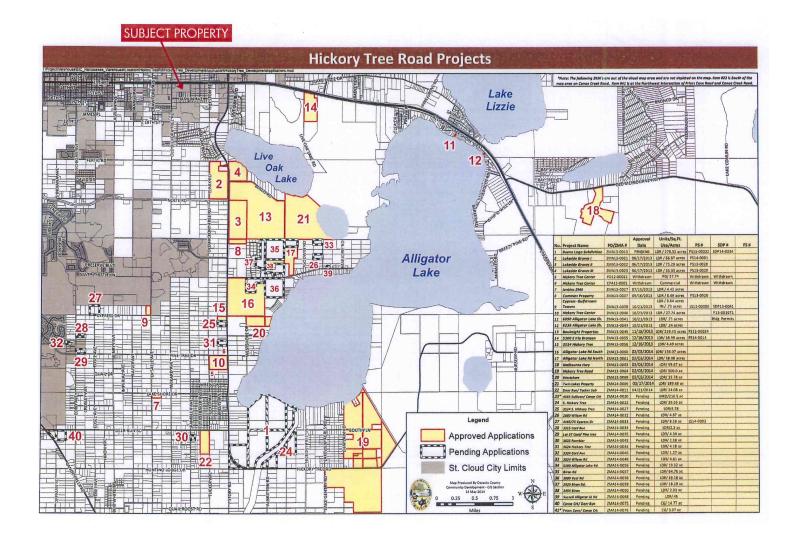

# PRIME COMMERCIAL HWY 192/441 - St. Cloud and Narcoossee Area

13.87 ± acres • Osceola County, FL

Maury L. Carter & Associates, Inc.s.

– Commercial Real Estate Investments | Management | Brokerage | Development | Land -