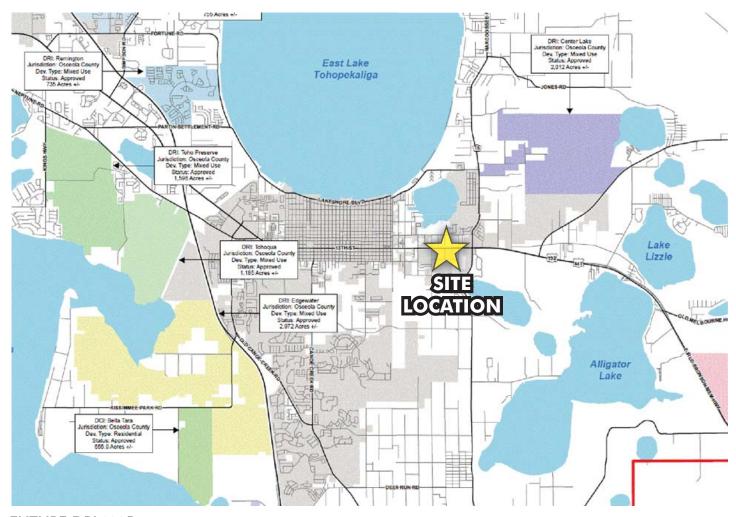

# HWY 192/441 - St. Cloud and Narcoossee Area

13.87± acres • Osceola County, FL

**REGIONAL MAP** 