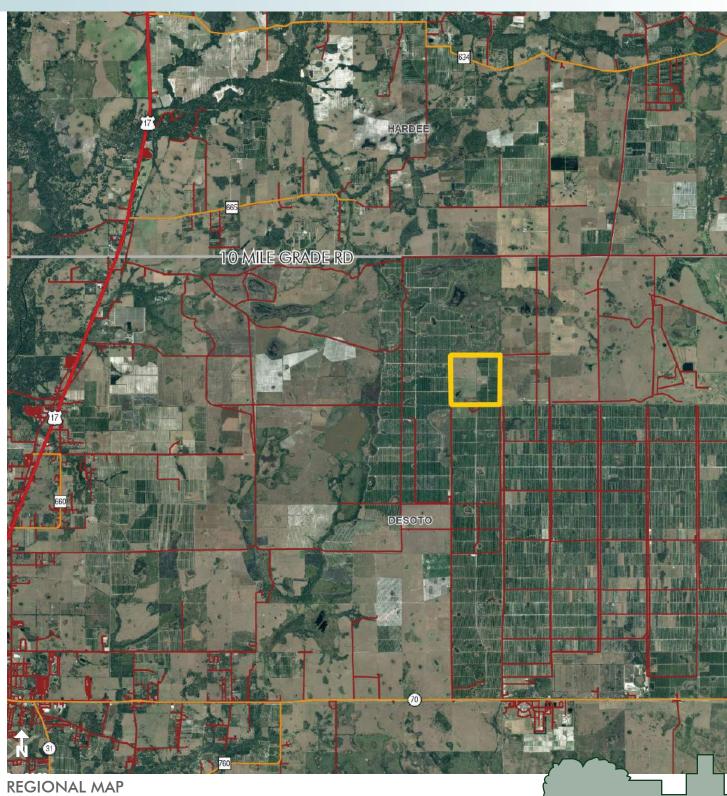

#### LOCATION

Located just inside DeSoto County, approximately 3 miles south of 10 Mile Grade Rd. Directly north of/adjacent to Orange Co.

#### **ROAD FRONTAGE**

Located south of 10 Mile Grade Rd.