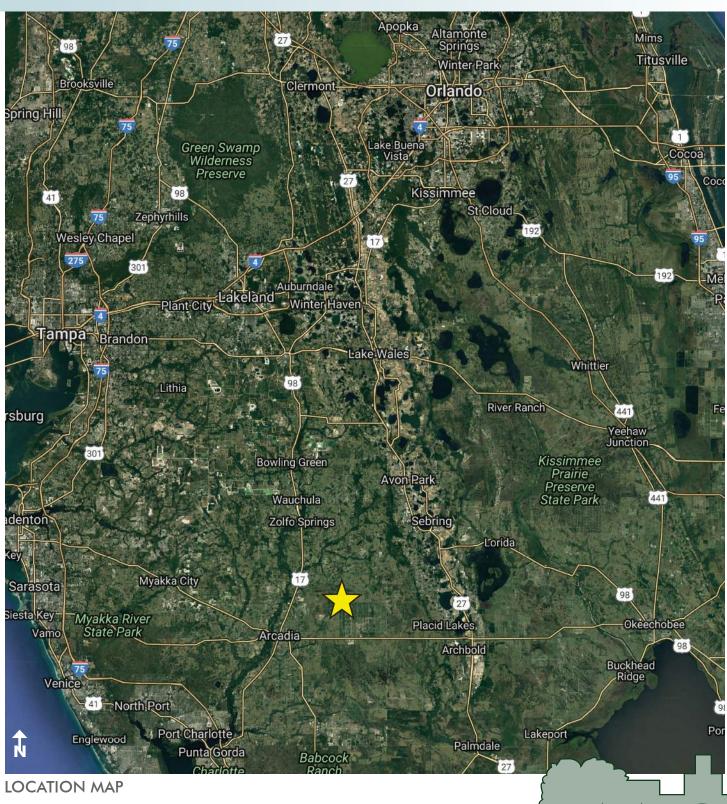

### **DRIVE TIMES**

1 hour to Sebring or Lake Okeechobee1.5 hours to Fort Myers2 hours to Tampa2.5 hours to Orlando

#### LOCATION

Located just inside DeSoto County, approximately 3 miles south of 10 Mile Grade Rd. Directly north of/adjacent to Orange Co.