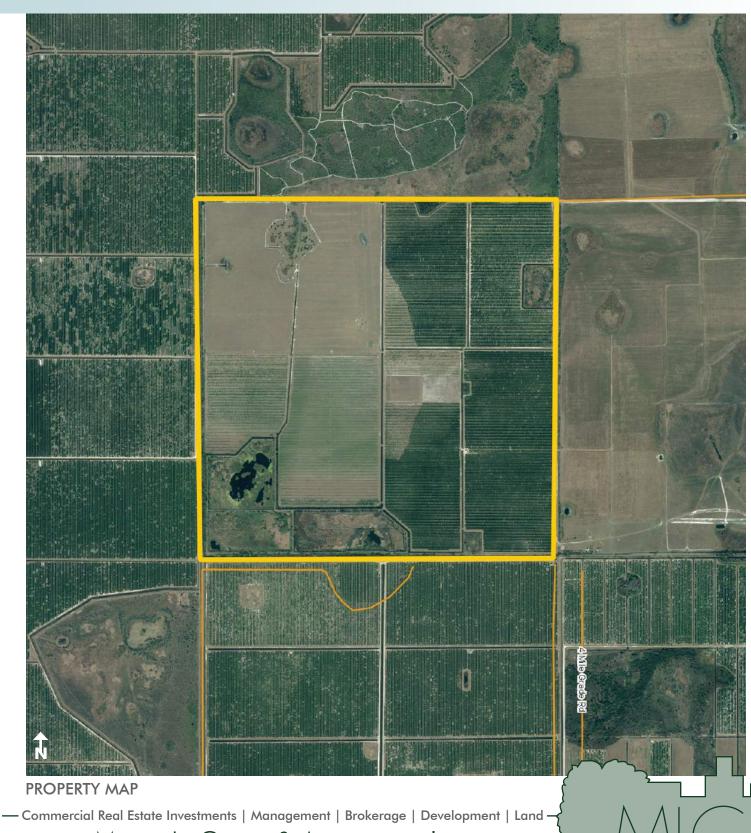

#### LOCATION

Located just inside DeSoto County, approximately 3 miles south of 10 Mile Grade Rd. Directly north of/adjacent to Orange Co.

#### SIZE

640± acres

#### **ROAD FRONTAGE**

Located south of 10 Mile Grade Rd.

#### **DESCRIPTION**

640± total acres of land available. Acreage breakdown:

- 120± acres of Hamlins
- 170± acres of Valencias
- 80± acres of Vernia
- 110± acres of pasture w/underground irrigation in place
- 10 acres not planted
- 65± acre reservoir
- 32± acres of land unusable/drainage