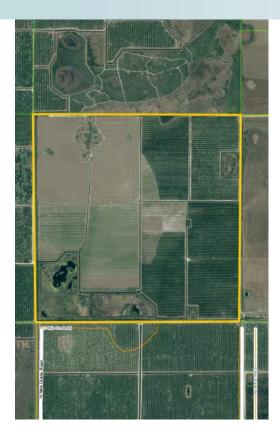

#### LOCATION

Located just inside DeSoto County, approximately 3 miles south of 10 Mile Grade Rd. Directly north of/adjacent to Orange Co.

#### SIZE

640± acres

#### **ROAD FRONTAGE**

Located south of 10 Mile Grade Rd.

#### **DESCRIPTION**

640± total acres of land available. Acreage breakdown:

- 120± acres of Hamlins
- 170± acres of Valencias
- 80± acres of Vernia
- 110± acres of pasture w/underground irrigation in place
- 10 acres not planted
- 65± acre reservoir
- 32± acres of land unusable/drainage