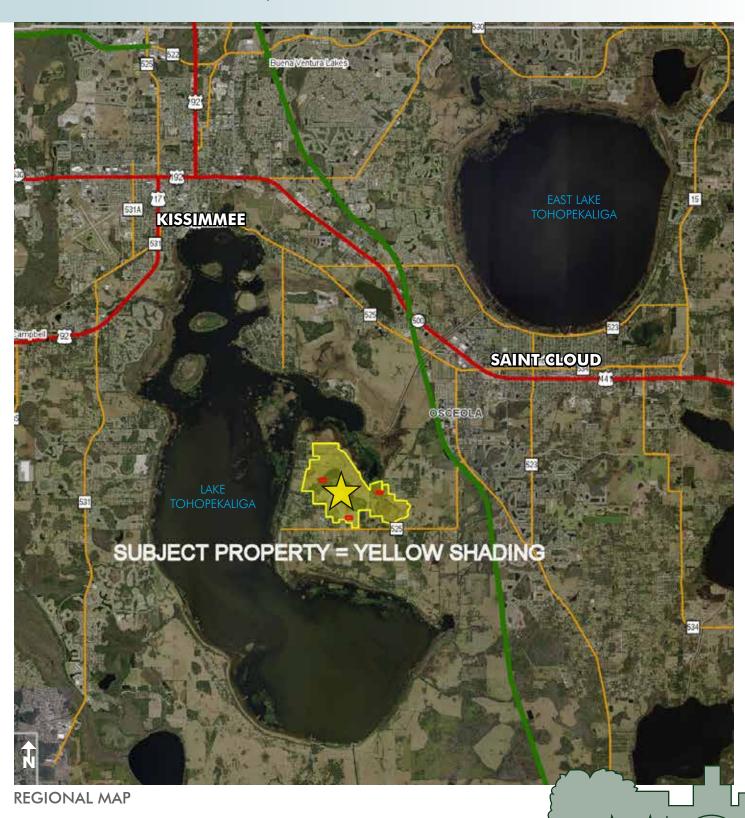

#### LOCATION

Located on the east shore of Lake Tohopekaliga, approx. 2.5 miles to the southwest of St. Cloud in Osceola County, FL. See Location Map.