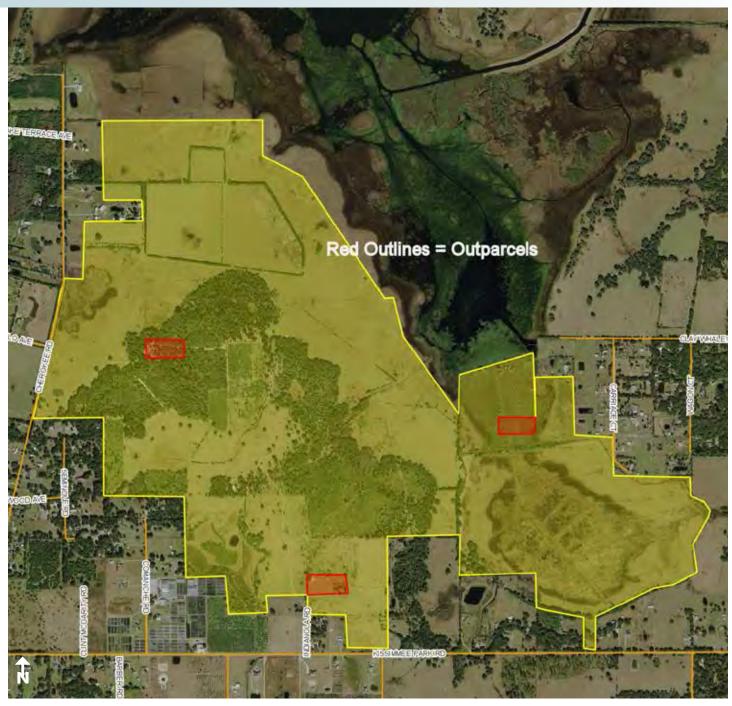

OR SALE

LAND

MAJOR PRICE REDUCTION

MIXED USE LAKEFRONT - CLOSE TO MEDICAL CITY/OIA/THEME PARKS 1,128± acres • Osceola County, FL

PROPERTY MAP

— Commercial Real Estate Investments | Management | Brokerage | Development | Land -