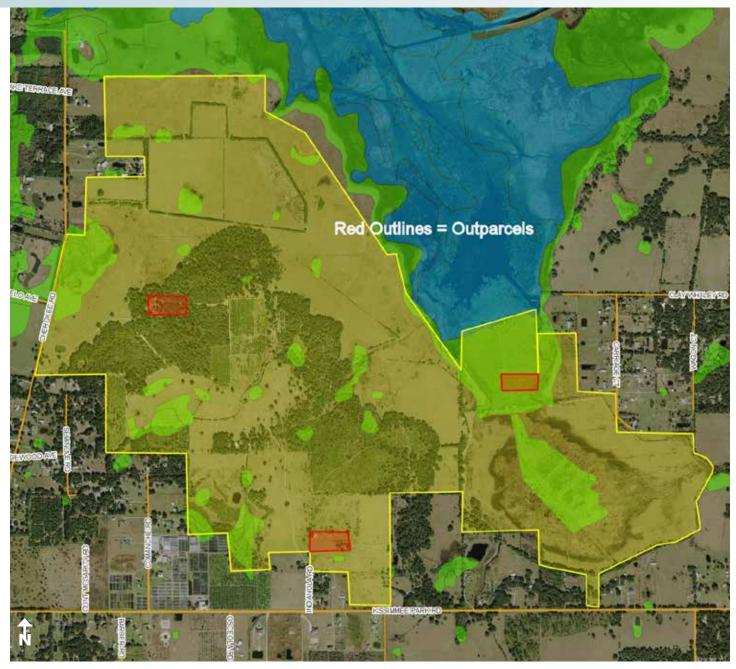

MAJOR PRICE REDUCTION

MIXED USE LAKEFRONT - CLOSE TO MEDICAL CITY/OIA/THEME PARKS 1,128± acres • Osceola County, FL

WETLANDS MAP

Maury L. Carter & Associates, Inc.

— Commercial Real Estate Investments | Management | Brokerage | Development | Land