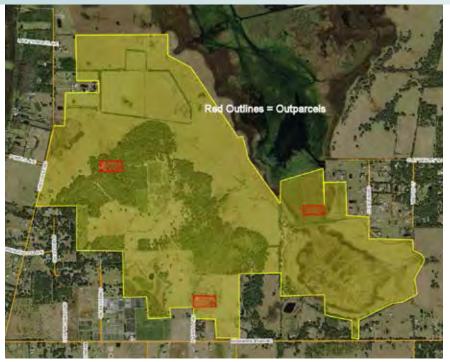

OR SALE

LAND

MAJOR PRICE REDUCTION

MIXED USE LAKEFRONT - CLOSE TO MEDICAL CITY/OIA/THEME PARKS 1,128± acres • Osceola County, FL

PROPERTY MAP

— Commercial Real Estate Investments | Management | Brokerage | Development | Land -