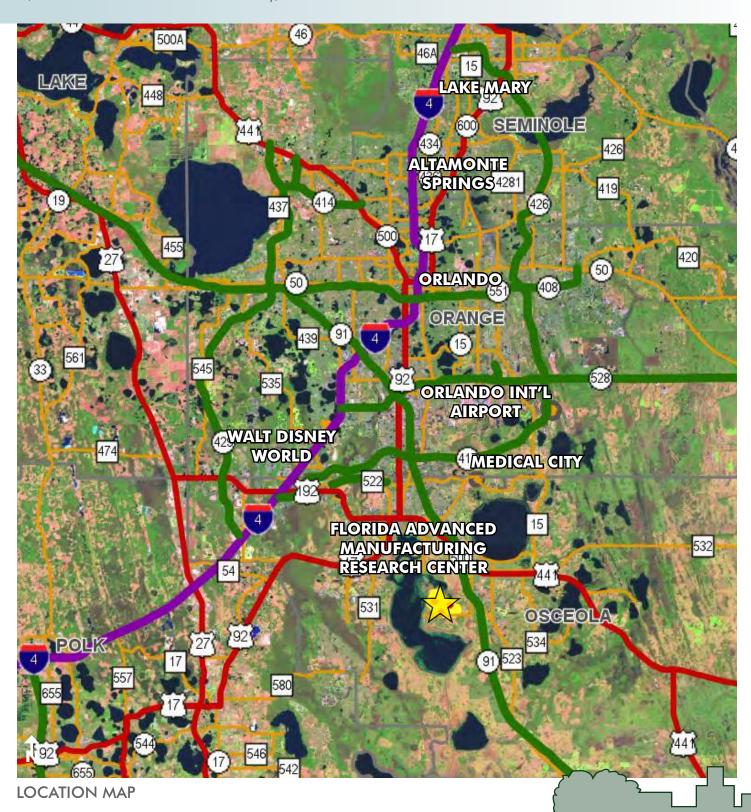

#### **DESCRIPTION**

- Located 10 minutes south of Medical City
- Ideally located for the future construction of the Osceola Beltway
- Minutes to turnpike interchange with accessibility to I-4, I-95, I-75
- 15 minutes from Orlando International Airport
- Located on the shoreline of Lake Tohopekaliga with direct frontage to Goblets Cove (potential lake access)
- 30 minutes to Disney, Universal, Sea World, I-Drive and other attractions in the Orlando area
- 45 minutes to Florida east coast beaches
- Because of the recent economic activity in the area, the northern portions of Osceola County will soon be "built-out." This property is the next phase of development and growth for both commercial and residential uses in the area. Strong economic growth is expected to continue for this area.
- Osceola County, FL is one of the fastest growing areas in the United States.
- This project/property is within the Urban Growth Boundaries for Osceola County.