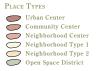

MAJOR PRICE REDUCTION

MIXED USE LAKEFRONT - CLOSE TO MEDICAL CITY/OIA/THEME PARKS

1,128± acres • Osceola County, FL

OSCEOLA COUNTY EAST OF LAKE TOHO CONCEPTUAL MASTER PLAN: FRAMEWORK STREETS MAP

PLACE TYPES

Urban Center

Community Center

Neighborhood Center

Neighborhood Type 1

Neighborhood Type 2

Open Space District

Multimodal Corridor
(Transit Only)

Multimodal Corridor
(Traffic Only)

Multimodal Corridor
(Traffic Only)

✓ Avenue

Cocal Streets
Preserved Wetlands
Stormwater Ponds
Existing Residential
Development

Neighborhood Boundaries
Neighborhood Label
(Corresponds to
Development Program)