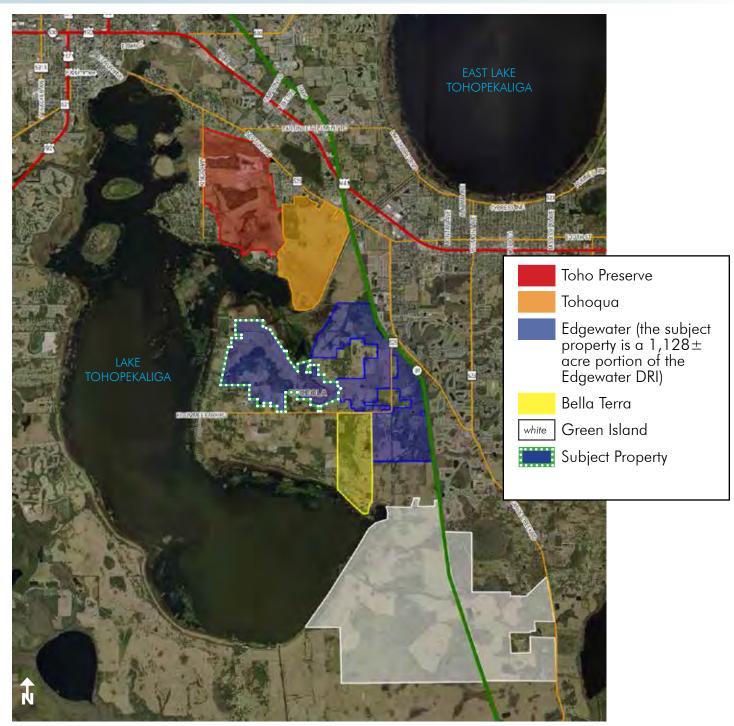

MAJOR PRICE REDUCTION

MIXED USE LAKEFRONT - CLOSE TO MEDICAL CITY/OIA/THEME PARKS

1,128± acres • Osceola County, FL

APPROVED DRI PROJECTS IN THE IMMEDIATE AREA

— Commercial Real Estate Investments | Management | Brokerage | Development | Land