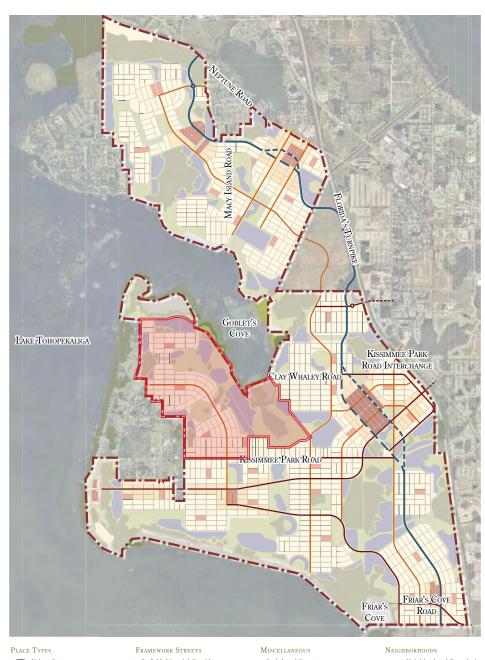

MAJOR PRICE REDUCTION

MIXED USE LAKEFRONT - CLOSE TO MEDICAL CITY/OIA/THEME PARKS

1,128± acres • Osceola County, FL

APPROVED DRI PROJECTS IN THE IMMEDIATE AREA

— Commercial Real Estate Investments | Management | Brokerage | Development | Land