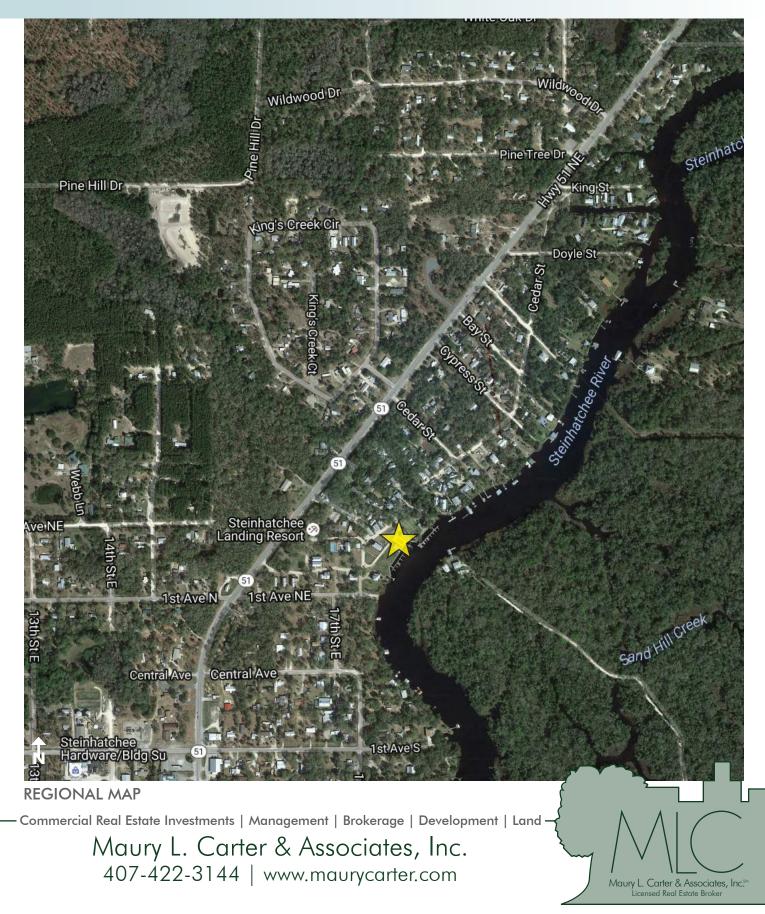

### LOCATION/DESCRIPTION

Residential lot on the Steinhatchee River located in Steinhatchee Landings. River lot with dock included.