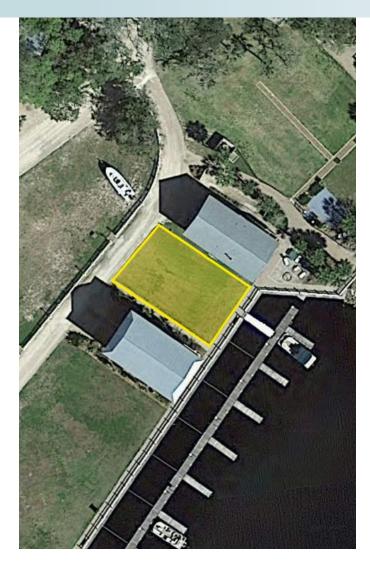

### LOCATION/DESCRIPTION

Residential lot on the Steinhatchee River located in Steinhatchee Landings. River lot with dock included.

#### SIZE

 $0.08\pm$  acres

**PRICE** \$190,000

**ZONING** Residential

ROAD FRONTAGE

48' on Ryland Circle

Offering subject to errors, omission, prior sale or withdrawal without notice.

--- Commercial Real Estate Investments | Management | Brokerage | Development | Land -