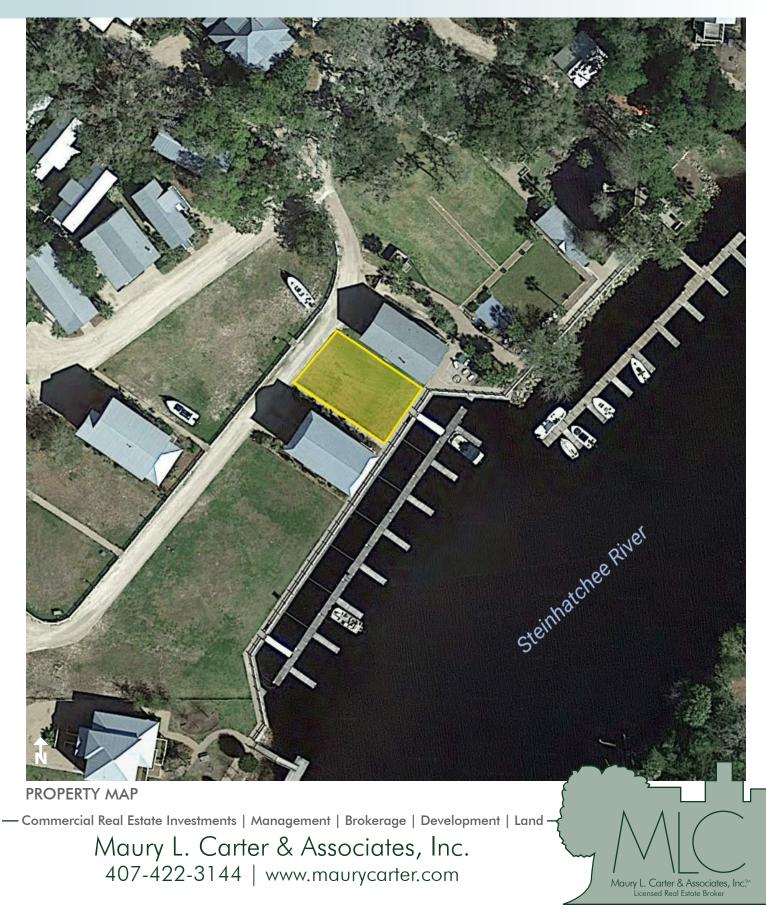

### LOCATION/DESCRIPTION

Residential lot on the Steinhatchee River located in Steinhatchee Landings. River lot with dock included.

#### SIZE

 $0.08\pm$  acres

**PRICE** \$190,000

**ZONING** Residential

ROAD FRONTAGE

48' on Ryland Circle

Offering subject to errors, omission, prior sale or withdrawal without notice.

--- Commercial Real Estate Investments | Management | Brokerage | Development | Land -