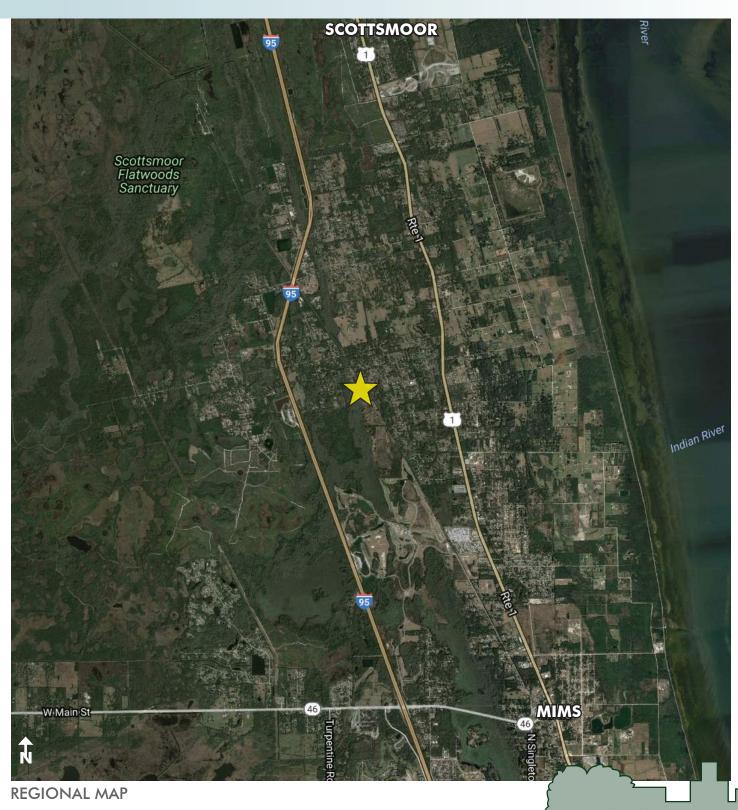

#### LOCATION

4400 Bouganvilla Drive, Mims, FL 32754. Brevard County

Maury L. Carter & Associates, Inc. 407-422-3144 | www.maurycarter.com

17± acres Brevard County, FL

PROPERTY MAP

— Commercial Real Estate Investments | Management | Brokerage | Development | Land -

Maury L. Carter & Associates, Inc. 407-422-3144 | www.maurycarter.com