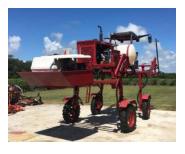

#### **INVENTORY LIST**

- 2015 Lee Avenger Tractor
- 6 Croplands quamtium mist sprayer fans
- Gandy box dry fertilizer spreader with 12 outlets
- ID David Cane Trimmers
- Landscape rakes
- Herbicide spray unit with 4 drop downs (able to spray 3 rows at a time) Hand held wands for 6 men spraying 3 row at a time.
- International Harvester 966 tractor
- 2005 Kubota 7510 Tractor and attachments
- Tractor PDF
- Jacto AirBlast Sprayer
- Beefco Spreader
- Rainbow Pump
- 45' Refrigerated Trailer
- Wellscargo Trailer with cooling system
- Homemade Trailer
- Drum Sprayer
- Dodge 2500 Diesel pickup truck
- 2002 Ford F150 Pickup Truck
- Acid injection system
- 5x8 box trailer with cooling system
- Box air conditioning unit
- 2 storage tents
- 2 work benches
- 19 spares for the equipment with any special tools
- Carryall 6 cart
- 900 Lugs
- Approximately 100 one-gallon buckets
- Tiller