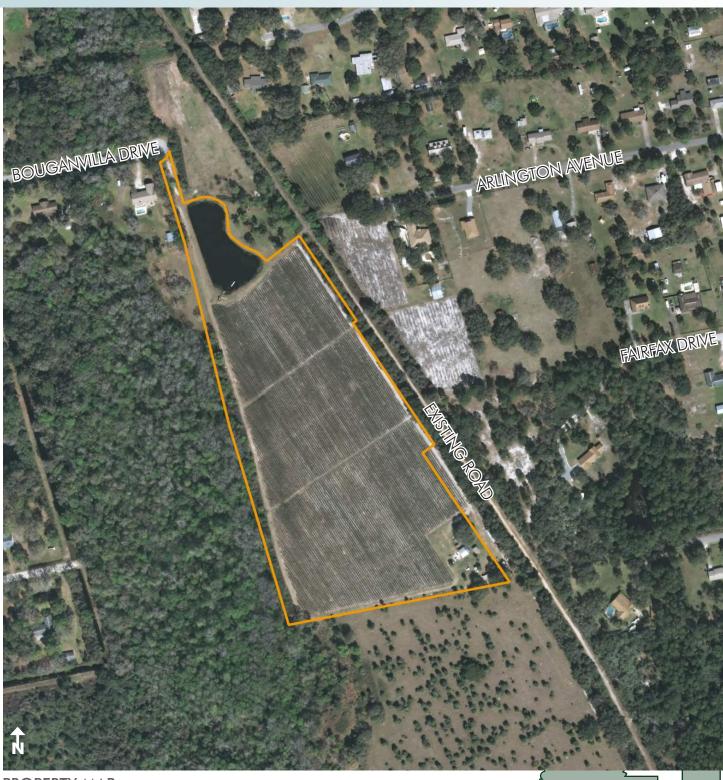

#### LOCATION

4400 Bouganvilla Drive, Mims, FL 32754. Brevard County

#### **DESCRIPTION**

DO NOT MISS THIS OPPORTUNITY! Working blueberry farm, planted with 30,000 total bushes, all planted in 2008. Please see inventory list for tractor, sprayers, pumps, etc. included in list price. Fishing pond located on property.

Maury L. Carter & Associates, Inc. 407-422-3144 | www.maurycarter.com

17± acres Brevard County, FL

PROPERTY MAP

— Commercial Real Estate Investments | Management | Brokerage | Development | Land -

Maury L. Carter & Associates, Inc. 407-422-3144 | www.maurycarter.com