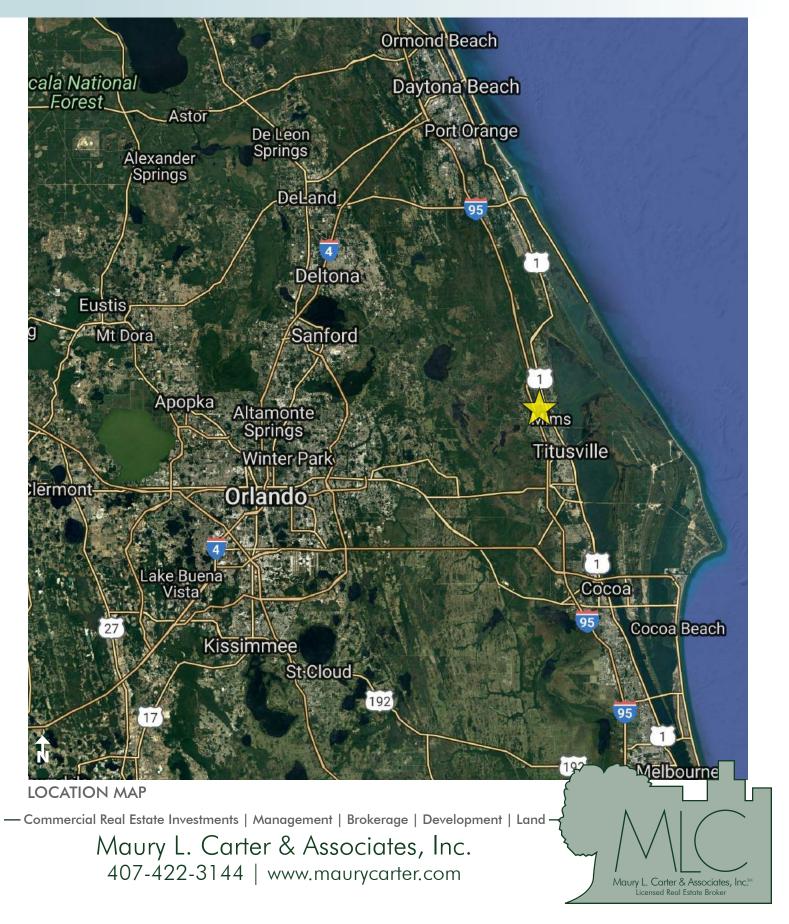

#### LOCATION

4400 Bouganvilla Drive, Mims, FL 32754. Brevard County

Maury L. Carter & Associates, Inc. 407-422-3144 | www.maurycarter.com

17± acres Brevard County, FL

PROPERTY MAP

— Commercial Real Estate Investments | Management | Brokerage | Development | Land -

Maury L. Carter & Associates, Inc. 407-422-3144 | www.maurycarter.com