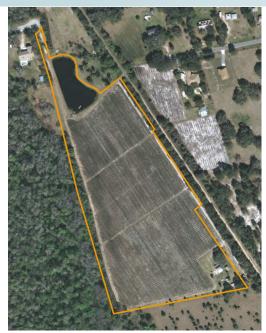

#### **SIZE**

 $17 \pm acres$ 

### **ZONING/FUTURE LAND USE**

Agricultural-Residential (AU), 1du/5ac FLU: Residential 1

Maury L. Carter & Associates, Inc. 407-422-3144 | www.maurycarter.com

17± acres Brevard County, FL

PROPERTY MAP

— Commercial Real Estate Investments | Management | Brokerage | Development | Land -

Maury L. Carter & Associates, Inc. 407-422-3144 | www.maurycarter.com