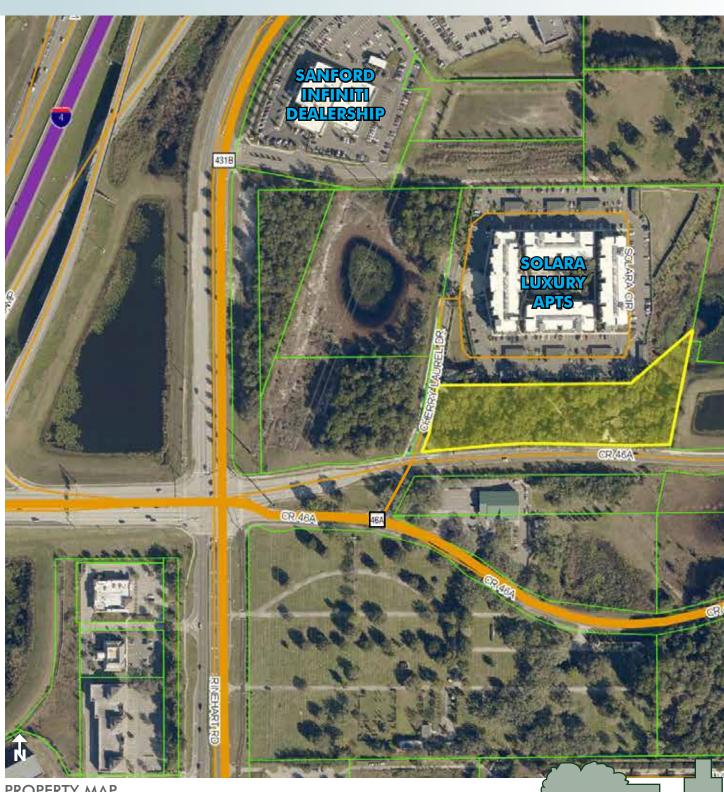

### LOCATION

Located immediately east of I-4 along the north side of CR 46A, just east of Rinehart Road in Seminole County, Florida.

#### **FRONTAGE**

750' ± on the N side of CR 46A 200' ± on the E side of Cherry Laurel Dr Direct access available to Cherry Laurel Drive from both directions of CR 46A.

#### DESCRIPTION

- Excellent retail, office, multi-family, senior living, etc. site with assemblage potential
- Dense population with upper income families
- Less than 1 mile south of the Seminole Town Center Mall/Power Center
- Immediately north of the new Florida Hospital Lake Mary ER/Medical Center and Publix shopping center
- Excellent visibility/accessibility to I-4 and SR 417
- Adjacent signalized intersection
- Prime location for infill development adjacent the Lake Mary/Heathrow business district
- All utilities available
- 20± minutes to downtown Orlando; 10± minutes to the Sanford Int'l Airport

 $3.44 \pm acres$ Sanford, FL

Maury L. Carter & Associates, Inc.: Licensed Real Estate Broker

PROPERTY MAP

— Commercial Real Estate Investments | Management | Brokerage | Development | Land -

Maury L. Carter & Associates, Inc. 407-422-3144 | www.maurycarter.com