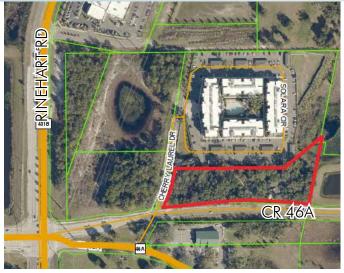

### LOCATION

Located immediately east of I-4 along the north side of CR 46A, just east of Rinehart Road in Seminole County, Florida.

#### **FRONTAGE**

750' ± on the N side of CR 46A 200' ± on the E side of Cherry Laurel Dr Direct access available to Cherry Laurel Drive from both directions of CR 46A.

 $3.44 \pm acres$ Sanford, FL

Maury L. Carter & Associates, Inc.: Licensed Real Estate Broker

PROPERTY MAP

— Commercial Real Estate Investments | Management | Brokerage | Development | Land -

Maury L. Carter & Associates, Inc. 407-422-3144 | www.maurycarter.com