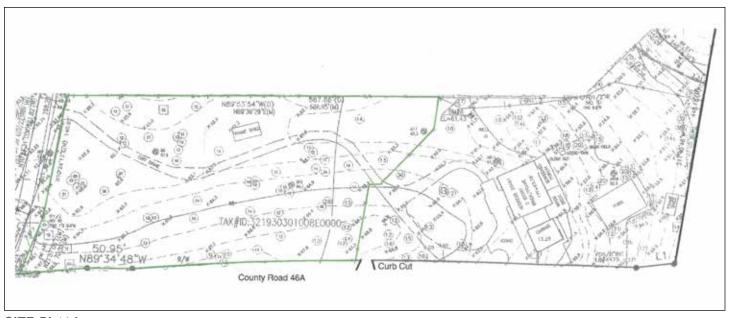

### SIZE

 $3.44 \pm acres$ 

#### **FRONTAGE**

750' ± on the N side of CR 46A 200' ± on the E side of Cherry Laurel Dr Direct access available to Cherry Laurel Drive from both directions of CR 46A.

3.44± acres Sanford, FL

SITE PLAN

Maury L. Carter & Associates, Inc. Licensed Real Estate Broker