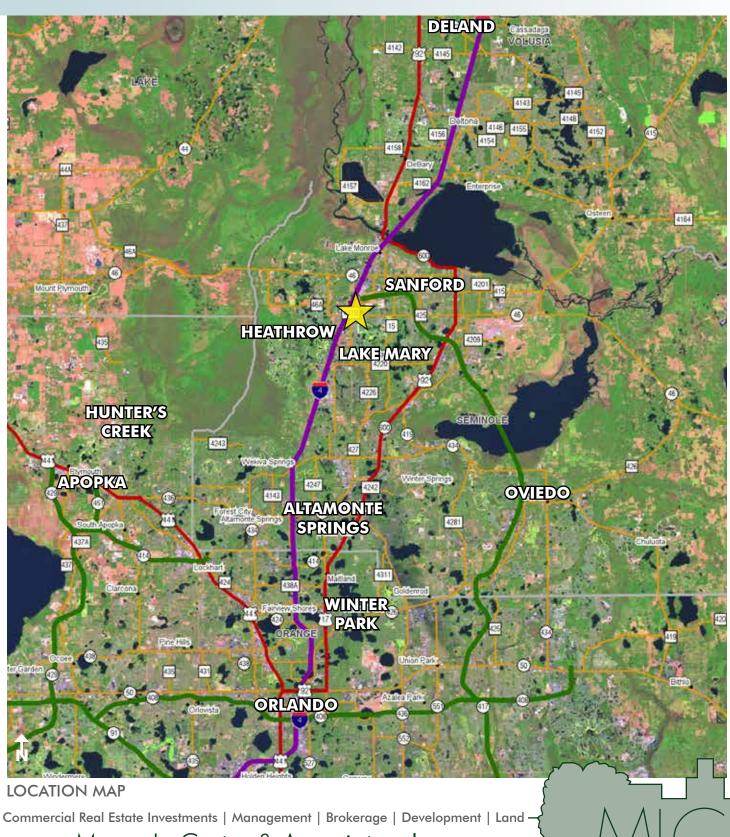

### LOCATION

Located immediately east of I-4 along the north side of CR 46A, just east of Rinehart Road in Seminole County, Florida.