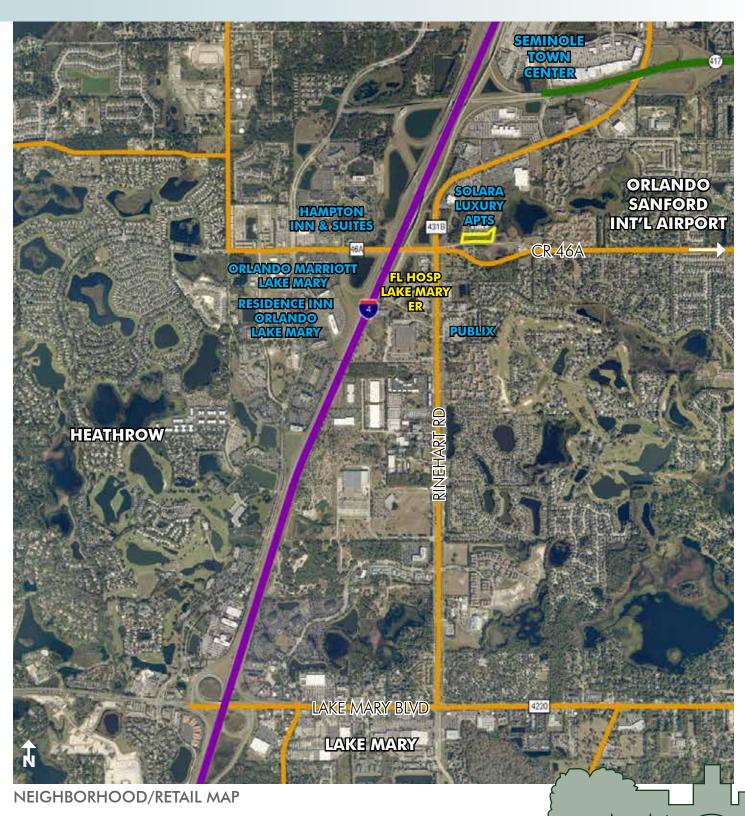

### LOCATION

Located immediately east of I-4 along the north side of CR 46A, just east of Rinehart Road in Seminole County, Florida.

#### DESCRIPTION

- Excellent retail, office, multi-family, senior living, etc. site with assemblage potential
- Dense population with upper income families
- Less than 1 mile south of the Seminole Town Center Mall/Power Center
- Immediately north of the new Florida Hospital Lake Mary ER/Medical Center and Publix shopping center
- Excellent visibility/accessibility to I-4 and SR 417
- Adjacent signalized intersection
- Prime location for infill development adjacent the Lake Mary/Heathrow business district
- All utilities available
- 20± minutes to downtown Orlando; 10± minutes to the Sanford Int'l Airport