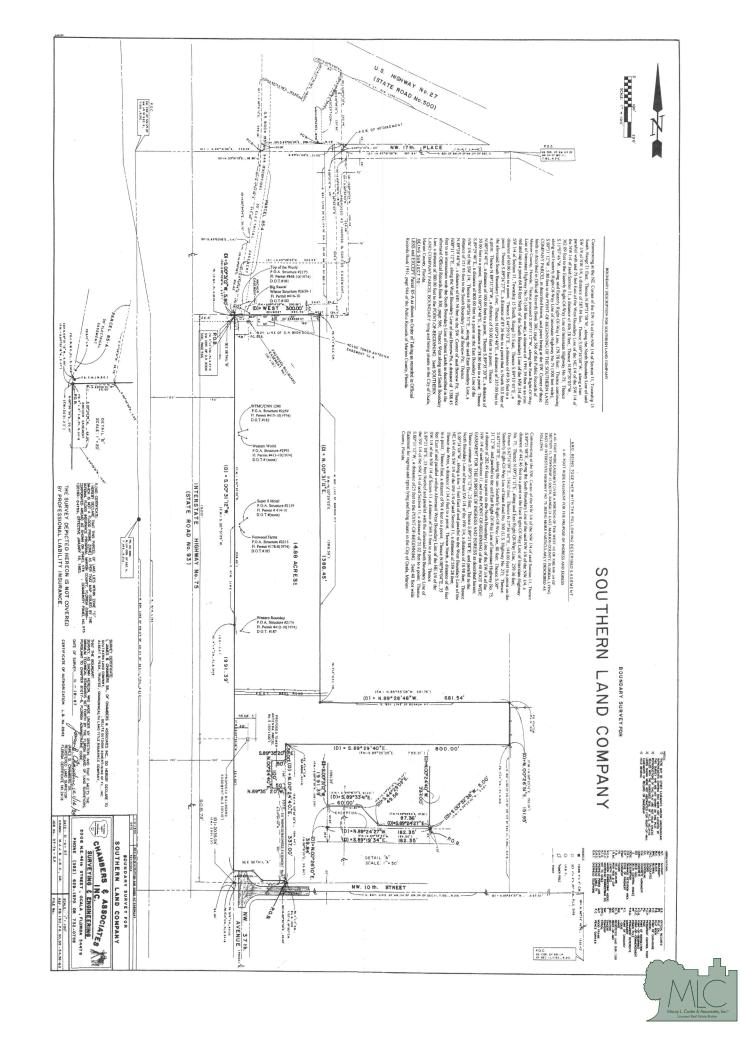

### **SIZE**

 $14.88 \pm acres$ 

### **ROAD FRONTAGE**

2,000' ± on E side of I-75 165' ± on N side of NW 10th St. The proposed NW 37th Avenue extension runs along the E side of the property.