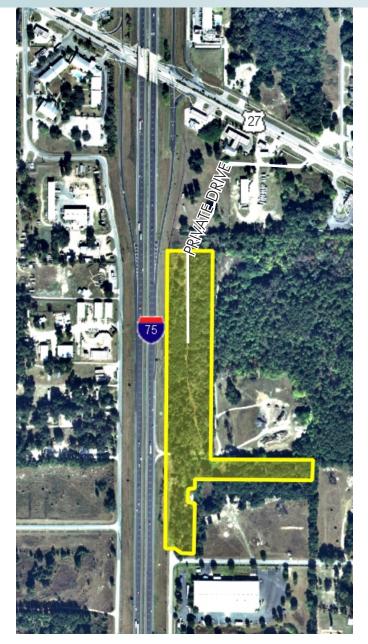

# I-75 INDUSTRIAL LAND FOR SALE

14.88± acres Ocala, Marion County, FL

#### LOCATION

This property is located on the east side of I-75 and the north side of NW 10th Street in the City of Ocala.

### **ROAD FRONTAGE**

2,000' ± on E side of I-75 165' ± on N side of NW 10th St. The proposed NW 37th Avenue extension runs along the E side of the property.