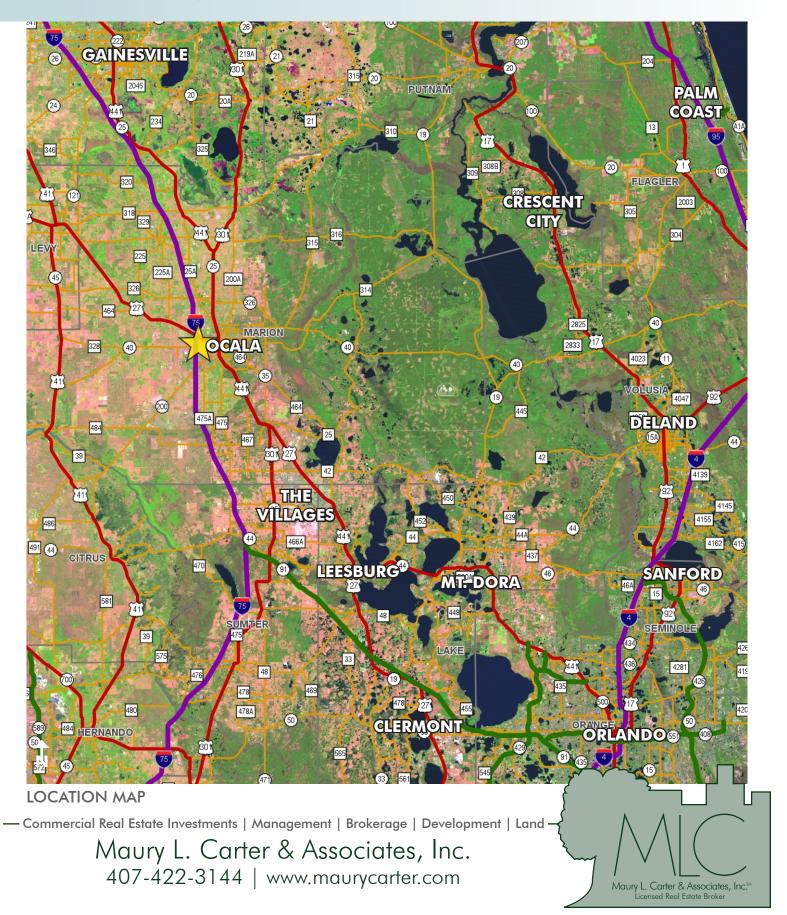

#### LOCATION

This property is located on the east side of I-75 and the north side of NW 10th Street in the City of Ocala.