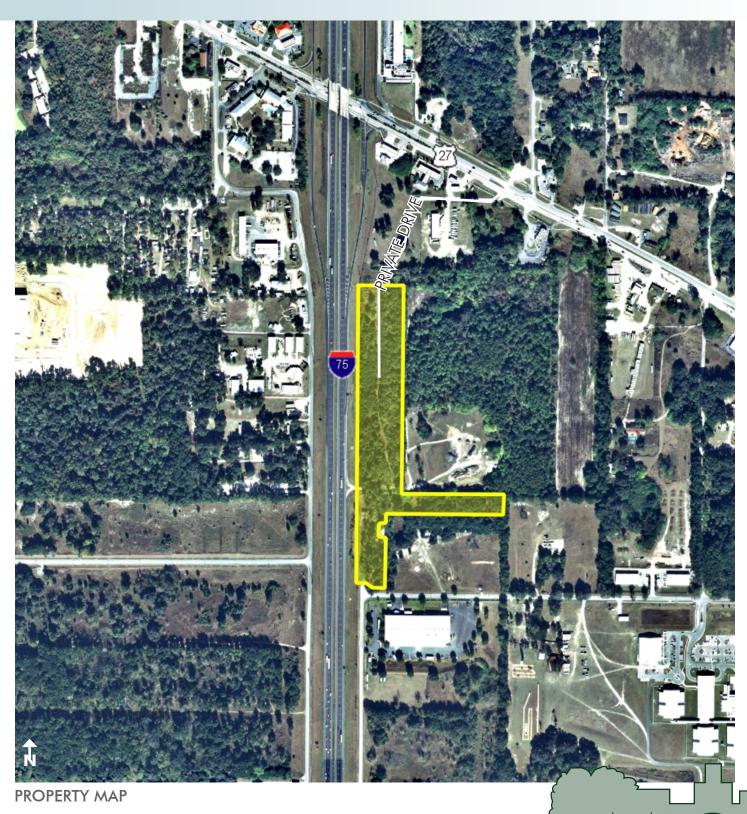

#### LOCATION

This property is located on the east side of I-75 and the north side of NW 10th Street in the City of Ocala.

### **ROAD FRONTAGE**

2,000' ± on E side of I-75 165' ± on N side of NW 10th St. The proposed NW 37th Avenue extension runs along the E side of the property.