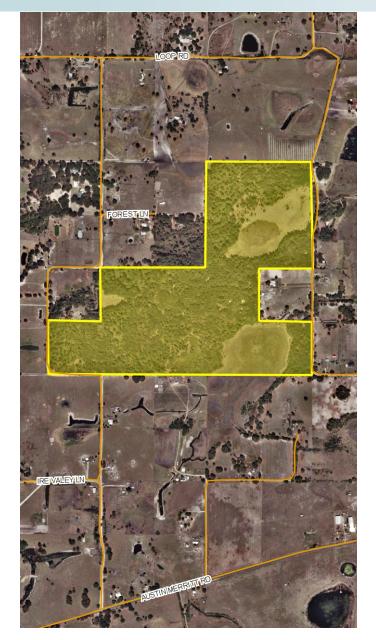

### LOCATION/DESCRIPTION

One mile west of Highway 33 and 1/2 mile north of Austin Merritt Road. Bounded on the east and west by Loop Road. Ideal for recreation, country living, equestrian estate, cattle ranching, etc.

#### **ROAD FRONTAGE**

1,800' ± on Loop Road 1,200' ± on East Loop Road

Offering subject to errors, omission, prior sale or withdrawal without notice.

LAND FOR SALE

— Commercial Real Estate Investments | Management | Brokerage | Development | Land -

Maury L. Carter & Associates, Inc. 407-422-3144 | www.maurycarter.com

120± acres Lake County, FL

Maury L. Carter & Associates, Inc.: Licensed Real Estate Broker

PROPERTY MAP

— Commercial Real Estate Investments | Management | Brokerage | Development | Land -