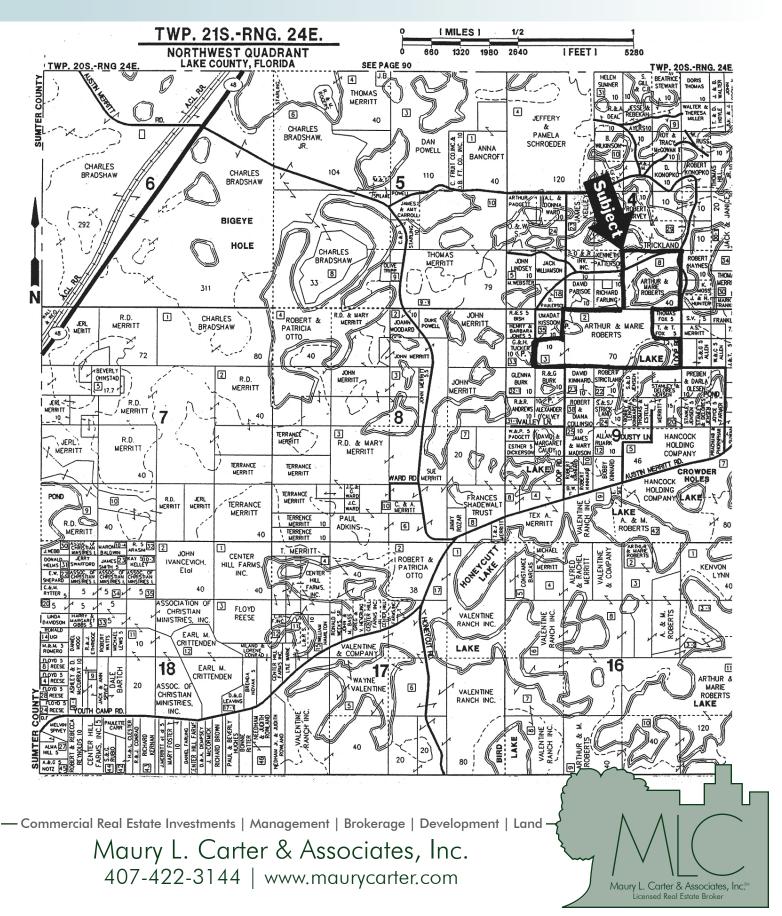

120± acres Lake County, FL

### LOCATION/DESCRIPTION

One mile west of Highway 33 and 1/2 mile north of Austin Merritt Road. Bounded on the east and west by Loop Road. Ideal for recreation, country living, equestrian estate, cattle ranching, etc.

### SIZE

 $120 \pm \text{acres}$ 

#### **ROAD FRONTAGE**

1,800' ± on Loop Road 1,200' ± on East Loop Road

Offering subject to errors, omission, prior sale or withdrawal without notice.

LAND FOR SALE

— Commercial Real Estate Investments | Management | Brokerage | Development | Land -

Maury L. Carter & Associates, Inc. 407-422-3144 | www.maurycarter.com

120± acres Lake County, FL

Maury L. Carter & Associates, Inc.: Licensed Real Estate Broker

PROPERTY MAP

— Commercial Real Estate Investments | Management | Brokerage | Development | Land -