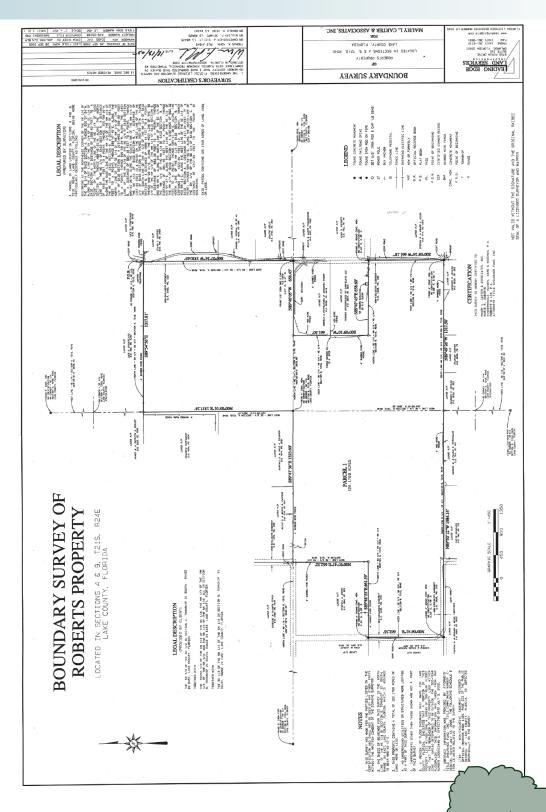

120± acres Lake County, FL

### SIZE

 $120 \pm \text{acres}$ 

#### **ROAD FRONTAGE**

1,800' ± on Loop Road 1,200' ± on East Loop Road

Offering subject to errors, omission, prior sale or withdrawal without notice.

LAND FOR SALE

— Commercial Real Estate Investments | Management | Brokerage | Development | Land -

Maury L. Carter & Associates, Inc. 407-422-3144 | www.maurycarter.com

120± acres Lake County, FL

120± acres Lake County, FL

120± acres Lake County, FL

Maury L. Carter & Associates, Inc.: Licensed Real Estate Broker