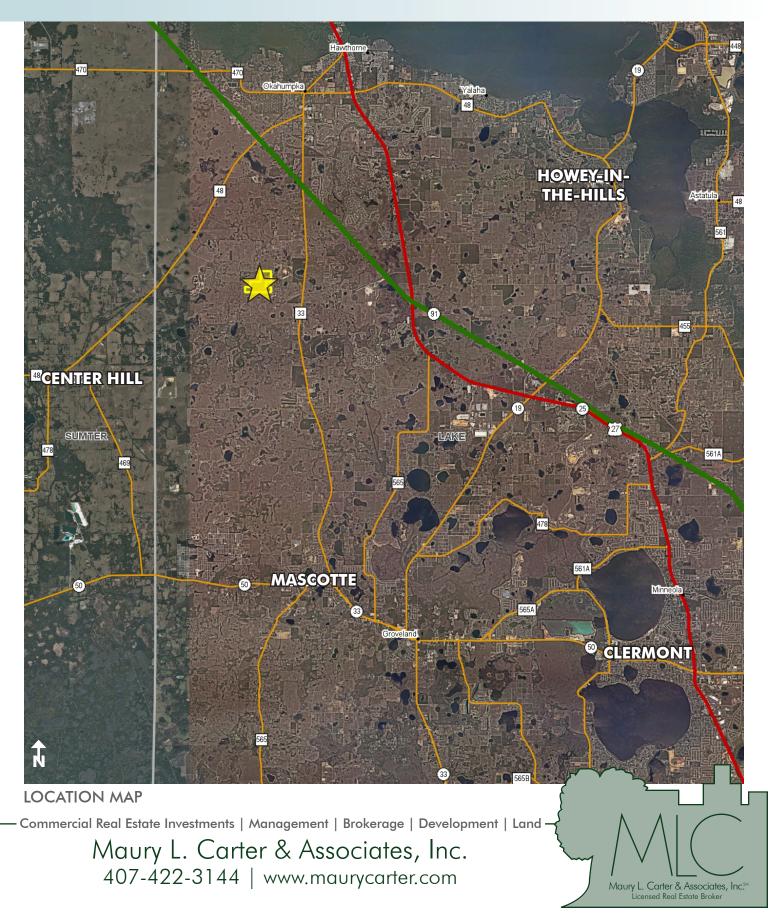

### LOCATION/DESCRIPTION

One mile west of Highway 33 and 1/2 mile north of Austin Merritt Road. Bounded on the east and west by Loop Road. Ideal for recreation, country living, equestrian estate, cattle ranching, etc.