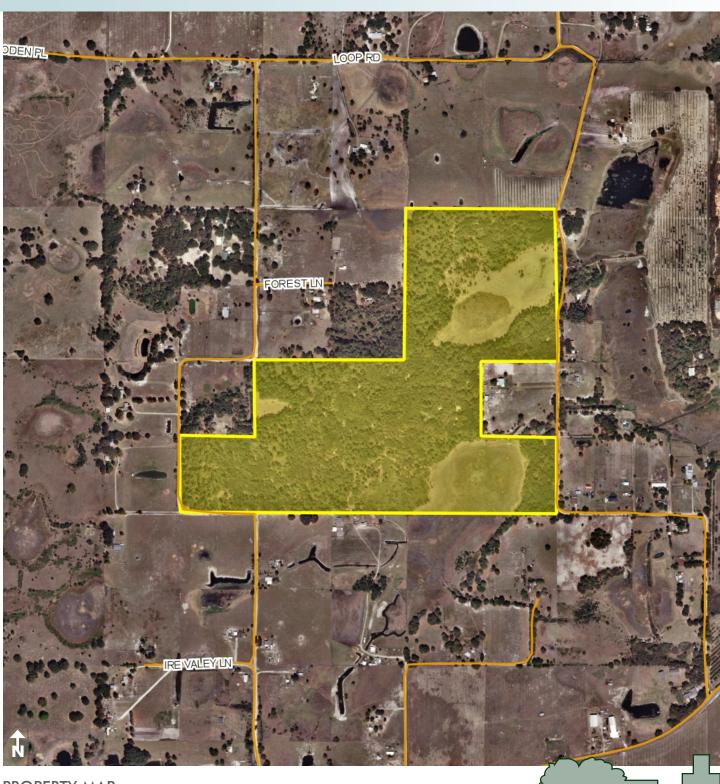

### LOCATION/DESCRIPTION

One mile west of Highway 33 and 1/2 mile north of Austin Merritt Road. Bounded on the east and west by Loop Road. Ideal for recreation, country living, equestrian estate, cattle ranching, etc.

#### **ROAD FRONTAGE**

1,800' ± on Loop Road 1,200' ± on East Loop Road

Offering subject to errors, omission, prior sale or withdrawal without notice.

LAND FOR SALE

— Commercial Real Estate Investments | Management | Brokerage | Development | Land -

Maury L. Carter & Associates, Inc. 407-422-3144 | www.maurycarter.com

120± acres Lake County, FL

120± acres Lake County, FL

120± acres Lake County, FL

Maury L. Carter & Associates, Inc.: Licensed Real Estate Broker