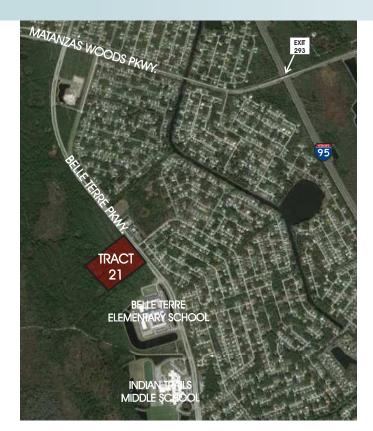

#### LOCATION

Located on Belle Terre Pkwy, 1 mile east of US 1 and under 4 min from the new I-95 interchange at Matanzas Woods Pkwy.

#### PALM COAST PARK

The site is part of Palm Coast Park, a 4,700 acre mixed-use development project which will include single-family, multi-family residential neighborhoods and projects, a K-8 public school, and commercial developments including a national retailer anchored power center. The project will be an urban centered community with natural elements including multiple parks and a multi-purpose trail.

# PALM COAST PARK

Tract 21

16.3± acres (net) in Flagler County, FL

PARCEL MAP

CO-LISTING