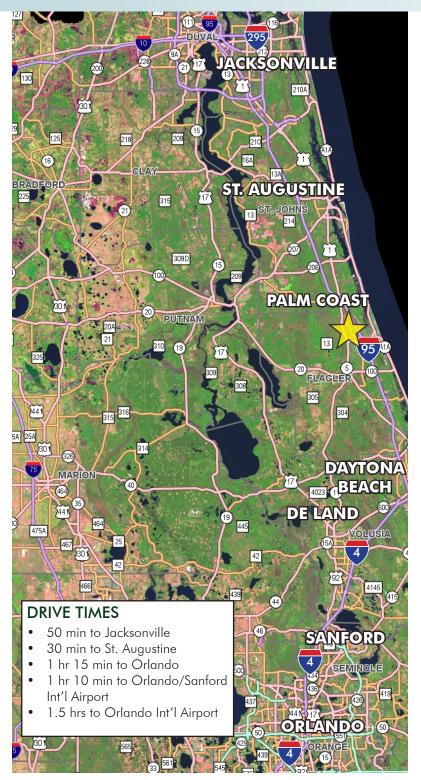

#### LOCATION

Located on Belle Terre Pkwy, 1 mile east of US 1 and under 4 min from the new I-95 interchange at Matanzas Woods Pkwy.

### **DESCRIPTION**

Development opportunity within 5 minutes of I-95! Perfectly situated just over 5 miles from the golden beaches of Palm Coast and its ever-expanding offering of river and ocean view restaurants, this is the last treasure along the Flagler and Volusia Coast. A dozen golf courses are within 15 minutes of the project and for the boater, there are numerous marinas and the Intracoastal Waterway just under 5 miles away.

Led by the oceanfront resorts of Hammock Dunes and golf communities such as Grand Haven, Palm Coast enjoyed explosive growth throughout the 1990s and early 2000s and now exceeds 100,000 in population. Even during the great recession, Palm Coast added several national retail stores, a major movie theatre and saw the expansion of Florida Hospital. With the economic recovery in bloom, the region is now poised to retake its position as one of Florida's fastest growing Metropolitan Statistical Areas.

**LOCATION MAP** 