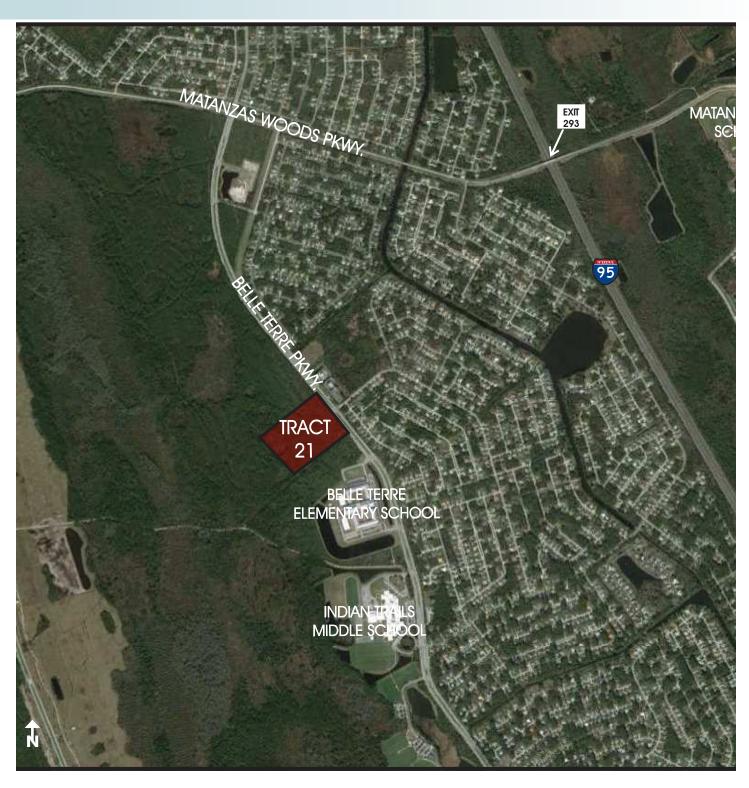

#### LOCATION

Located on Belle Terre Pkwy, 1 mile east of US 1 and under 4 min from the new I-95 interchange at Matanzas Woods Pkwy.

**LOCATION MAP** 