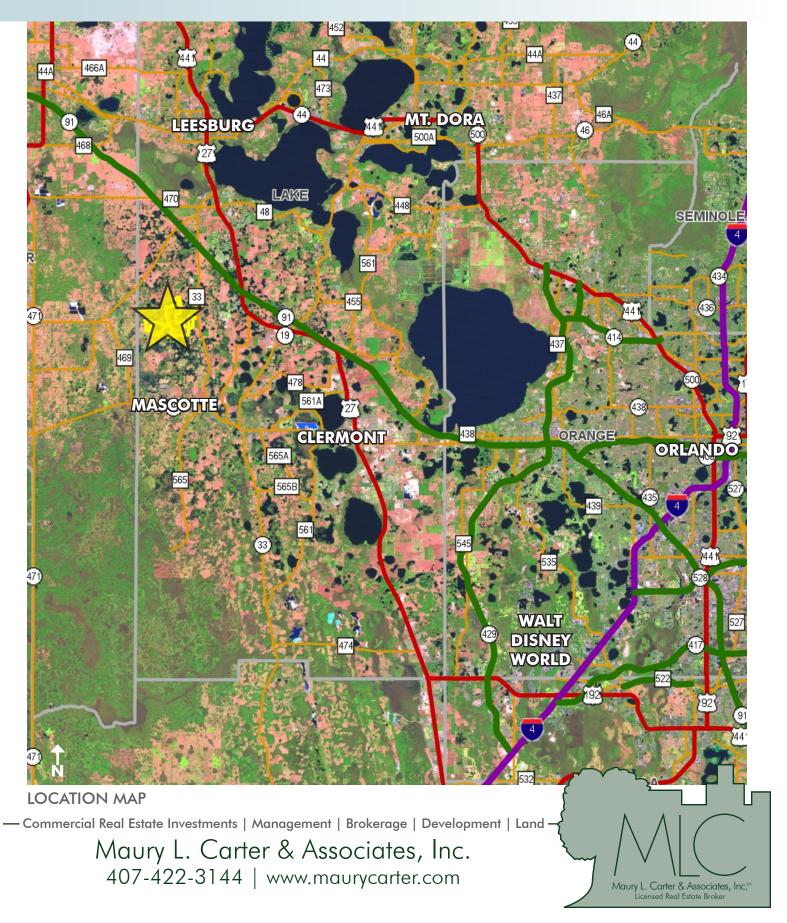

### LOCATION

Located west of State Road 33, south of Austin Merritt Road, and east of Honeycut Road in northwest Lake County, FL.