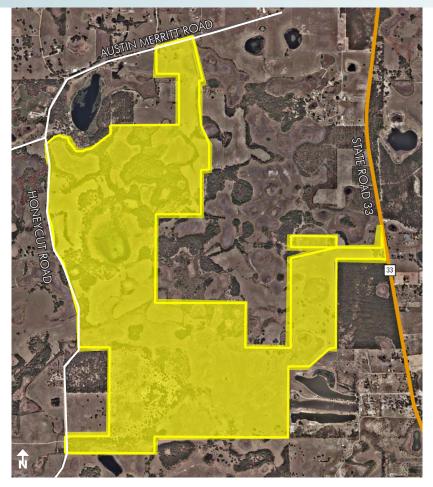

### LOCATION

Located west of State Road 33, south of Austin Merritt Road, and east of Honeycut Road in northwest Lake County, FL.

#### SIZE

 $1082 \pm acres$ 