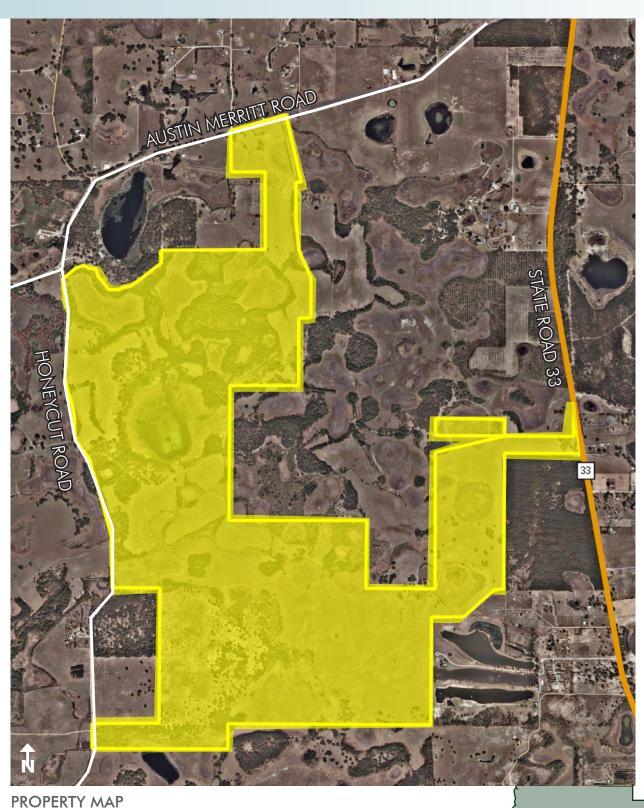

### LOCATION

Located west of State Road 33, south of Austin Merritt Road, and east of Honeycut Road in northwest Lake County, FL.

#### SIZE

 $1082 \pm acres$ 