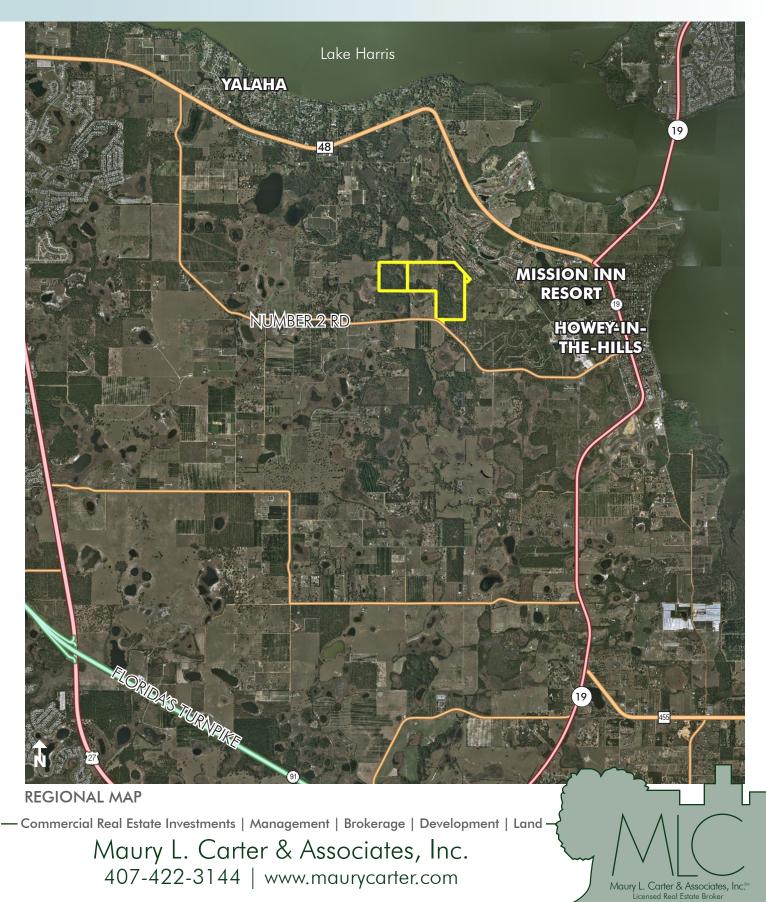

#### **LOCATION**

Located on the north side of Number 2 Road in Yalaha, FL, just north of the City of Clermont and 4 miles north of Florida's Turnpike.

#### **UTILITIES**

Water & Sewer located at the intersection of Number 2 Road and Mare Avenue, approximately 1.2 miles southeast of the property, and will be available at the time of development from the Town of Howey-in-the-Hills.

Water & Sewer located at the intersection of Number 2 Road and Mare Avenue and will be available at the time of development.