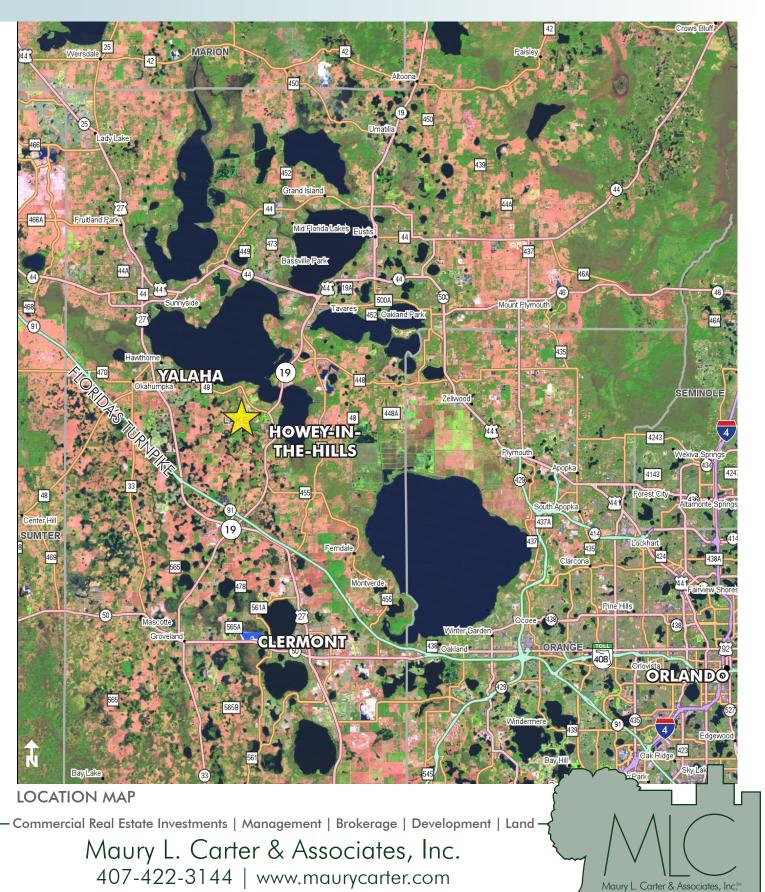

#### **LOCATION**

Located on the north side of Number 2 Road in Yalaha, FL, just north of the City of Clermont and 4 miles north of Florida's Turnpike.