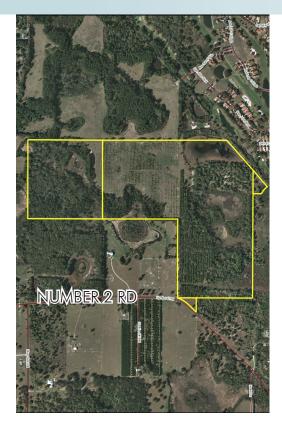

#### **LOCATION**

Located on the north side of Number 2 Road in Yalaha, FL, just north of the City of Clermont and 4 miles north of Florida's Turnpike.

#### **ROAD FRONTAGE**

415± feet along Number 2 Road