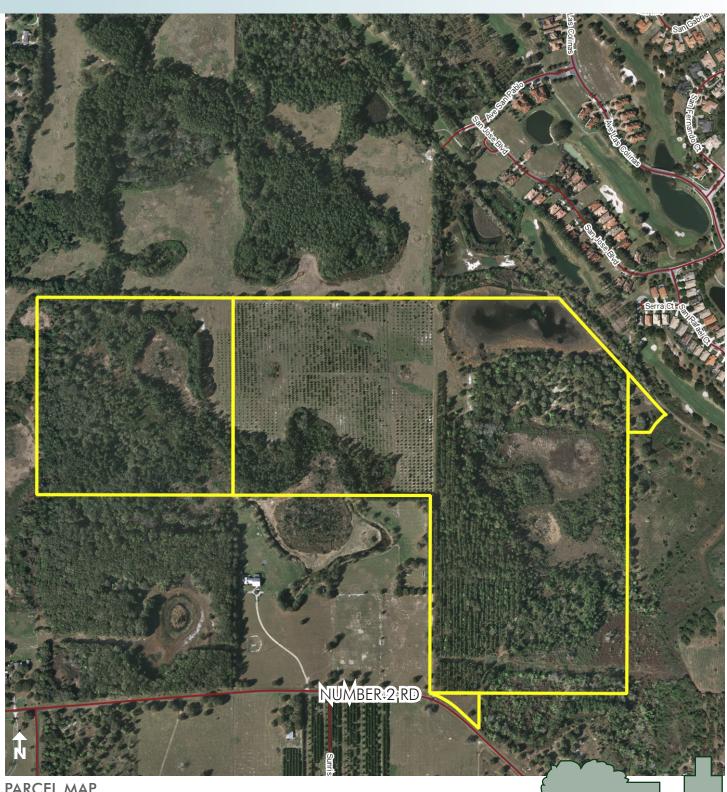

#### **LOCATION**

Located on the north side of Number 2 Road in Yalaha, FL, just north of the City of Clermont and 4 miles north of Florida's Turnpike.

#### **ROAD FRONTAGE**

415± feet along Number 2 Road

#### DESCRIPTION

Single Family Residential Development opportunity in the heart of Lake County! The subject is directly adjacent to the Mission Inn Resort and Club, which features two golf courses and several single family subdivisions. The Lake County market continues to improve, with exceptional activity in the area surrounding the resort. Excellent location and physical features give this site great single family residential potential!