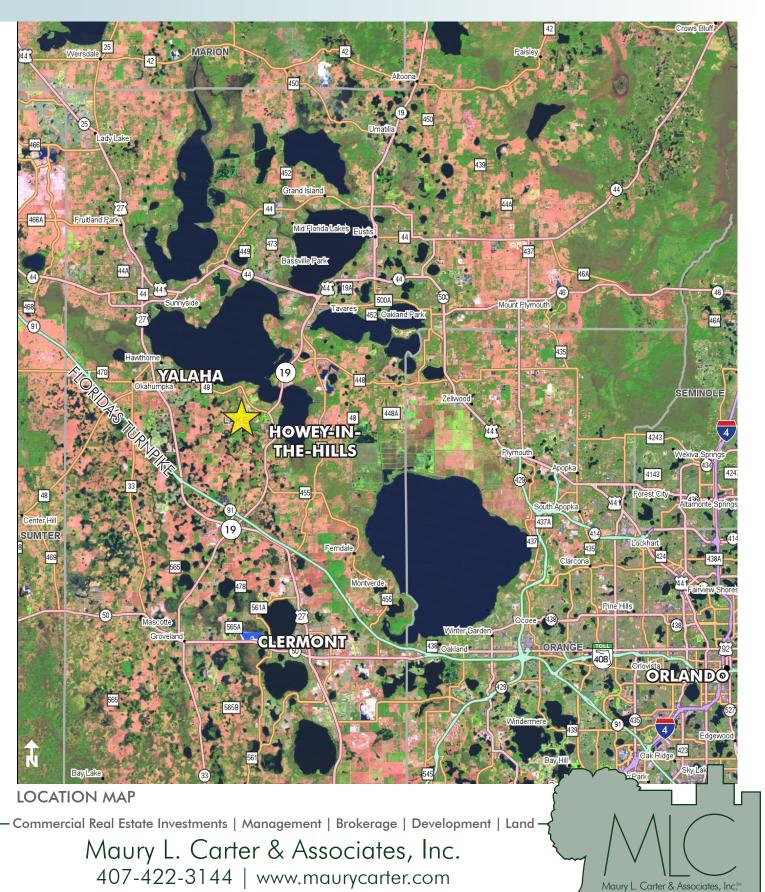

### LOCATION/DESCRIPTION

Located on the north side of Number 2 Road in Yalaha, FL, just north of the City of Clermont and 4 miles north of Florida's Turnpike.

Single Family Residential Development opportunity in the heart of Lake County! The subject is directly adjacent to the Mission Inn Resort and Club, which features two golf courses and several single family subdivisions. The Lake County market continues to improve, with exceptional activity in the area surrounding the resort. Excellent location and physical features give this site great single family residential potential!