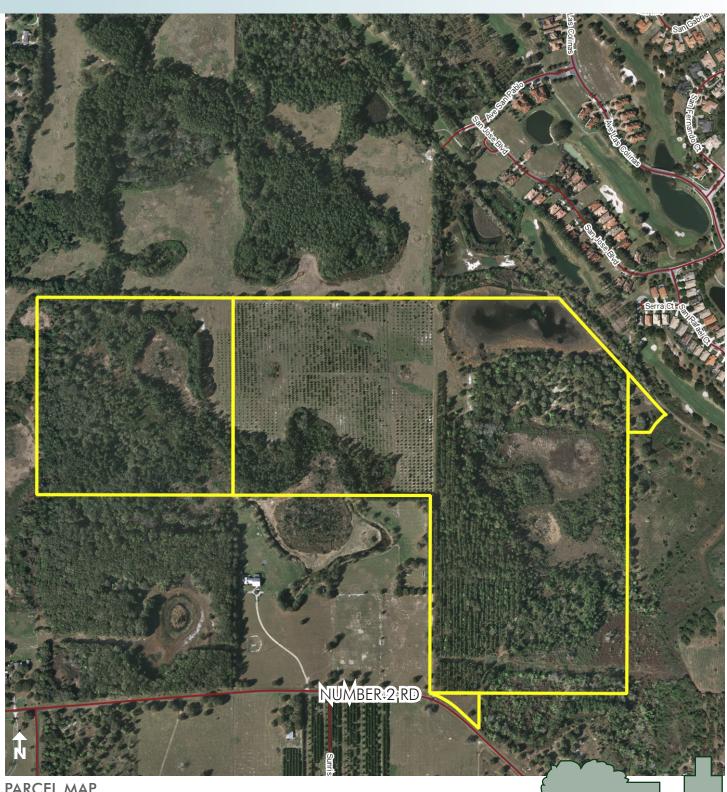

### LOCATION/DESCRIPTION

Located on the north side of Number 2 Road in Yalaha, FL, just north of the City of Clermont and 4 miles north of Florida's Turnpike.

Single Family Residential Development opportunity in the heart of Lake County! The subject is directly adjacent to the Mission Inn Resort and Club, which features two golf courses and several single family subdivisions. The Lake County market continues to improve, with exceptional activity in the area surrounding the resort. Excellent location and physical features give this site great single family residential potential!

#### **ROAD FRONTAGE**

415± feet along Number 2 Road