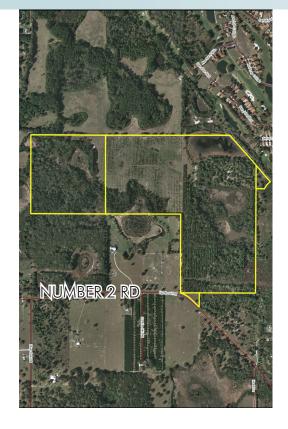

### LOCATION/DESCRIPTION

Located on the north side of Number 2 Road in Yalaha, FL, just north of the City of Clermont and 4 miles north of Florida's Turnpike.

Single Family Residential Development opportunity in the heart of Lake County! The subject is directly adjacent to the Mission Inn Resort and Club, which features two golf courses and several single family subdivisions. The Lake County market continues to improve, with exceptional activity in the area surrounding the resort. Excellent location and physical features give this site great single family residential potential!

#### **ROAD FRONTAGE**

415± feet along Number 2 Road