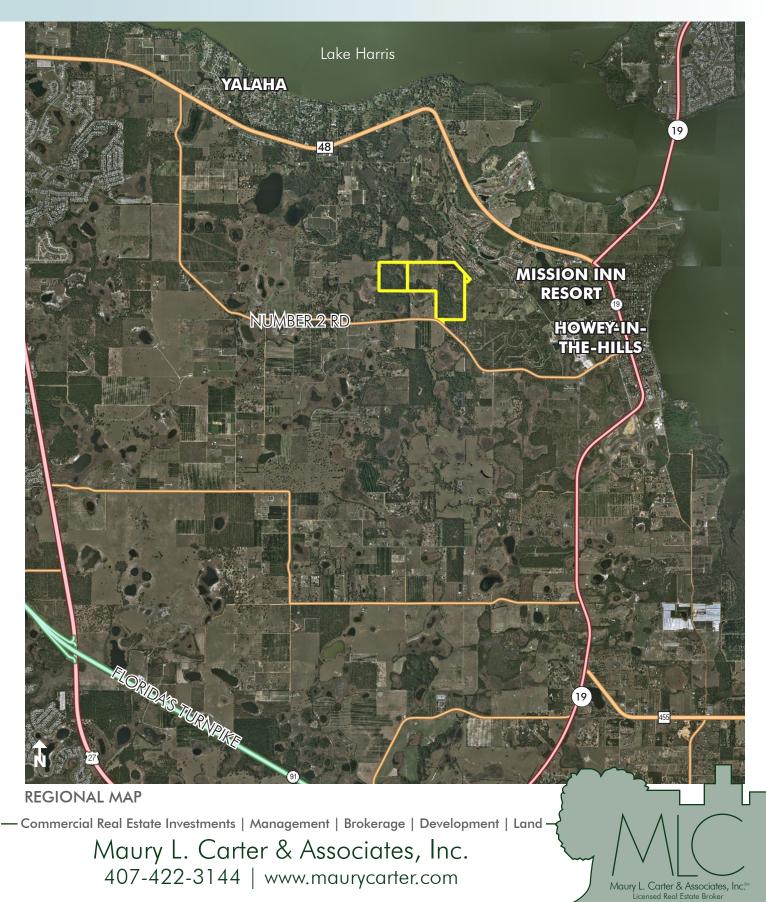

### LOCATION/DESCRIPTION

Located on the north side of Number 2 Road in Yalaha, FL, just north of the City of Clermont and 4 miles north of Florida's Turnpike.

Single Family Residential Development opportunity in the heart of Lake County! The subject is directly adjacent to the Mission Inn Resort and Club, which features two golf courses and several single family subdivisions. The Lake County market continues to improve, with exceptional activity in the area surrounding the resort. Excellent location and physical features give this site great single family residential potential!

Water & Sewer located at the intersection of Number 2 Road and Mare Avenue and will be available at the time of development.