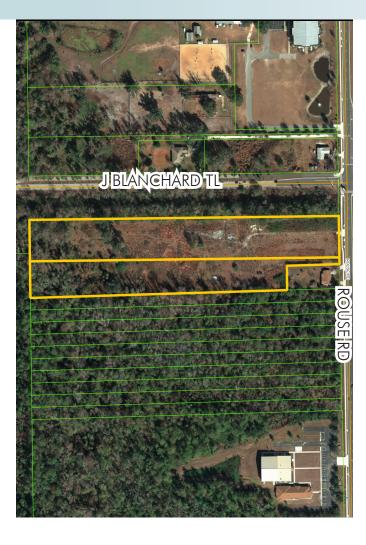

### LOCATION

Located at the southwest corner of Rouse Road and Jay Blanchard Trail.

### ROAD FRONTAGE

 $200\pm$  feet on west side of Rouse Road

**UTILITIES** Orange County Utilities

#### DESCRIPTION

Irregularly shaped 8.45 acres. At present zoning allows 56 residential units, however FLU allows 73 units. Zoned for University High School (B), Union Park Middle Schoo (C), and Riverdale Elementary (A).