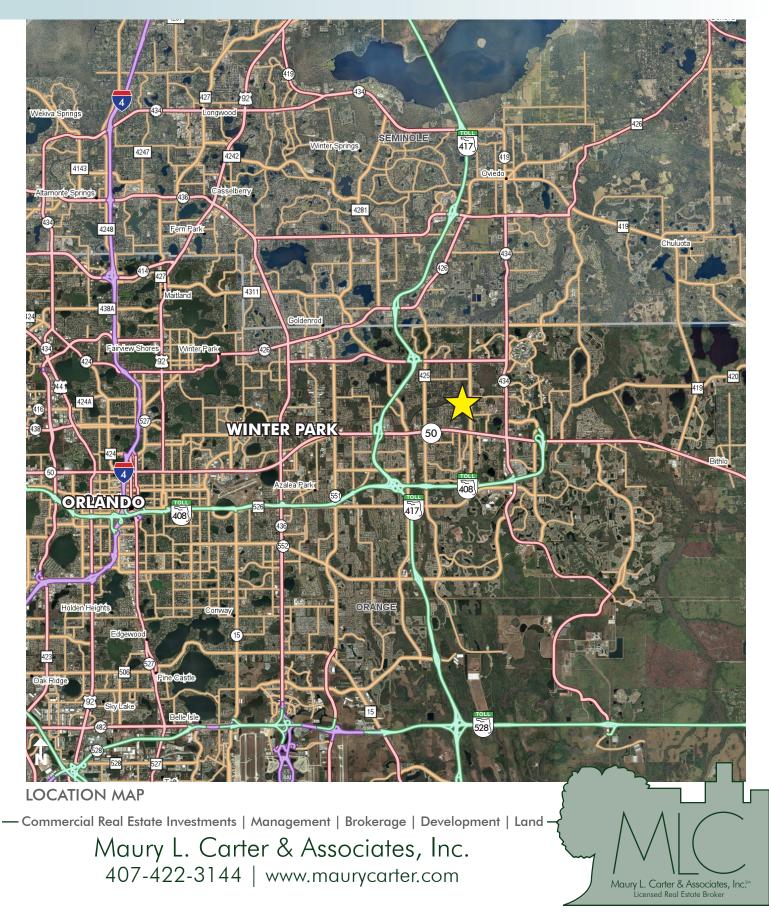

### LOCATION

Located at the southwest corner of Rouse Road and Jay Blanchard Trail.