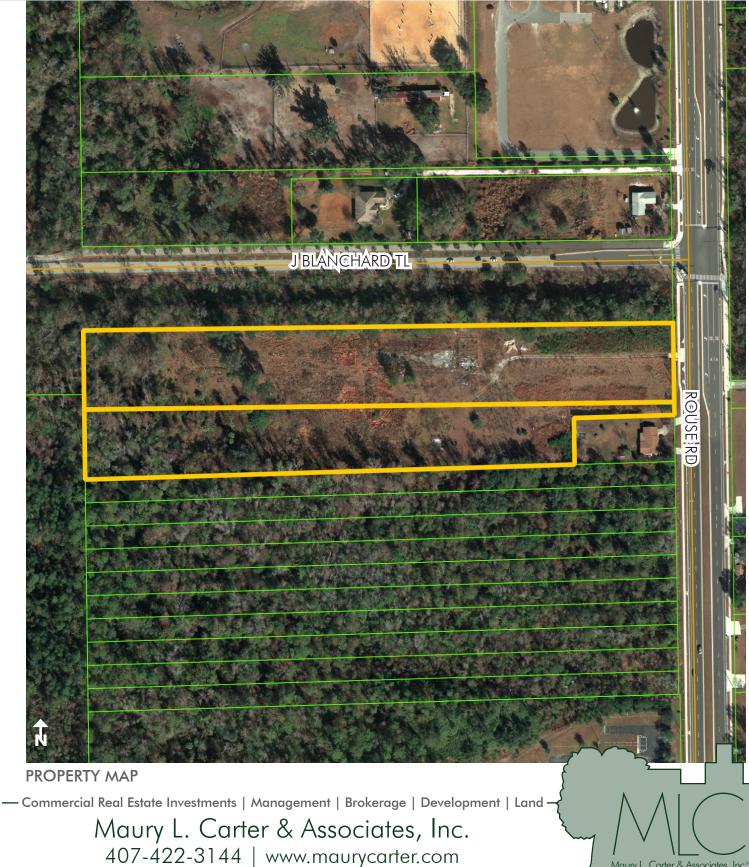

### LOCATION

Located at the southwest corner of Rouse Road and Jay Blanchard Trail.

### ROAD FRONTAGE

 $200\pm$  feet on west side of Rouse Road

**UTILITIES** Orange County Utilities

#### DESCRIPTION

Irregularly shaped 8.45 acres. At present zoning allows 56 residential units, however FLU allows 73 units. Zoned for University High School (B), Union Park Middle Schoo (C), and Riverdale Elementary (A).