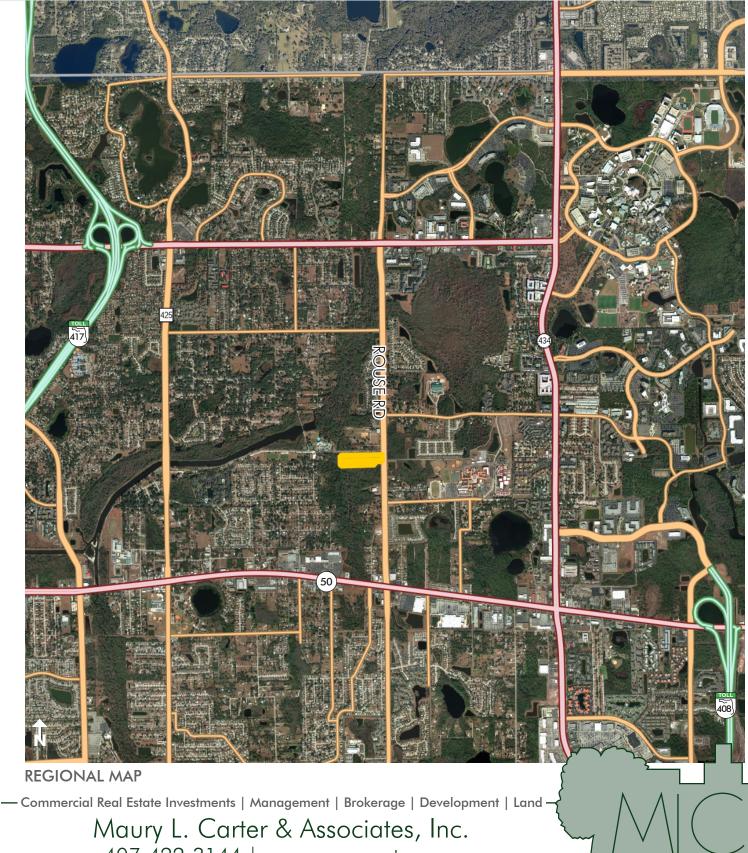

### LOCATION

Located at the southwest corner of Rouse Road and Jay Blanchard Trail.

### ROAD FRONTAGE

 $200\pm$  feet on west side of Rouse Road

**UTILITIES** Orange County Utilities