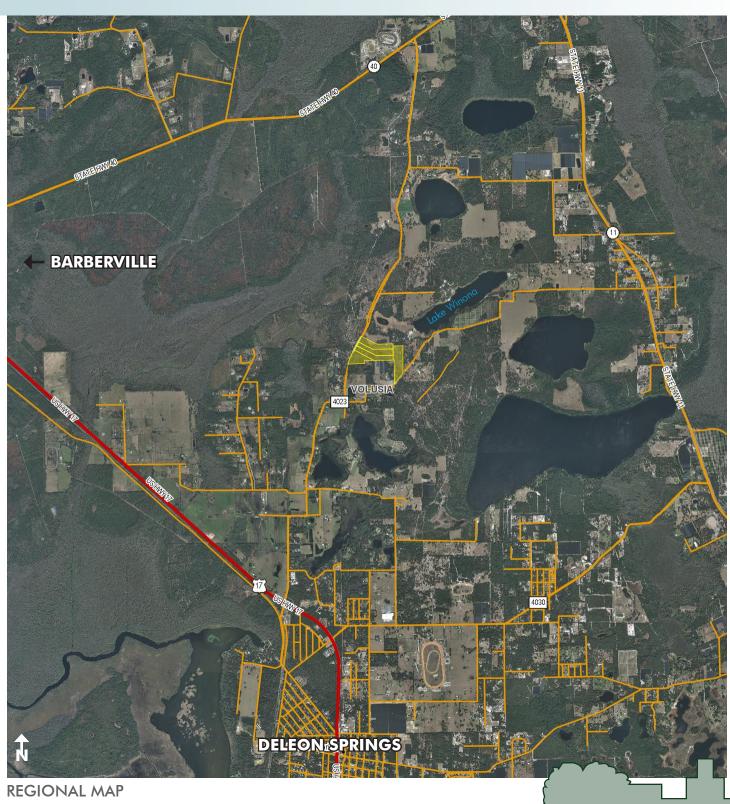

## **LOCATION**

Property is located in north Volusia County, just two miles SW of the intersection of Hwy 11 and Hwy 40. 1 hour to Orlando, 2 hours to Tampa, 35 minutes to Daytona, 55 minutes to New Smyrna Beach, 1 hour to Ocala.

#### **NEIGHBORING PROPERTIES**

Neighboring properties consist of YMCA Lake Winona Camp, farms, ranches, groves and hunting land. In addition, Volusia County and St. Johns River Water Management District owns approximately 5,000± acres immediately west of the property.