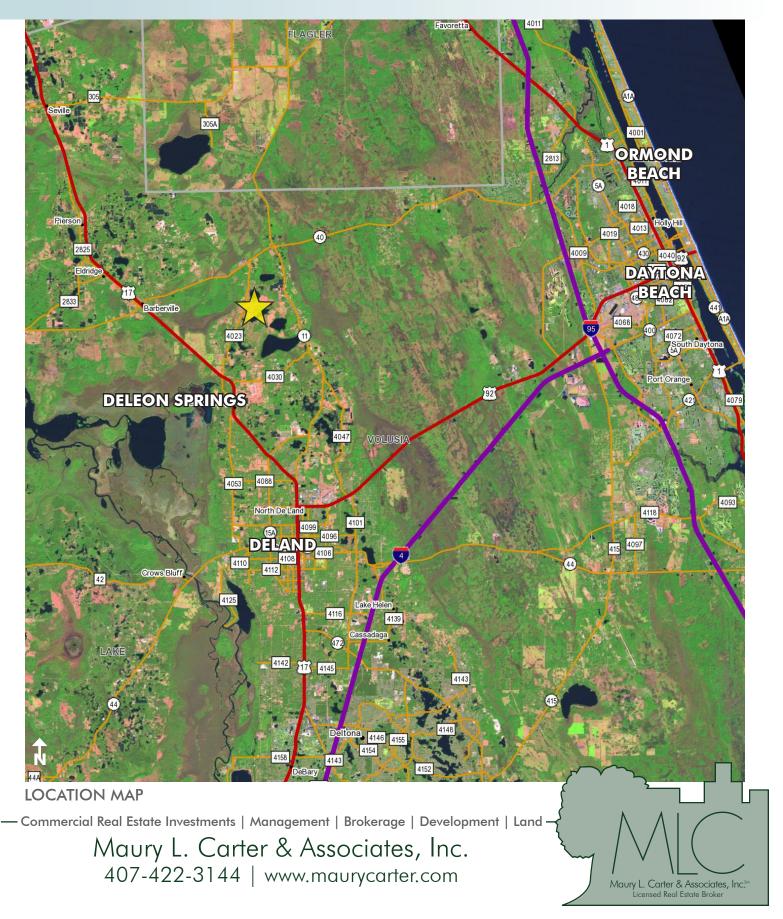

## **LOCATION**

Property is located in north Volusia County, just two miles SW of the intersection of Hwy 11 and Hwy 40. 1 hour to Orlando, 2 hours to Tampa, 35 minutes to Daytona, 55 minutes to New Smyrna Beach, 1 hour to Ocala.