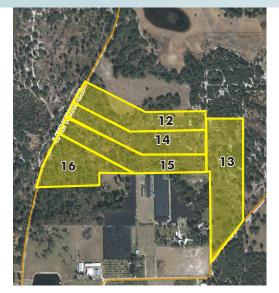

### SIZE/PURCHASE OPTIONS

| LOT#               | ACREAGE   | PRICE     |
|--------------------|-----------|-----------|
| Lot 12             | 10.21± ac | \$69,360  |
| Lot 13             | 15.30± ac | \$104,040 |
| Lot 14             | 10.10± ac | \$68,680  |
| Lot 15             | 10.09± ac | \$68,204  |
| Lot 16             | 10.09± ac | \$70,720  |
| TOTAL for all lots | 55.79± ac | \$381,004 |

#### **LOTS**

These  $55\pm$  acres have been approved and divided into  $10\text{-}15\pm$  acre lots. This will allow future buyer of property flexibility and potential future income from sale of  $10\pm$  acre lot sales. Please ask for more information.