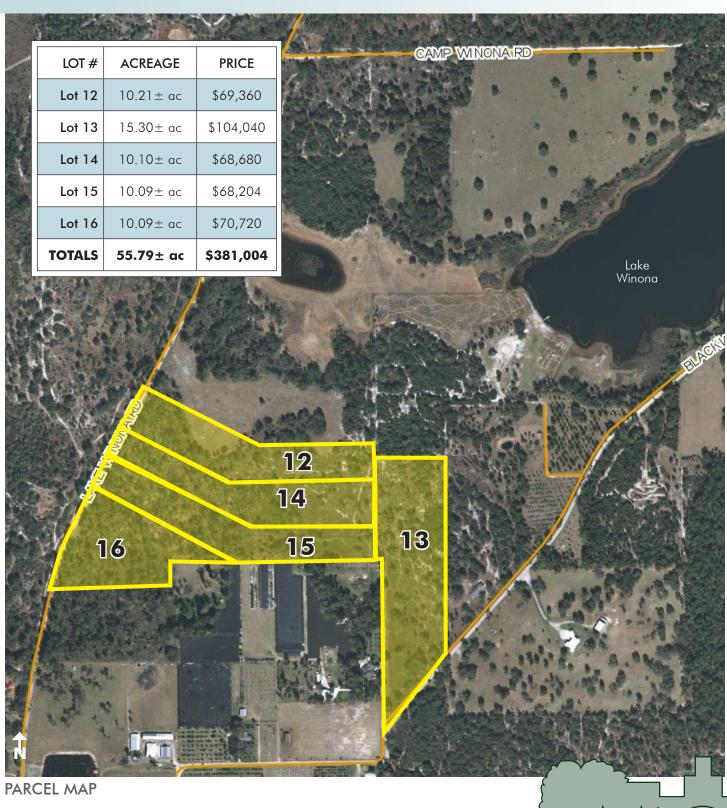

### SIZE/PURCHASE OPTIONS

| LOT#               | ACREAGE   | PRICE     |
|--------------------|-----------|-----------|
| Lot 12             | 10.21± ac | \$69,360  |
| Lot 13             | 15.30± ac | \$104,040 |
| Lot 14             | 10.10± ac | \$68,680  |
| Lot 15             | 10.09± ac | \$68,204  |
| Lot 16             | 10.09± ac | \$70,720  |
| TOTAL for all lots | 55.79± ac | \$381,004 |

#### **LOTS**

These  $55\pm$  acres have been approved and divided into  $10\text{-}15\pm$  acre lots. This will allow future buyer of property flexibility and potential future income from sale of  $10\pm$  acre lot sales. Please ask for more information.

## **UPLANDS/WETLANDS**

Property has a high ratio of uplands. This ranch has high elevations that provide great views of Lake Winona.

#### **NEIGHBORING PROPERTIES**

Neighboring properties consist of YMCA Lake Winona Camp, farms, ranches, groves and hunting land. In addition, Volusia County and St. Johns River Water Management District owns approximately 5,000± acres immediately west of the property.