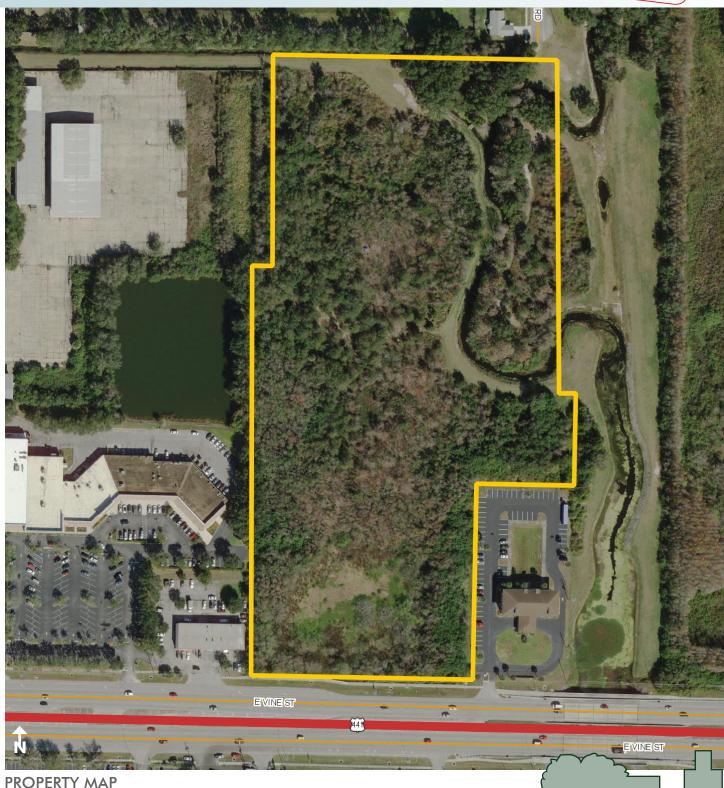

## LOCATION

1420 E. Vine Street. Property borders the Osceola/ Kissimmee Chamber of Commerce, Valencia College - Osceola Campus and across from the BRIDG Technology Park.

#### **DESCRIPTION**

Tremendous opportunities with wide frontage on Hwy 192 next to Valencia College. Directly across from the BRIDG Technology Park. Located within the City of Kissimmee's East Vine Street Redevelopment Area and 1 mile from the Florida Turnpike. Opportunities for multi-family, student housing, highway commercial development.