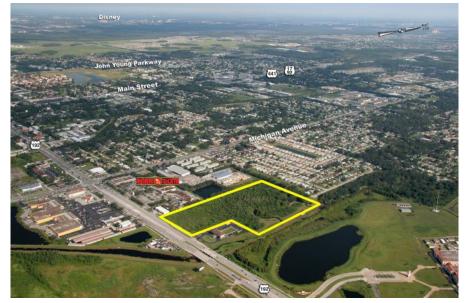

$16.4\pm$  acres on East Irlo Bronson Memorial Highway Osceola County, FL

## SIZE

 $16.4 \pm acres$ 

### **ROAD FRONTAGE**

450' ± on East Vine Street - US 192/441