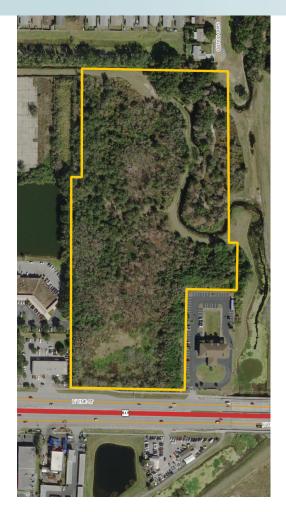

$16.4\pm$  acres on East Irlo Bronson Memorial Highway Osceola County, FL

## SIZE

 $16.4 \pm acres$ 

### **ROAD FRONTAGE**

450' ± on East Vine Street - US 192/441

 $16.4\pm$  acres on East Irlo Bronson Memorial Highway Osceola County, FL

SITE BOUNDARY/SURVEY

— Commercial Real Estate Investments | Management | Brokerage | Development | Land

Maury L. Carter & Associates, Inc. 407-422-3144 | www.maurycarter.com