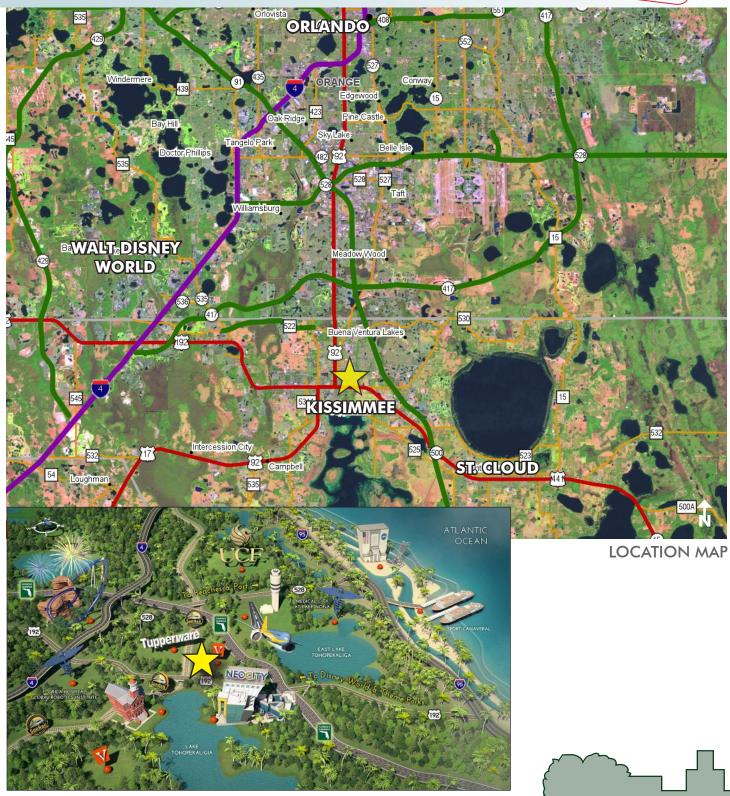

## LOCATION

1420 E. Vine Street. Property borders the Osceola/ Kissimmee Chamber of Commerce, Valencia College - Osceola Campus and across from the BRIDG Technology Park.

#### **DESCRIPTION**

Tremendous opportunities with wide frontage on Hwy 192 next to Valencia College. Directly across from the BRIDG Technology Park. Located within the City of Kissimmee's East Vine Street Redevelopment Area and 1 mile from the Florida Turnpike. Opportunities for multi-family, student housing, highway commercial development.