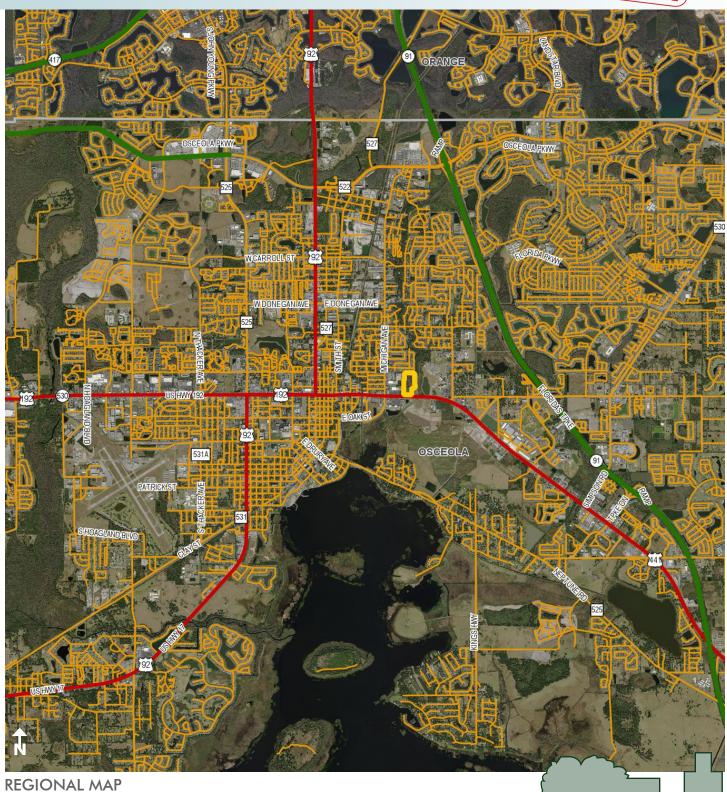

## LOCATION

1420 E. Vine Street. Property borders the Osceola/ Kissimmee Chamber of Commerce, Valencia College - Osceola Campus and across from the BRIDG Technology Park.

#### **DESCRIPTION**

Tremendous opportunities with wide frontage on Hwy 192 next to Valencia College. Directly across from the BRIDG Technology Park. Located within the City of Kissimmee's East Vine Street Redevelopment Area and 1 mile from the Florida Turnpike. Opportunities for multi-family, student housing, highway commercial development.