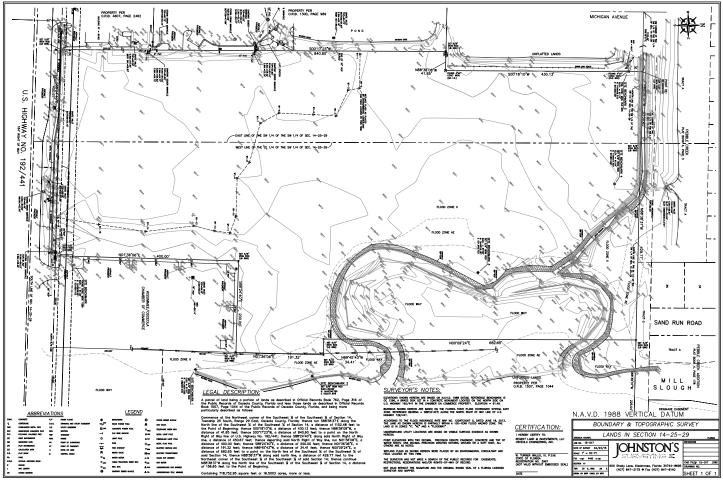

 $16.4\pm$  acres on East Irlo Bronson Memorial Highway Osceola County, FL

SITE BOUNDARY/SURVEY

— Commercial Real Estate Investments | Management | Brokerage | Development | Land

Maury L. Carter & Associates, Inc. 407-422-3144 | www.maurycarter.com