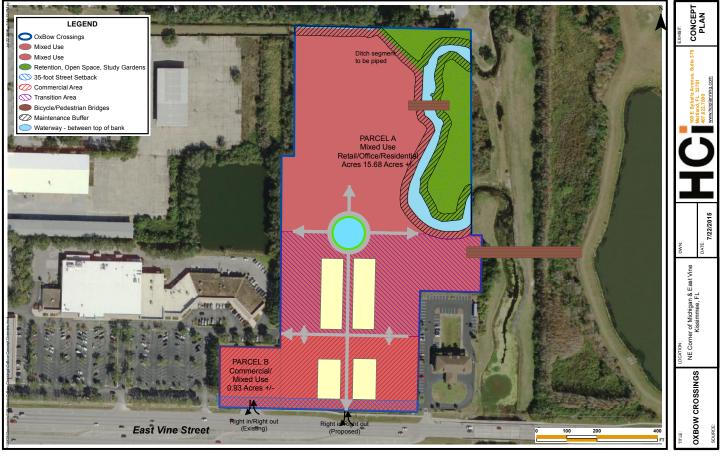

### ZONING

Highway Commercial/MU-V

#### **DESCRIPTION**

Tremendous opportunities with wide frontage on Hwy 192 next to Valencia College. Directly across from the BRIDG Technology Park. Located within the City of Kissimmee's East Vine Street Redevelopment Area and 1 mile from the Florida Turnpike. Opportunities for multi-family, student housing, highway commercial development.