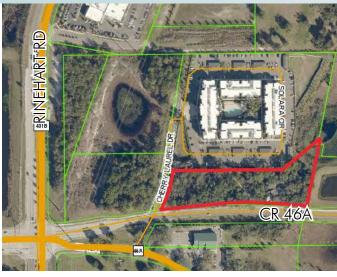

### LOCATION

Located immediately east of I-4 along the north side of CR 46A, just east of Rinehart Road in Seminole County, Florida.

#### FRONTAGE

 $750' \pm$  on the N side of CR 46A 200'  $\pm$  on the E side of Cherry Laurel Dr Direct access available to Cherry Laurel Drive from both directions of CR 46A.

3.44± acres Sanford, FL

SITE PLAN

- Commercial Real Estate Investments | Management | Brokerage | Development | Land -

Maury L. Carter & Associates, Inc. 407-422-3144 | www.maurycarter.com