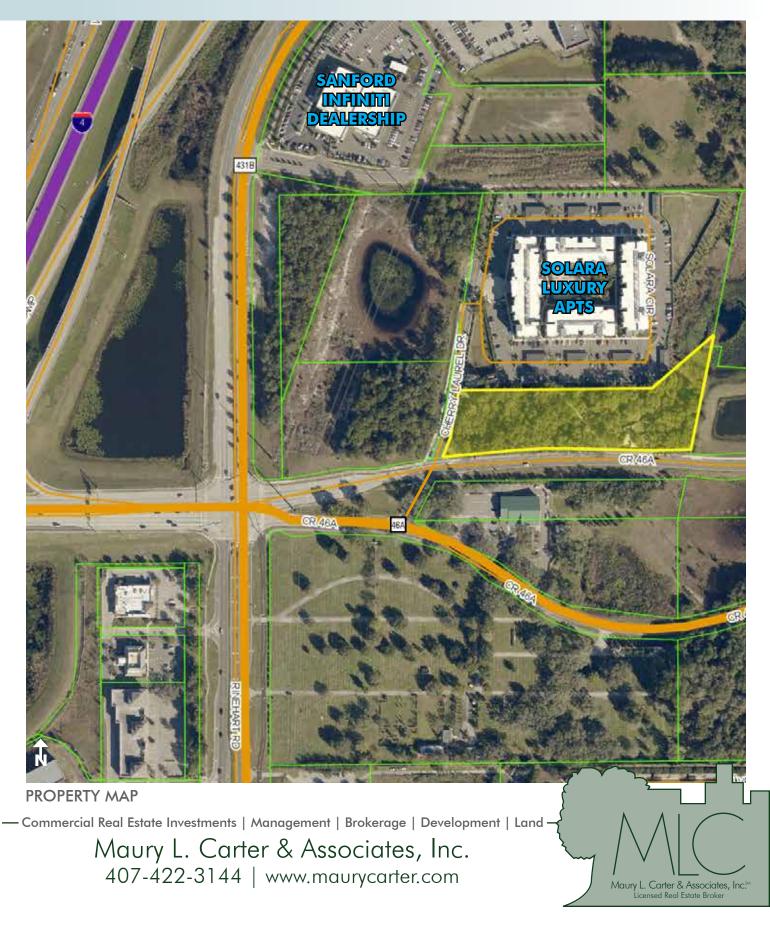

### LOCATION

Located immediately east of I-4 along the north side of CR 46A, just east of Rinehart Road in Seminole County, Florida.

#### SIZE

 $3.44\pm$  acres

**PRICE** \$2,150,000

#### FRONTAGE

 $750' \pm$  on the N side of CR 46A 200'  $\pm$  on the E side of Cherry Laurel Dr Direct access available to Cherry Laurel Drive from both directions of CR 46A.

#### DESCRIPTION

- Excellent retail, office, multi-family, senior living, etc. site with assemblage potential
- Dense population with upper income families
- Less than 1 mile south of the Seminole Town Center Mall/Power Center
- Immediately north of the new Florida Hospital Lake Mary ER/Medical Center and Publix shopping center
- Excellent visibility/accessibility to I-4 and SR 417
- Adjacent signalized intersection
- Prime location for infill development adjacent the Lake Mary/Heathrow business district
- All utilities available
- 20± minutes to downtown Orlando; 10± minutes to the Sanford Int'l Airport