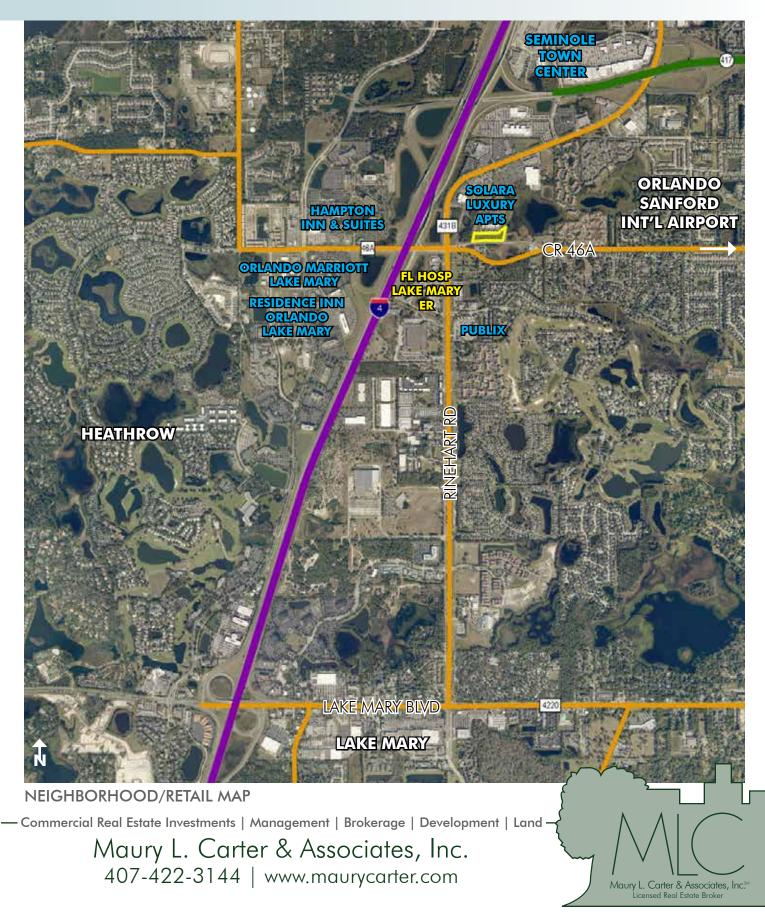

### LOCATION

Located immediately east of I-4 along the north side of CR 46A, just east of Rinehart Road in Seminole County, Florida.

#### DESCRIPTION

- Excellent retail, office, multi-family, senior living, etc. site with assemblage potential
- Dense population with upper income families
- Less than 1 mile south of the Seminole Town Center Mall/Power Center
- Immediately north of the new Florida Hospital Lake Mary ER/Medical Center and Publix shopping center
- Excellent visibility/accessibility to I-4 and SR 417
- Adjacent signalized intersection
- Prime location for infill development adjacent the Lake Mary/Heathrow business district
- All utilities available
- 20± minutes to downtown Orlando; 10± minutes to the Sanford Int'l Airport