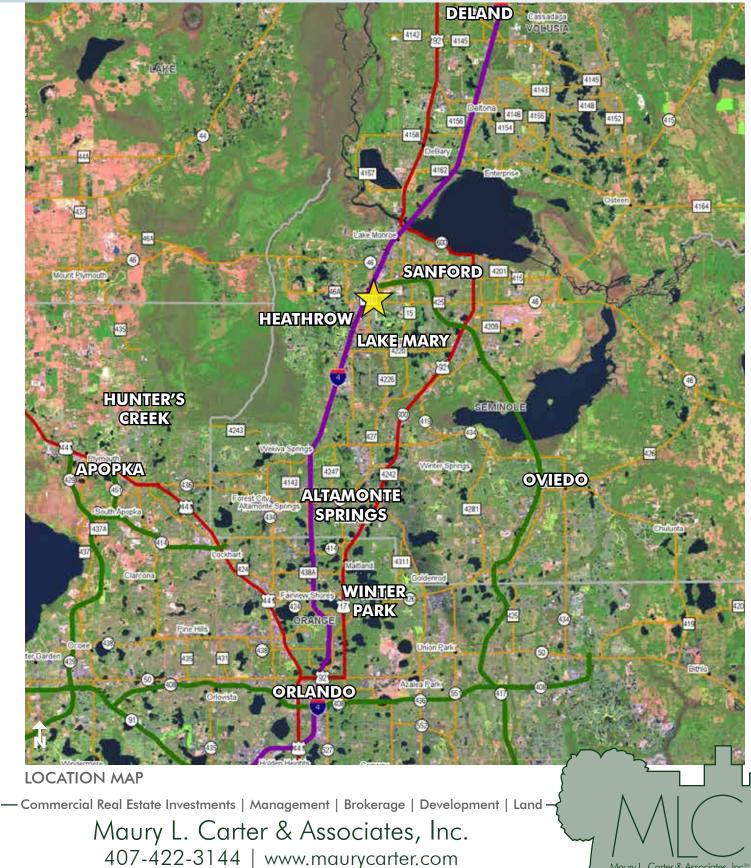

### LOCATION

Located immediately east of I-4 along the north side of CR 46A, just east of Rinehart Road in Seminole County, Florida.