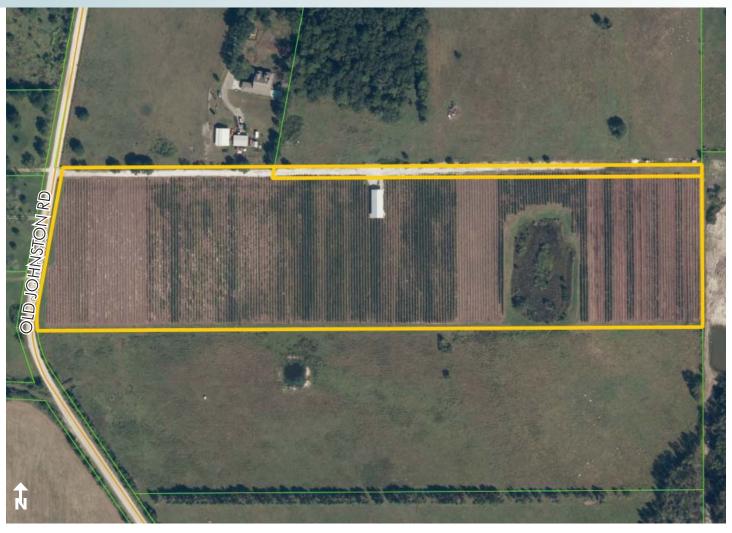

#### LOCATION

Just west of I-75 on Old Johnston Road, in Pasco County, Florida.

#### SIZE

 $20.95 \pm$  acres (17 net blueberry acres)

 $20.95\pm$  acres / 17 net blueberry acres Pasco County, FL

PROPERTY MAP

 $20.95\pm$  acres / 17 net blueberry acres Pasco County, FL