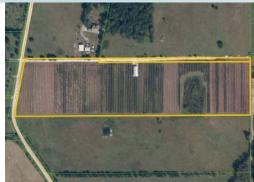

$20.95 \pm$  acres / 17 net blueberry acres Pasco County, FL

#### LOCATION

Just west of I-75 on Old Johnston Road, in Pasco County, Florida.

#### SIZE

 $20.95 \pm$  acres (17 net blueberry acres)

 $20.95\pm$  acres / 17 net blueberry acres Pasco County, FL

PROPERTY MAP

 $20.95\pm$  acres / 17 net blueberry acres Pasco County, FL