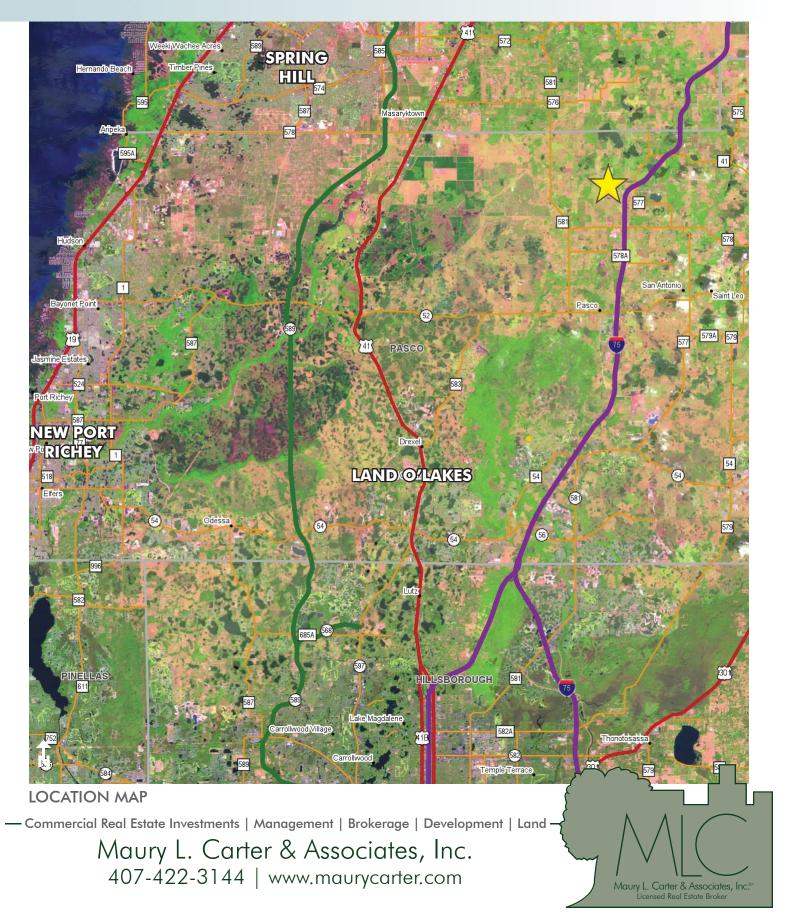

#### LOCATION

Just west of I-75 on Old Johnston Road, in Pasco County, Florida.

This highly productive blueberry farm is located in Pasco County, FL, just west of I-75. Good inter-connectivity for sending fruit to packing house as well as easy access to farm. Listing broker is related to owner.