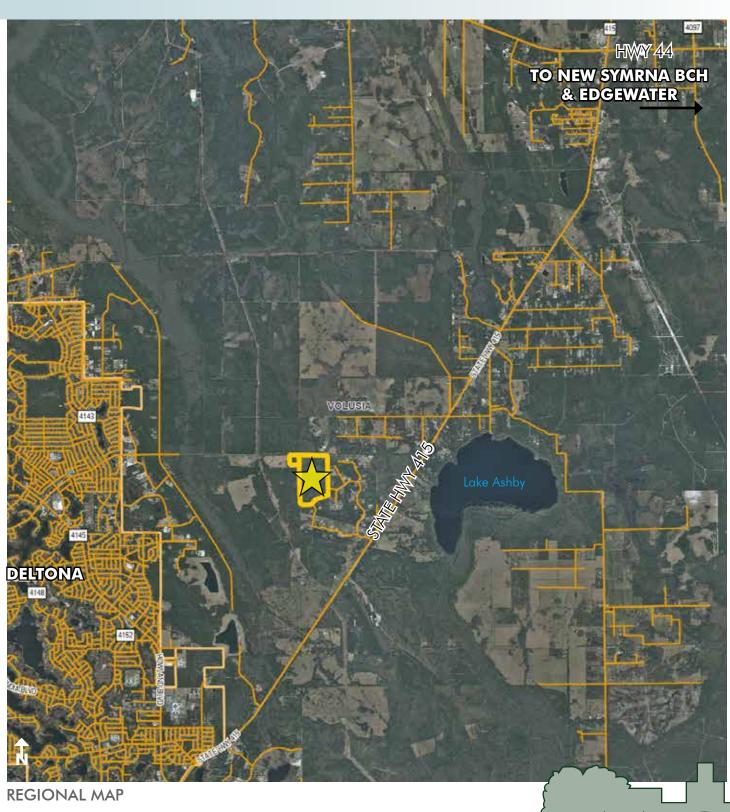

#### LOCATION

Located just off of State Highway 415 and  $8\pm$  miles south of Highway 44.

Maury L. Carter & Associates, Inc. 407-422-3144 | www.maurycarter.com

152± acres Osteen, Volusia County, FL

LOCATION MAP