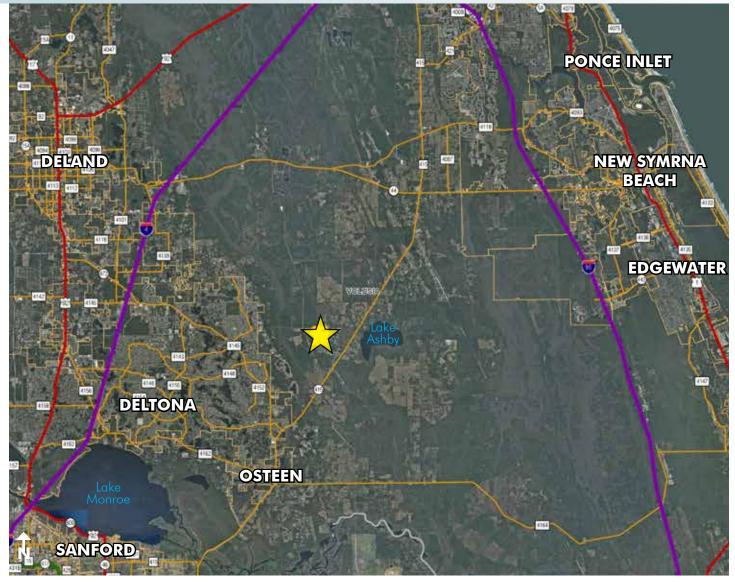

#### LOCATION

Located just off of State Highway 415 and  $8\pm$  miles south of Highway 44.

Maury L. Carter & Associates, Inc. 407-422-3144 | www.maurycarter.com

152± acres Osteen, Volusia County, FL

LOCATION MAP