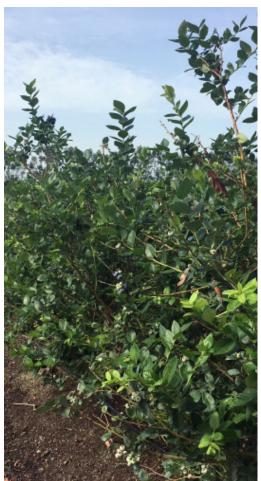

### **DESCRIPTION**

FULLY REHABBED, HIGHLY PRODUCTIVE BLUEBERRY FARM AVAILABLE FOR SALE!

The Florida blueberry industry is HOT and had a banner 2017 season! Tremendous amounts of money were made this harvest. Don't miss this rare chance to put a fully rehabbed (with utmost attention to detail), pristine, turn-key blueberry farm in your portfolio. Farm equipment goes with sale too! See attached inventory list and production information.

### **BLUEBERRY VARIETIES**

| NAME       | ACRES |
|------------|-------|
| Meadowlark | 5.2   |
| Emerald    | 3.7   |
| Jewel      | 2.2   |
| Farthing   | 2.2   |
| Springhigh | 2     |
| WinterBell | 1.7   |

Approximately 11 acres of older plants ranging in age between 4-12 years and 6 acres of younger plants planted in 2015-2017.