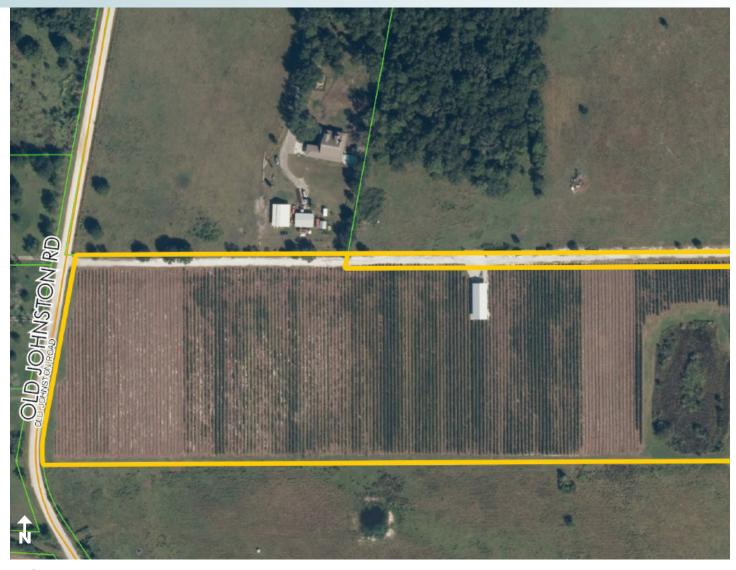

#### LOCATION

Just west of I-75 on Old Johnston Road, in Pasco County, Florida.

### **PARCEL IDs**

17-24-20-0000-00300-0150 17-24-20-0000-00300-0110

Offering subject to errors, omission, prior sale or withdrawal without notice.

— Commercial Real Estate Investments | Management | Brokerage | Development | Land

 $20.95\pm$  acres / 17 net blueberry acres Pasco County, FL

PROPERTY MAP

 $20.95\pm$  acres / 17 net blueberry acres Pasco County, FL