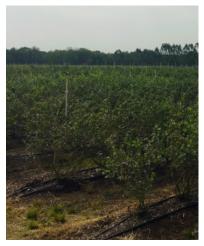

## WELLS/IRRIGATION

1 - 12" deep well, active CUP with SWFWMD – CAT Diesel Power Unit. 12" well can adequately irrigate entire farm at once. Overhead and double line drip in place. Automated pump. Settings: 8' x 2.5'.

Approximately 11 acres of older plants ranging in age between 4-12 years and 6 acres of younger plants planted in 2015-2017.