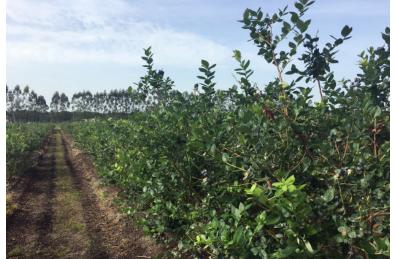

### **DESCRIPTION**

FULLY REHABBED, HIGHLY PRODUCTIVE BLUEBERRY FARM AVAILABLE FOR SALE!

The Florida blueberry industry is HOT and had a banner 2017 season! Tremendous amounts of money were made this harvest. Don't miss this rare chance to put a fully rehabbed (with utmost attention to detail), pristine, turn-key blueberry farm in your portfolio. Farm equipment goes with sale too! See attached inventory list and production information.

This highly productive blueberry farm is located in Pasco County, FL, just west of I-75. Good inter-connectivity for sending fruit to packing house as well as easy access to farm. Listing broker is related to owner.