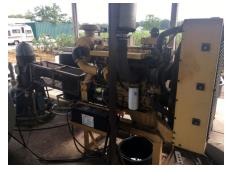

## WELLS/IRRIGATION

1 - 12" deep well, active CUP with SWFWMD – CAT Diesel Power Unit. 12" well can adequately irrigate entire farm at once. Overhead and double line drip in place. Automated pump. Settings: 8' x 2.5'.