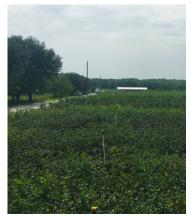

### **DESCRIPTION**

FULLY REHABBED, HIGHLY PRODUCTIVE BLUEBERRY FARM AVAILABLE FOR SALE!

The Florida blueberry industry is HOT and had a banner 2017 season! Tremendous amounts of money were made this harvest. Don't miss this rare chance to put a fully rehabbed (with utmost attention to detail), pristine, turn-key blueberry farm in your portfolio. Farm equipment goes with sale too! See attached inventory list and production information.

This highly productive blueberry farm is located in Pasco County, FL, just west of I-75. Good inter-connectivity for sending fruit to packing house as well as easy access to farm. Listing broker is related to owner.