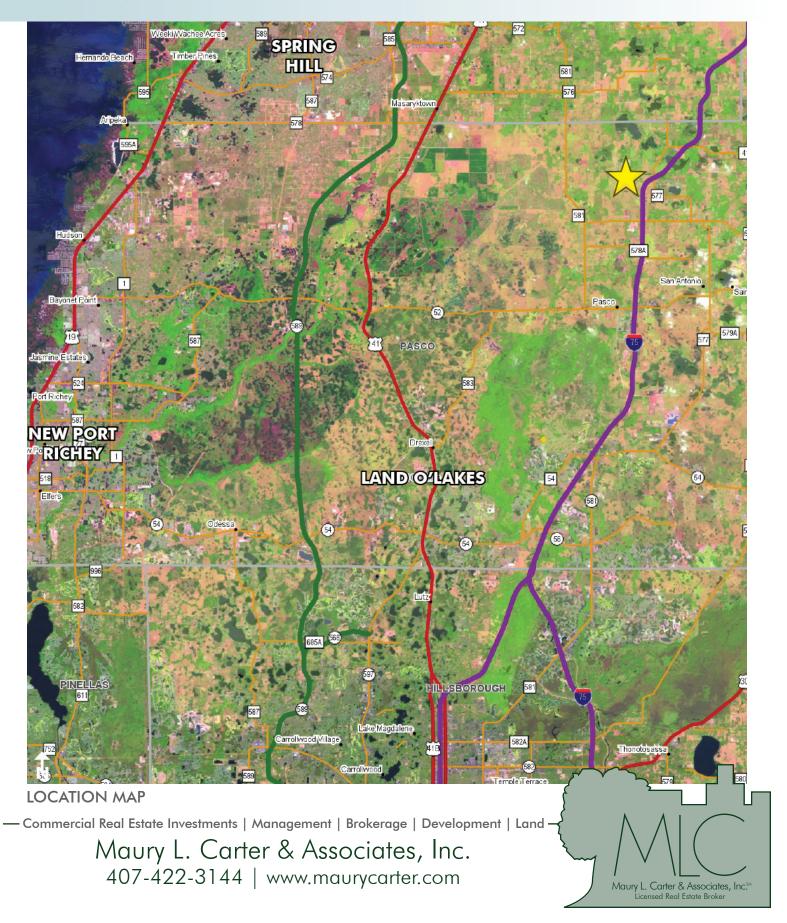

#### LOCATION

Just west of I-75 on Old Johnston Road, in Pasco County, Florida.

This highly productive blueberry farm is located in Pasco County, FL, just west of I-75. Good inter-connectivity for sending fruit to packing house as well as easy access to farm. Listing broker is related to owner.