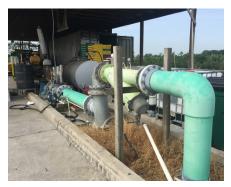

## WELLS/IRRIGATION

1 - 12" deep well, active CUP with SWFWMD – CAT Diesel Power Unit. 12" well can adequately irrigate entire farm at once. Overhead and double line drip in place. Automated pump. Settings: 8' x 2.5'.