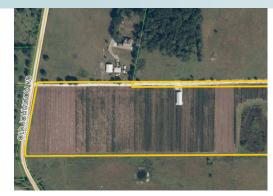

#### LOCATION

Just west of I-75 on Old Johnston Road, in Pasco County, Florida.

### SIZE

20.95± acres (17 net blueberry acres)

### **PARCEL IDs**

17-24-20-0000-00300-0150 17-24-20-0000-00300-0110

Offering subject to errors, omission, prior sale or withdrawal without notice.

— Commercial Real Estate Investments | Management | Brokerage | Development | Land

 $20.95\pm$  acres / 17 net blueberry acres Pasco County, FL

PROPERTY MAP

 $20.95\pm$  acres / 17 net blueberry acres Pasco County, FL