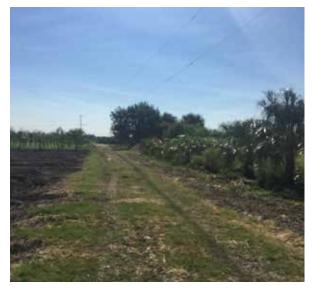

### LOCATION

Located in the historic Black Hammock agricultural area in Oviedo, Seminole County, Florida.

### **DESCRIPTION**

This property would double perfectly as a hobby farm. Grow vegetables, fruits and other items on site. In addition, one could raise sheep, goats, horse or cattle on these sites. The soil consists of some of the richest growing soil in the region.

Both sites are zoned to build one home. Build your home and have room to enjoy your land. Parcel B has an existing small one bedroom living space. See attached information sheet for more details.

Offering subject to errors, omission, prior sale or withdrawal without notice.