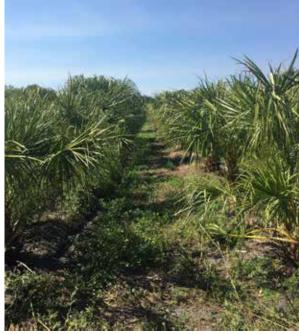

### PARCEL A: 5.83 ± ACRES

| PLANT MATERIAL                 | QTY | YEAR<br>PLANTED | Current<br>Size | YEAR READY<br>FOR MARKET |
|--------------------------------|-----|-----------------|-----------------|--------------------------|
| Livistona decora - Ribbon Palm | 25  | 2007            | 20'+ OA         | Mkt Size                 |
| Livistona decora - Ribbon Palm | 250 | 2009            | 14-16' OA       | Mkt Size                 |
| Livistona decora - Ribbon Palm | 25  | 2012            | 4-6′ OA         | 2018                     |
| TOTAL                          | 300 |                 |                 |                          |

### PARCEL B: 5.4± ACRES

| PLANT MATERIAL                                 | QTY | year<br>Planted | Current<br>Size | YEAR READY<br>FOR MARKET |
|------------------------------------------------|-----|-----------------|-----------------|--------------------------|
| Livistona nitida - Shiny Fan Palm              | 225 | 2009            | 14-16' OA       | Mkt Size                 |
| Livistona mariae - Central Australian Fan Palm | 100 | 2009            | 16-18' OA       | Mkt Size                 |
| Livistona nitida - Shiny Fan Palm              | 450 | 2010            | 14-16' OA       | Mkt Size                 |
| Livistona decora - Ribbon Fan Palm (Double)    | 125 | 2016            | 3 gal           | 2018/19                  |
| Livistona australis - Australian Fan Palm      | 60  | 2016            | 3 gal           | 2019                     |
| TOTAL                                          | 040 |                 |                 |                          |