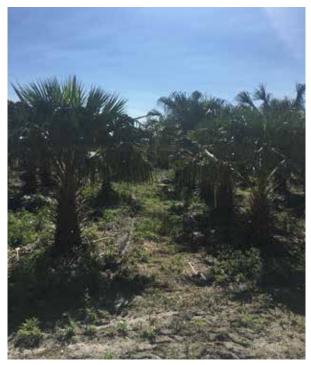

### PARCEL A: 5.83 ± ACRES

| PLANT MATERIAL                 | QTY | YEAR<br>PLANTED | Current<br>Size | YEAR READY<br>FOR MARKET |
|--------------------------------|-----|-----------------|-----------------|--------------------------|
| Livistona decora - Ribbon Palm | 25  | 2007            | 20'+ OA         | Mkt Size                 |
| Livistona decora - Ribbon Palm | 250 | 2009            | 14-16' OA       | Mkt Size                 |
| Livistona decora - Ribbon Palm | 25  | 2012            | 4-6′ OA         | 2018                     |
| TOTAL                          | 300 |                 |                 |                          |

### PARCEL B: 5.4± ACRES

| PLANT MATERIAL                                 | QTY | year<br>Planted | Current<br>Size | YEAR READY<br>FOR MARKET |
|------------------------------------------------|-----|-----------------|-----------------|--------------------------|
| Livistona nitida - Shiny Fan Palm              | 225 | 2009            | 14-16' OA       | Mkt Size                 |
| Livistona mariae - Central Australian Fan Palm | 100 | 2009            | 16-18' OA       | Mkt Size                 |
| Livistona nitida - Shiny Fan Palm              | 450 | 2010            | 14-16' OA       | Mkt Size                 |
| Livistona decora - Ribbon Fan Palm (Double)    | 125 | 2016            | 3 gal           | 2018/19                  |
| Livistona australis - Australian Fan Palm      | 60  | 2016            | 3 gal           | 2019                     |
| TOTAL                                          | 040 |                 |                 |                          |