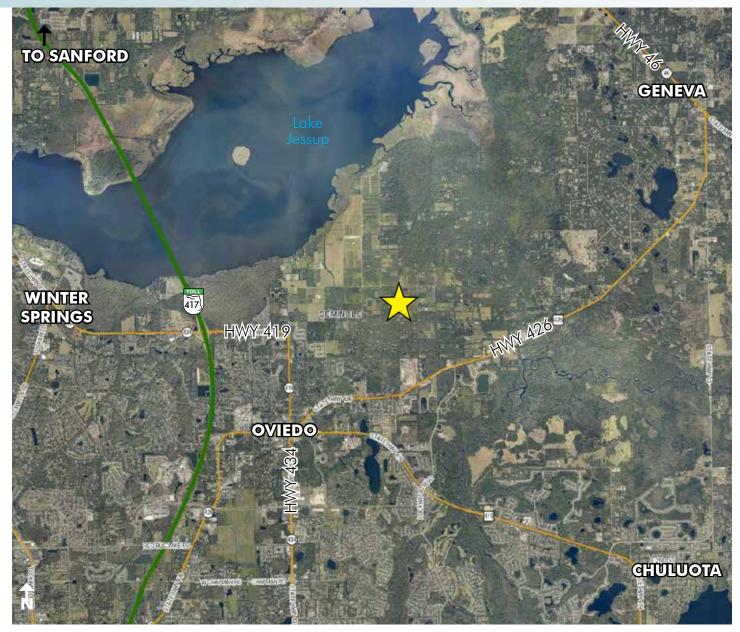

### LOCATION

Located in the historic Black Hammock agricultural area in Oviedo, Seminole County, Florida.

**REGIONAL MAP** 

11.23± total acres • Oviedo, Seminole County, FL

LOCATION MAP