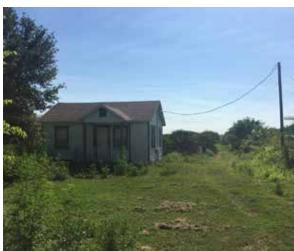

### **INVENTORY:**

- 1 well
- House: 600± sq.ft. One bedroom, with additional room (8'x11') that could be used as bedroom. Built 1941 as officer's quarters at McCoy Army Air Corps base (now OIA). Moved to Black Hammock in early 1980s.