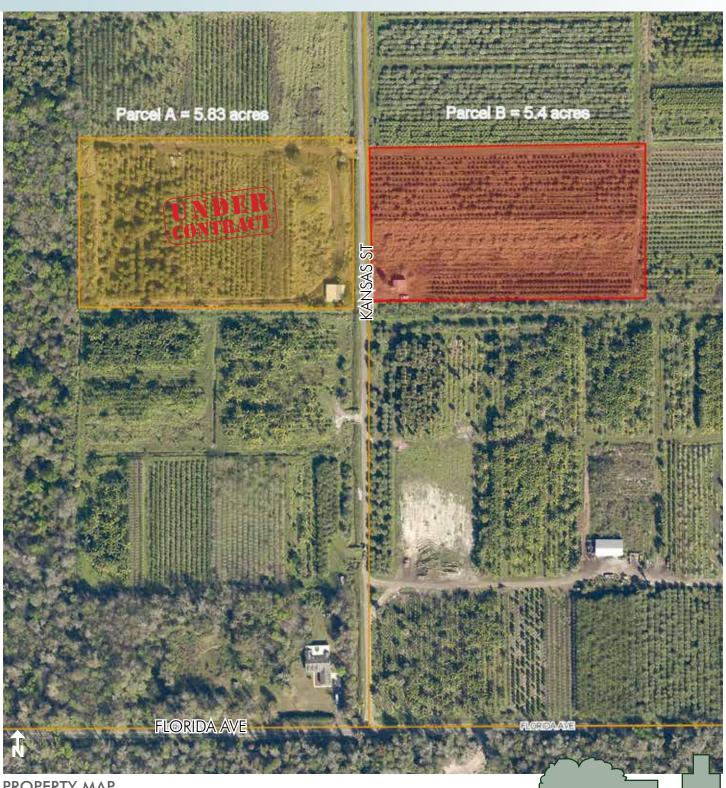

### SIZE/PRICING

PARCEL A:  $5.83 \pm \text{ acres} = \frac{\text{WAS } \$119,000}{\text{Price reduced! NOW } \$99,000}$ 

Parcel A under contract.

PARCEL B:  $5.4 \pm \text{ acres} = \$175,000$ 

### ZONING

A-5 Rural (1 du/5 acres)