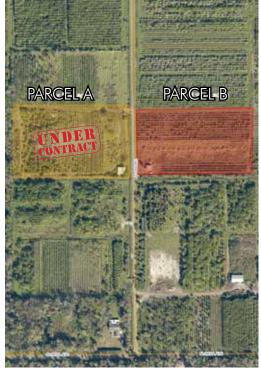

### SIZE/PRICING

PARCEL A:  $5.83 \pm \text{ acres} = \frac{\text{WAS } \$119,000}{\text{Price reduced! NOW } \$99,000}$ 

Parcel A under contract.

PARCEL B:  $5.4 \pm \text{ acres} = \$175,000$ 

### **DESCRIPTION**

This property would double perfectly as a hobby farm. Grow vegetables, fruits and other items on site. In addition, one could raise sheep, goats, horse or cattle on these sites. The soil consists of some of the richest growing soil in the region.

Both sites are zoned to build one home. Build your home and have room to enjoy your land. Parcel B has an existing small one bedroom living space. See attached information sheet for more details.

Offering subject to errors, omission, prior sale or withdrawal without notice.

**REGIONAL MAP** 

11.23± total acres • Oviedo, Seminole County, FL

LOCATION MAP