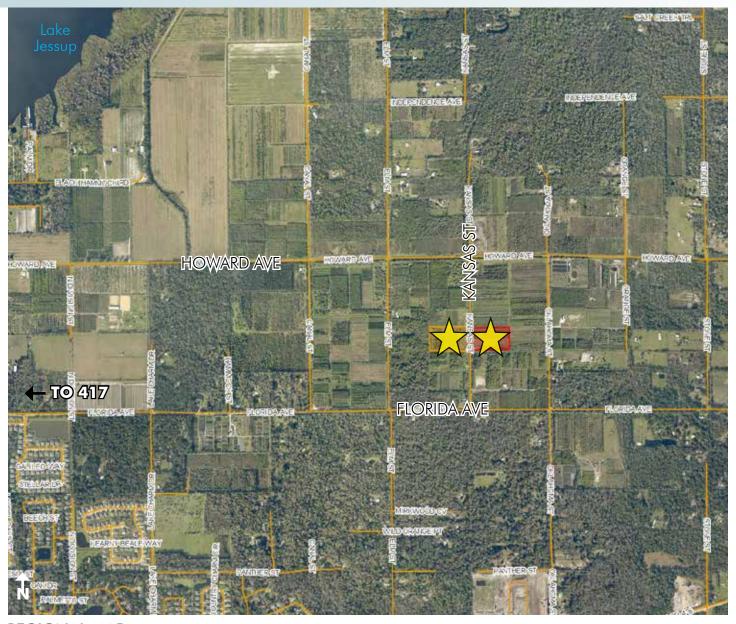

### LOCATION

Located in the historic Black Hammock agricultural area in Oviedo, Seminole County, Florida.

**REGIONAL MAP** 

11.23± total acres • Oviedo, Seminole County, FL

LOCATION MAP