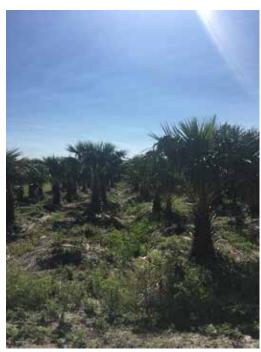

### **DESCRIPTION**

This property would double perfectly as a hobby farm. Grow vegetables, fruits and other items on site. In addition, one could raise sheep, goats, horse or cattle on these sites. The soil consists of some of the richest growing soil in the region.

### PARCEL A: 5.83 ± ACRES

| PLANT MATERIAL                 | QTY | YEAR<br>PLANTED | Current<br>Size | YEAR READY<br>FOR MARKET |
|--------------------------------|-----|-----------------|-----------------|--------------------------|
| Livistona decora - Ribbon Palm | 25  | 2007            | 20'+ OA         | Mkt Size                 |
| Livistona decora - Ribbon Palm | 250 | 2009            | 14-16' OA       | Mkt Size                 |
| Livistona decora - Ribbon Palm | 25  | 2012            | 4-6′ OA         | 2018                     |
| TOTAL                          | 300 |                 |                 |                          |

### PARCEL B: 5.4± ACRES

| PLANT MATERIAL                                 | QTY | year<br>Planted | Current<br>Size | YEAR READY<br>FOR MARKET |
|------------------------------------------------|-----|-----------------|-----------------|--------------------------|
| Livistona nitida - Shiny Fan Palm              | 225 | 2009            | 14-16' OA       | Mkt Size                 |
| Livistona mariae - Central Australian Fan Palm | 100 | 2009            | 16-18' OA       | Mkt Size                 |
| Livistona nitida - Shiny Fan Palm              | 450 | 2010            | 14-16' OA       | Mkt Size                 |
| Livistona decora - Ribbon Fan Palm (Double)    | 125 | 2016            | 3 gal           | 2018/19                  |
| Livistona australis - Australian Fan Palm      | 60  | 2016            | 3 gal           | 2019                     |
| TOTAL                                          | 040 |                 |                 |                          |