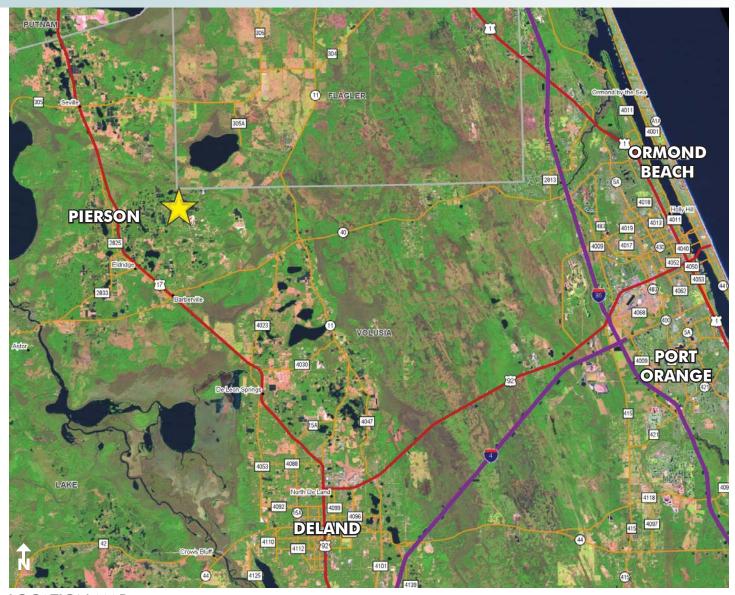

### **DRIVE TIMES**

1 hour from Orlando
2 hours from Tampa
40 minutes to Daytona
55 minutes to New Smyrna Beach
1 hour to Ocala
1.5 hours to Jacksonville

— Commercial Real Estate Investments | Management | Brokerage | Development | Land

### LOCATION

1030 Phelps Lane, Pierson, FL 32180, North Volusia County, Florida.