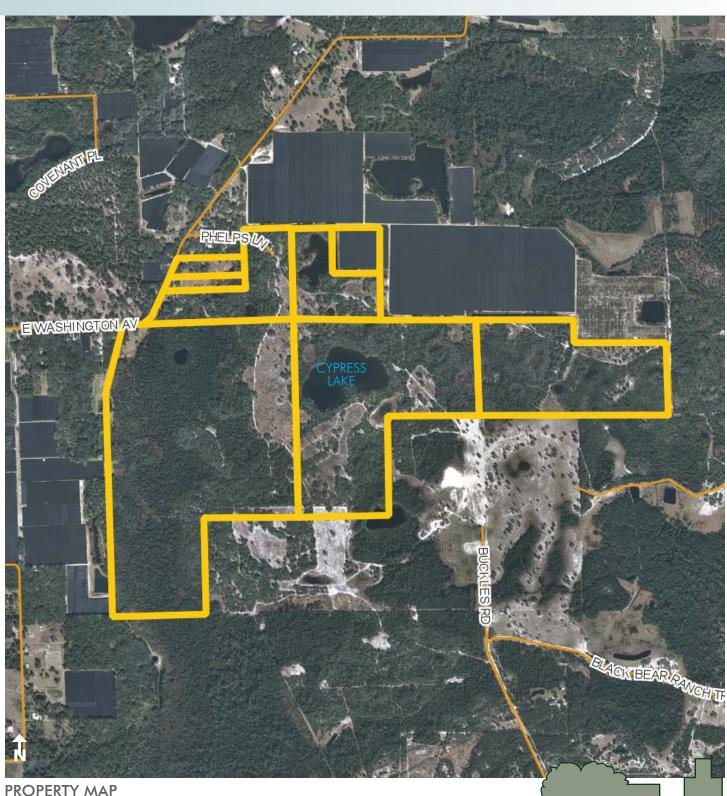

Maury L. Carter & Associates, Inc. 407-422-3144 | www.maurycarter.com

500± acres North Volusia County, FL

Maury L. Carter & Associates, Inc. Licensed Real Estate Broker

PROPERTY MAP

- Commercial Real Estate Investments | Management | Brokerage | Development | Land

### LAKES/PONDS/WATERFRONT

The spring-fed, sand bottom, high banked and crystal clear Cypress Lake is entirely contained and in the center of the property. One additional lake and two smaller ponds are also located on the property. An irrigation canal borders the northeastern section of the land.

### LOCATION

1030 Phelps Lane, Pierson, FL 32180, North Volusia County, Florida.

### **SIZE**

500± acres