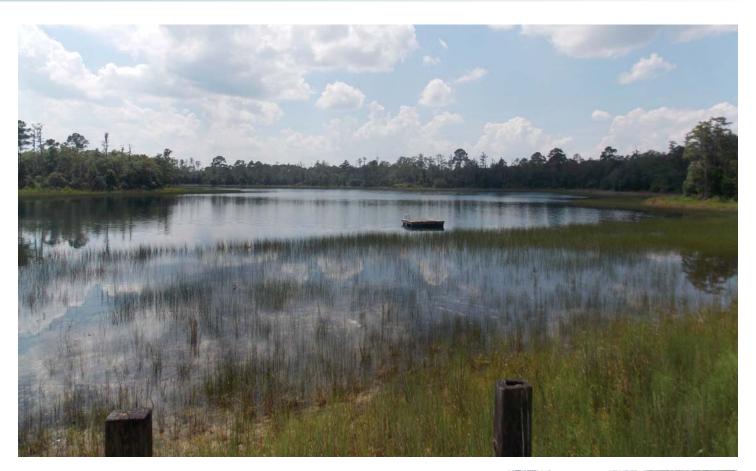

### LAKES/PONDS/WATERFRONT

The spring-fed, sand bottom, high banked and crystal clear Cypress Lake is entirely contained and in the center of the property. One additional lake and two smaller ponds are also located on the property. An irrigation canal borders the northeastern section of the land.

#### WILDLIFE

The outdoorsman's paradise! Hunting, fishing and recreation opportunities are endless. Healthy populations of deer, turkey, rare Florida black bears and more. Superb fishing, swimming, boating in Cypress Lake, the ponds and bordering canal.