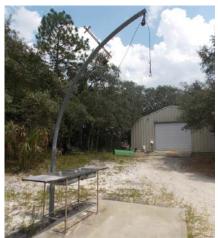

Two trailers located on the property. Both have running water, power and porches (See pictures). In addition to the trailer/mobile home, there is a 30'x30' steel barn with bay door and concrete pad (drive-in).

## POWER/WELLS

Power is available to "camp site". Two - 2" residential wells are also on site; 1 at main camp, 1 at lake camp.