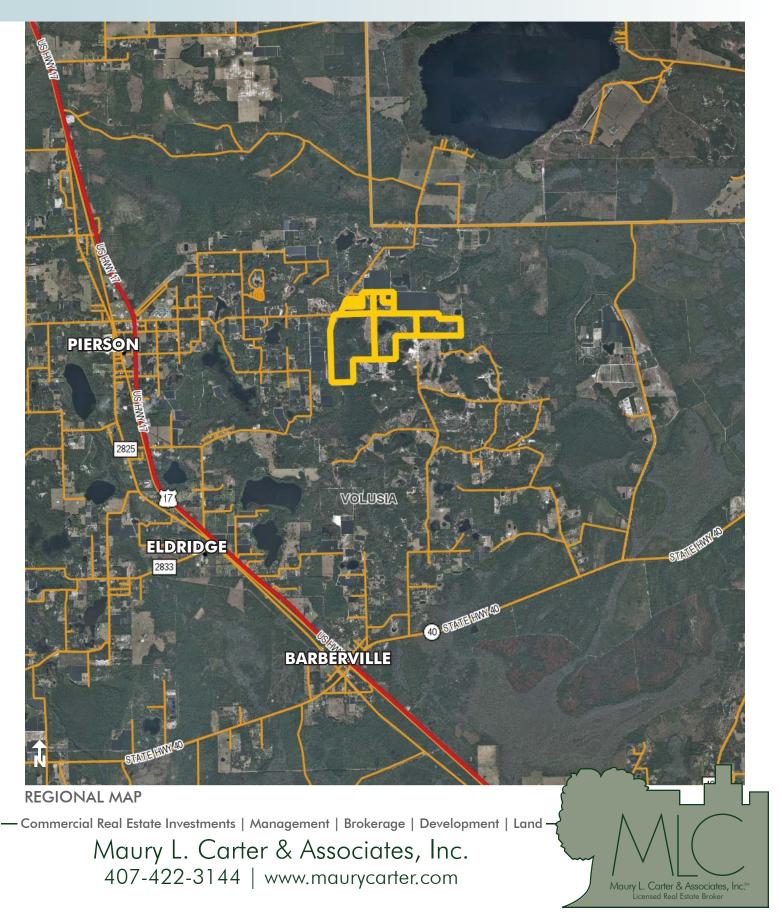

Maury L. Carter & Associates, Inc. 407-422-3144 | www.maurycarter.com

500± acres North Volusia County, FL

500± acres North Volusia County, FL

LOCATION MAP

### LOCATION

1030 Phelps Lane, Pierson, FL 32180, North Volusia County, Florida.