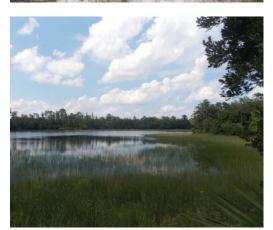

### LAKES/PONDS/WATERFRONT

The spring-fed, sand bottom, high banked and crystal clear Cypress Lake is entirely contained and in the center of the property. One additional lake and two smaller ponds are also located on the property. An irrigation canal borders the northeastern section of the land.

#### WILDLIFE

The outdoorsman's paradise! Hunting, fishing and recreation opportunities are endless. Healthy populations of deer, turkey, rare Florida black bears and more. Superb fishing, swimming, boating in Cypress Lake, the ponds and bordering canal.