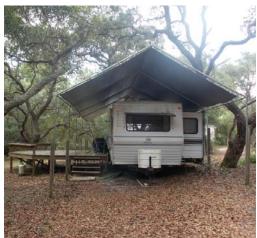

Two trailers located on the property. Both have running water, power and porches (See pictures). In addition to the trailer/mobile home, there is a 30'x30' steel barn with bay door and concrete pad (drive-in).