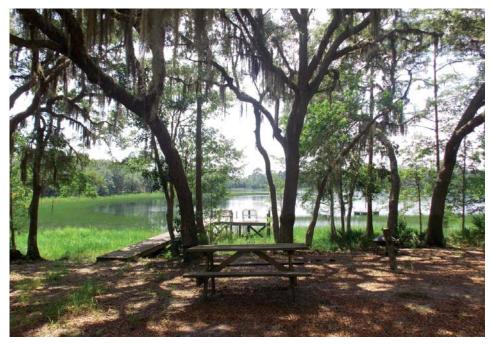

### LAKES/PONDS/WATERFRONT

The spring-fed, sand bottom, high banked and crystal clear Cypress Lake is entirely contained and in the center of the property. One additional lake and two smaller ponds are also located on the property. An irrigation canal borders the northeastern section of the land.

#### WILDLIFE

The outdoorsman's paradise! Hunting, fishing and recreation opportunities are endless. Healthy populations of deer, turkey, rare Florida black bears and more. Superb fishing, swimming, boating in Cypress Lake, the ponds and bordering canal.