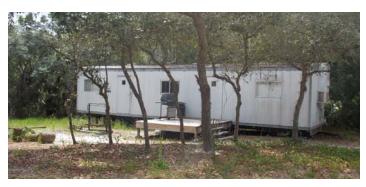

Two trailers located on the property. Both have running water, power and porches (See pictures). In addition to the trailer/mobile home, there is a 30'x30' steel barn with bay door and concrete pad (drive-in).