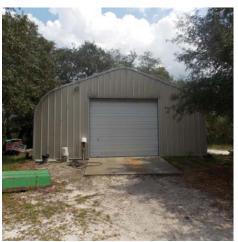

Two trailers located on the property. Both have running water, power and porches (See pictures). In addition to the trailer/mobile home, there is a 30'x30' steel barn with bay door and concrete pad (drive-in).