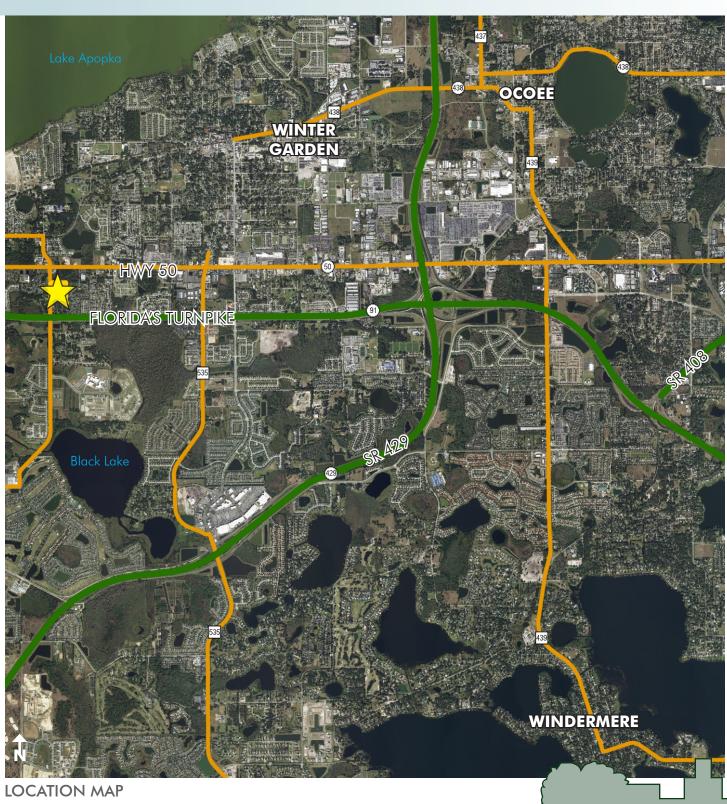

#### LOCATION

Located on the east side of Avalon Road (CR 545), just south of SR 50 and north of Florida's Turnpike in the Winter Garden area of Orange County. The property is 3 miles west of the SR 429 beltway interchange, providing direct access to Central Florida's major employment centers. The property is also located 2 miles NW of the Fowlers Grove shopping district and 1.5 miles SW of historic downtown Winter Garden.