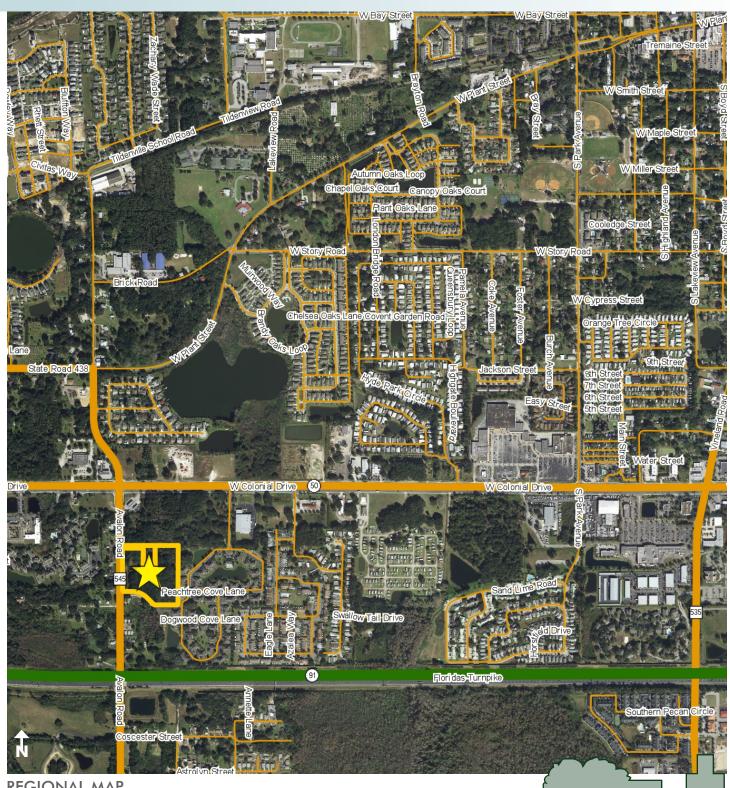

#### LOCATION

Located on the east side of Avalon Road (CR 545), just south of SR 50 and north of Florida's Turnpike in the Winter Garden area of Orange County. The property is 3 miles west of the SR 429 beltway interchange, providing direct access to Central Florida's major employment centers. The property is also located 2 miles NW of the Fowlers Grove shopping district and 1.5 miles SW of historic downtown Winter Garden.

 $8.73\pm$  gross acres ( $8\pm$  net acres) Winter Garden, Orange County, FL

Maury L. Carter & Associates, Inc.<sup>5</sup>

**REGIONAL MAP** 

— Commercial Real Estate Investments | Management | Brokerage | Development | Land -