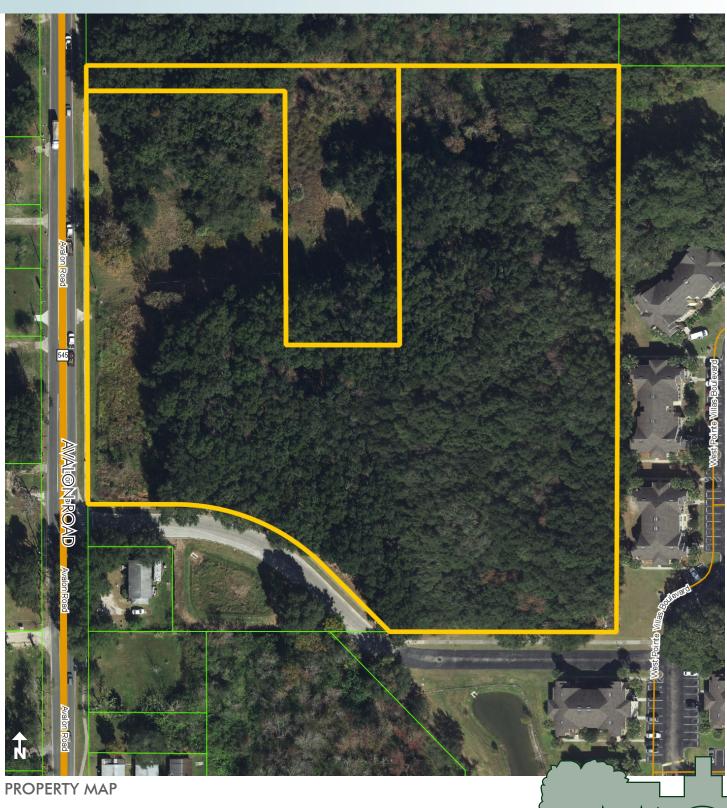

8.73± gross acres (8± net acres) Winter Garden, Orange County, FL

### **SIZE**

 $8.73 \pm acres$ 

#### ROAD FRONTAGE

520' ± along the east side of Avalon Road (CR 545)

### ZONING

R-1A/Low Density Residential; site has potential for townhome/multi-family development