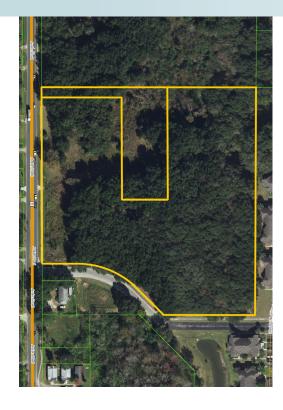

8.73± gross acres (8± net acres) Winter Garden, Orange County, FL

### **SIZE**

 $8.73 \pm acres$ 

#### ROAD FRONTAGE

520' ± along the east side of Avalon Road (CR 545)

### ZONING

R-1A/Low Density Residential; site has potential for townhome/multi-family development