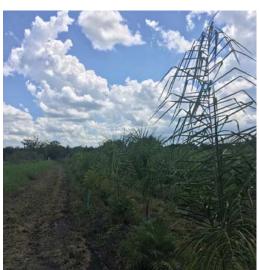

#### **DESCRIPTION**

Located in the historic Black Hammock agricultural area. This property would double perfectly as a hobby farm. Grow trees, vegetables, fruits and other items on site. In addition, one could raise sheep, goats, horse or cattle on these sites. The soil consists of some of the richest growing soil in the region.