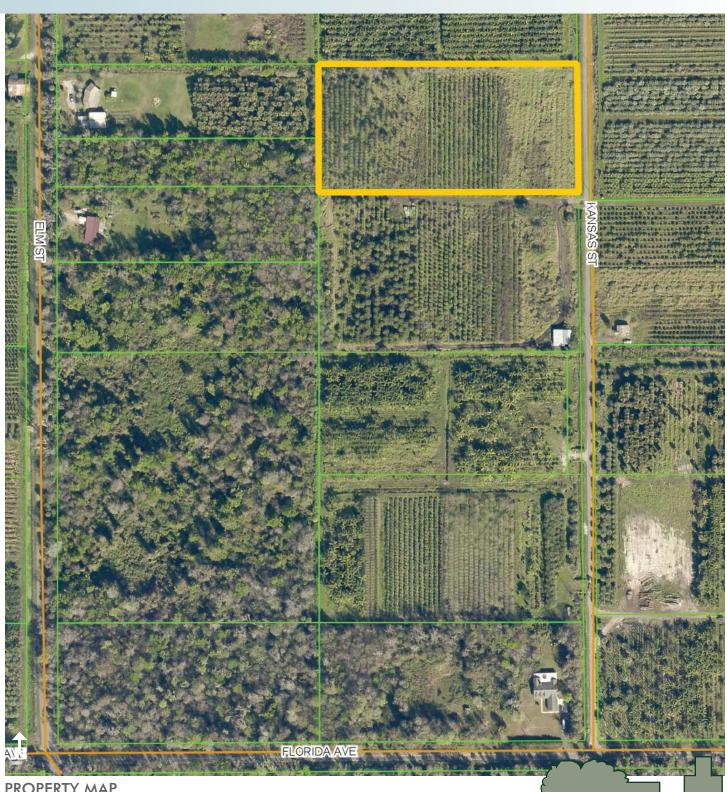

**REGIONAL MAP** 

— Commercial Real Estate Investments | Management | Brokerage | Development | Land -

Maury L. Carter & Associates, Inc. 407-422-3144 | www.maurycarter.com

4.85± acres Oviedo, Seminole County, FL