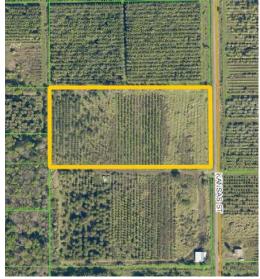

Maury L. Carter & Associates, Inc. 407-422-3144 | www.maurycarter.com

OR SALE

LAND

 $4.85 \pm$  acres Oviedo, Seminole County, FL

Maury L. Carter & Associates, Inc.: Licensed Real Estate Broker

PROPERTY MAP