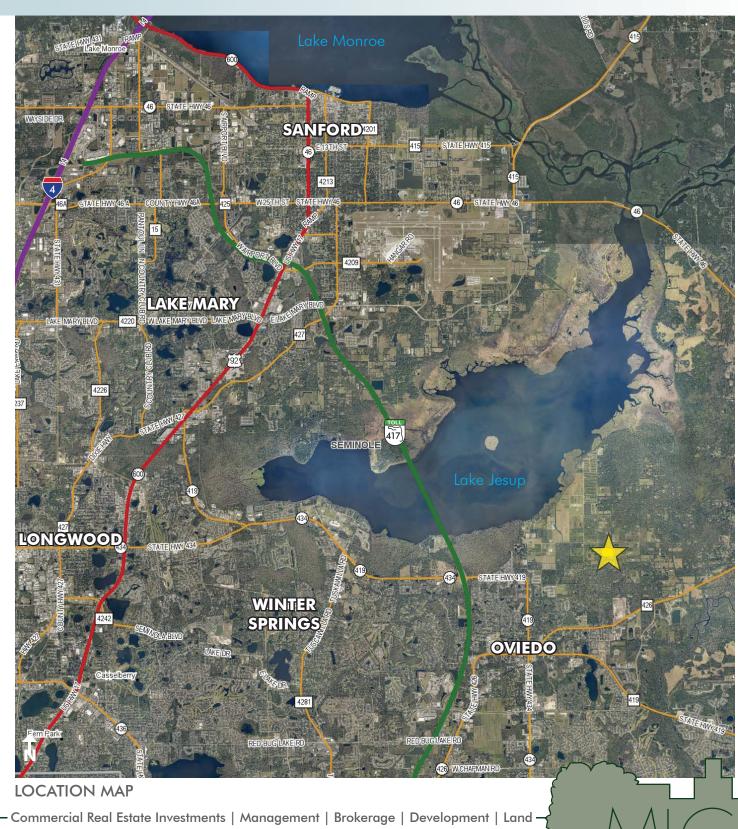

— Commercial Real Estate Investments | Management | Brokerage | Development | Land -

Maury L. Carter & Associates, Inc. 407-422-3144 | www.maurycarter.com

 $4.85 \pm$  acres Oviedo, Seminole County, FL

Maury L. Carter & Associates, Inc.: Licensed Real Estate Broker