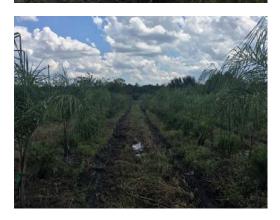

#### **DESCRIPTION**

Located in the historic Black Hammock agricultural area. This property would double perfectly as a hobby farm. Grow trees, vegetables, fruits and other items on site. In addition, one could raise sheep, goats, horse or cattle on these sites. The soil consists of some of the richest growing soil in the region.