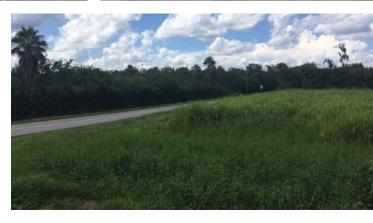

#### LOCATION/DESCRIPTION

Located on Howard Avenue in the historic Black Hammock agricultural area in Oviedo, Seminole County, Florida. This property would double perfectly as a hobby farm. Grow trees, vegetables, fruits and other items on site. In addition, one could raise sheep, goats, horse or cattle on these sites. The soil consists of some of the richest growing soil in the region. If buyer gets under contract, a lot search request at Seminole County will be required by Seller at Buyer's cost.