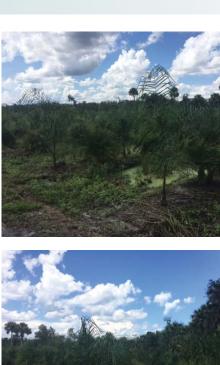

| PARCEL B INVENTORY - PLANT MATERIAL     | QTY    |
|-----------------------------------------|--------|
| Syagrus romanzoffiana - Queen Palms     | 650±   |
| Phoenix roebelenii - Pygmy Date Palms   | 620±   |
| Livistona chinensis - Chinese Fan Palms | 365±   |
| Butia capitata - Pindo Palms            | 65±    |
| TOTAL TREES                             | 1,700± |