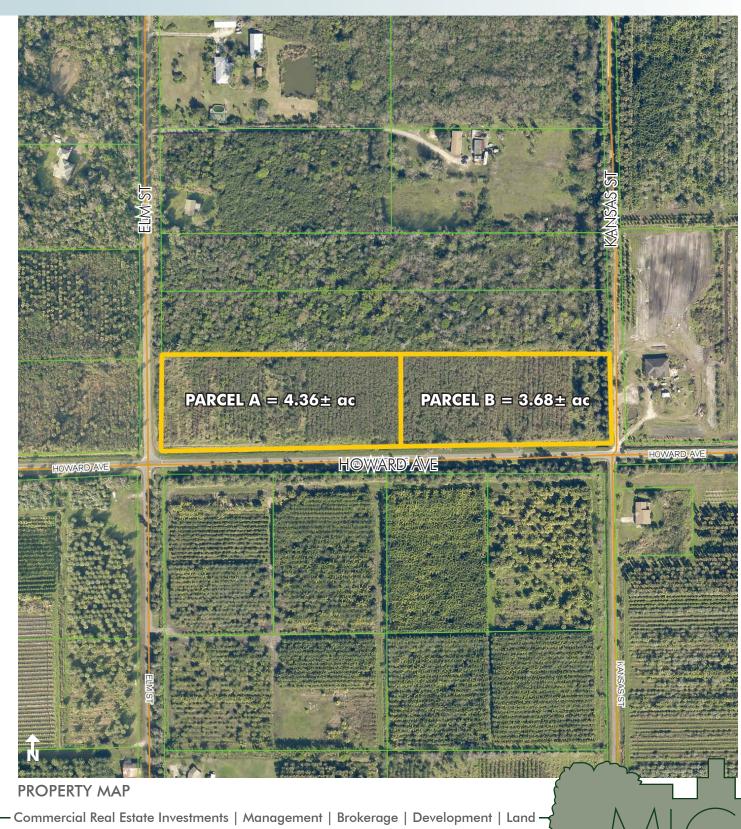

PARCEL A Parcel ID# 25-20-31-5BA-0000-165A
4.36± acres = \$99,000

Price includes all plant material except the Livistona nitida

**PARCEL B** Parcel ID# 25-20-31-5BA-0000-1650 3.68± acres

Option 1: Sales price with inventory (see below) = \$119,000

Option 2: Sales price without inventory and a lease of the property back to Black Hammock Tree Farms for a period of 10 months = \$97,000

Option 3: Sales price without inventory and a lease of the property back to Black Hammock Tree Farms for a period of 30 months = \$89,000