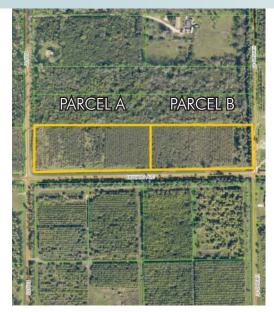

8.04± total acres Oviedo, Seminole County, FL

Offering subject to errors, omission, prior sale or withdrawal without notice.

#### LOCATION/DESCRIPTION

Located on Howard Avenue in the historic Black Hammock agricultural area in Oviedo, Seminole County, Florida. This property would double perfectly as a hobby farm. Grow trees, vegetables, fruits and other items on site. In addition, one could raise sheep, goats, horse or cattle on these sites. The soil consists of some of the richest growing soil in the region. If buyer gets under contract, a lot search request at Seminole County will be required by Seller at Buyer's cost.

PARCEL A Parcel ID# 25-20-31-5BA-0000-165A
4.36± acres = \$99,000

Price includes all plant material except the Livistona nitida

**PARCEL B** Parcel ID# 25-20-31-5BA-0000-1650 3.68± acres

Option 1: Sales price with inventory (see below) = \$119,000

Option 2: Sales price without inventory and a lease of the property back to Black Hammock Tree Farms for a period of 10 months = \$97,000

Option 3: Sales price without inventory and a lease of the property back to Black Hammock Tree Farms for a period of 30 months = \$89,000