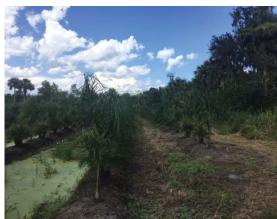

| PARCEL B INVENTORY - PLANT MATERIAL     | QTY    |
|-----------------------------------------|--------|
| Syagrus romanzoffiana - Queen Palms     | 650±   |
| Phoenix roebelenii - Pygmy Date Palms   | 620±   |
| Livistona chinensis - Chinese Fan Palms | 365±   |
| Butia capitata - Pindo Palms            | 65±    |
| TOTAL TREES                             | 1,700± |