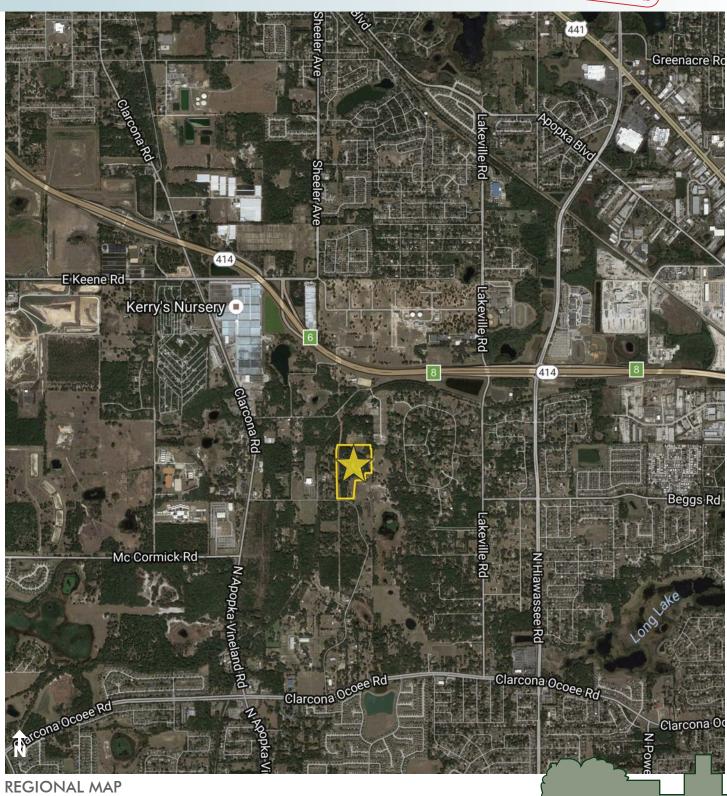

#### LOCATION

Located along the north side of Gilliam Road, just east of Clarcona Road near the new SR 414/Keene Road interchange in Orange County. Address is 7831 and 7881 Gilliam Road, Orlando, FL 32818

21.7± acres Orange County, FL

Maury L. Carter & Associates, Inc. Licensed Real Estate Broker

— Commercial Real Estate Investments | Management | Brokerage | Development | Land

Maury L. Carter & Associates, Inc. 407-422-3144 | www.maurycarter.com