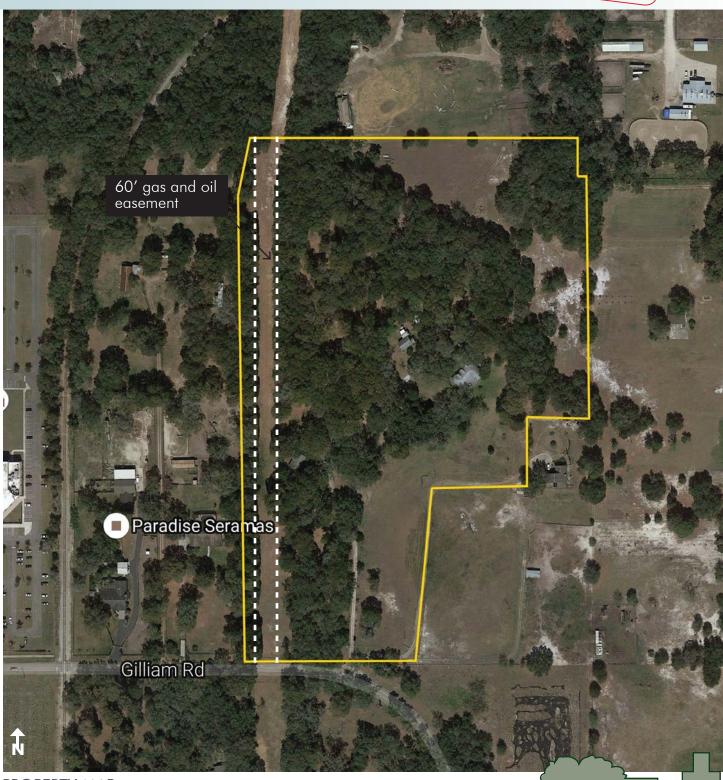

#### **ROAD FRONTAGE**

350' ± along the N side of Gilliam Road

#### **UTILITIES**

Wells and septics available onsite. Municipal water located along Gilliam Road, 450' to the west.

#### **STRUCTURES**

- 3BR/3BA home 2,104sf (built 1991)
- 2BR/1BA home 696sf (built 1960)
- 3BR/1BA home 1,380sf (built 1956)

21.7± acres Orange County, FL

Maury L. Carter & Associates, Inc. Licensed Real Estate Broker

PROPERTY MAP

— Commercial Real Estate Investments | Management | Brokerage | Development | Land

Maury L. Carter & Associates, Inc. 407-422-3144 | www.maurycarter.com