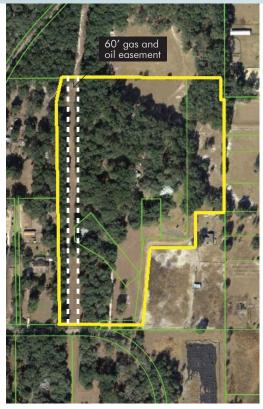

21.7± acres Orange County, FL

Maury L. Carter & Associates, Inc. Licensed Real Estate Broker

PROPERTY MAP

— Commercial Real Estate Investments | Management | Brokerage | Development | Land

Maury L. Carter & Associates, Inc. 407-422-3144 | www.maurycarter.com

#### **ROAD FRONTAGE**

350' ± along the N side of Gilliam Road

#### **UTILITIES**

Wells and septics available onsite. Municipal water located along Gilliam Road, 450' to the west.