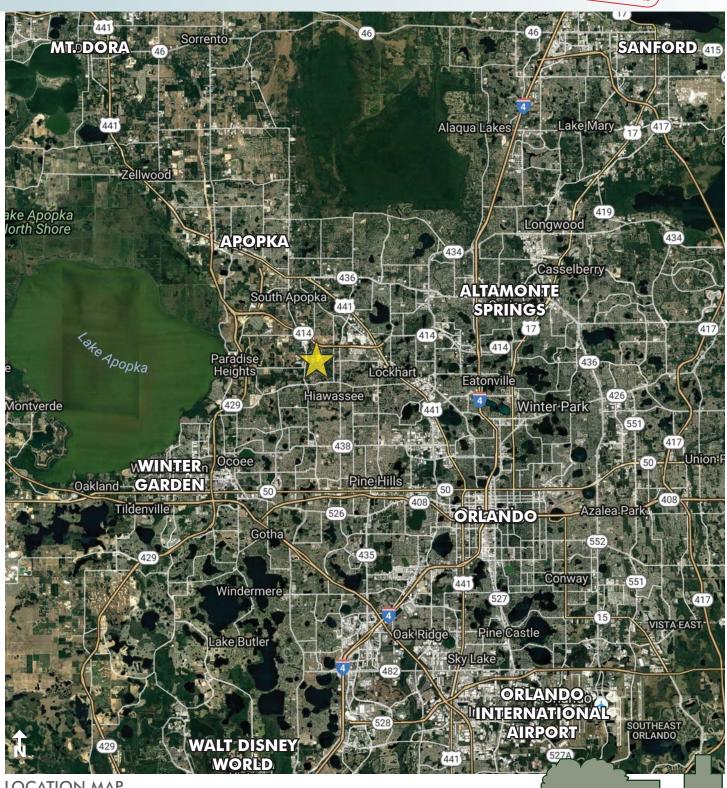

#### LOCATION

Located along the north side of Gilliam Road, just east of Clarcona Road near the new SR 414/Keene Road interchange in Orange County. Address is 7831 and 7881 Gilliam Road, Orlando, FL 32818

 $21.7 \pm acres$ Orange County, FL

LOCATION MAP

- Commercial Real Estate Investments | Management | Brokerage | Development | Land -

Maury L. Carter & Associates, Inc. 407-422-3144 | www.maurycarter.com